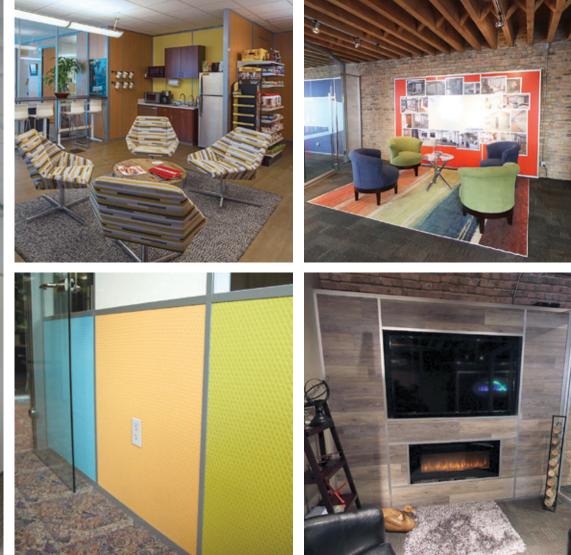

# FLEX SERIES architectural walls

NxtWall's Flex Series architectural walls offer flexibility, sustainability, and functionality... all at a competitive price.

**Top Left:** Unlimited segmentation design options **Lower Left:** Veneer, laminate, aluminum, and frameless glass door options **Right:** Field-fit, flexible University laboratory installation

NxtWall is committed to listening to its customers and delivering architectural product solutions that are always innovative, always affordable... always your next wall...

Left: Corporate glass offices installation with veneer doors

Left: Easily add glass clerestory and sidelights to brighten office spaces Top Middle: Sturdy, able to mount cabinets and overhead storage with ease Top Right: Incorporate functional whiteboards into your wall designs Above Left: Power/data configurable at multiple locations and heights Above Right: Integrate technology and media directly into wall designs

Double pane options for glass and other wall substrates to improve privacy and reduce noise

THE OWNER WATCHING

-

LINNA

11:

11-1

-