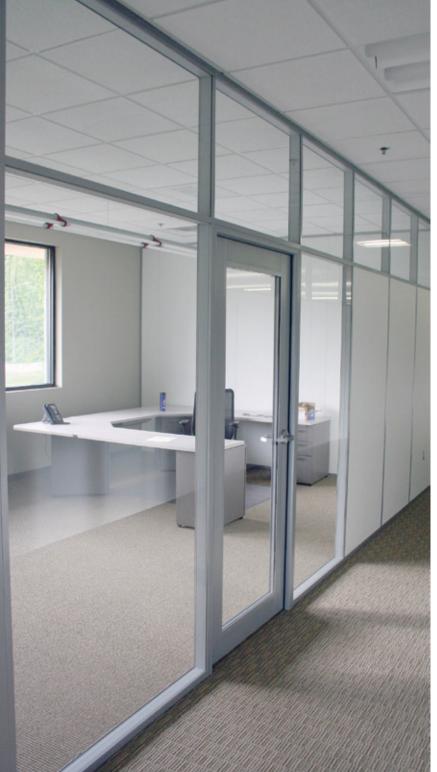

Left: Easily add glass clerestory and sidelights to brighten office spaces Top Middle: Sturdy, able to mount cabinets and overhead storage with ease Top Right: Incorporate functional whiteboards into your wall designs Above Left: Power/data configurable at multiple locations and heights Above Right: Integrate technology and media directly into wall designs