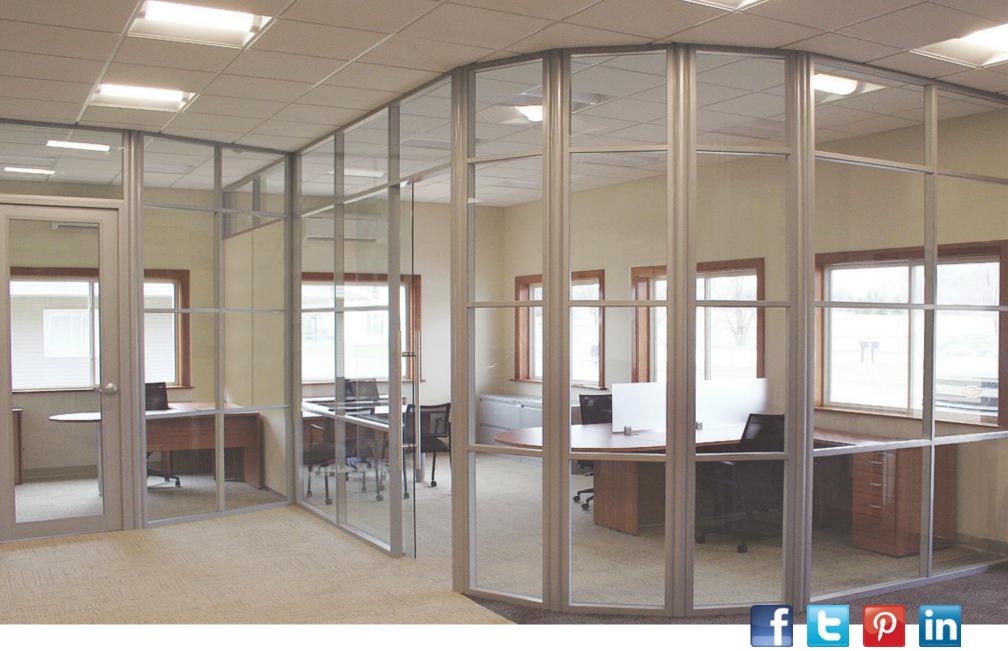

# FLEX SERIES architectural walls

NxtWall's Flex Series architectural walls offer flexibility, sustainability, and functionality... all at a competitive price.

**Top Left:** Unlimited segmentation design options **Lower Left:** Veneer, laminate, aluminum, and frameless glass door options **Right:** Field-fit, flexible University laboratory installation

#### FUNCTIONALITY / PERFORMANCE

- NxtWall wall systems are scalable to fit your budget and building needs.
- Integrates with imperfect building conditions such as non-level floors, curvilinear layouts and out-of-plumb building columns.
- Eliminate the risk of incorrect field measurements and panel sizes by using our field-fit components.
- Modular power options available, both electrical and data can be added at monitor, desk or standard height.