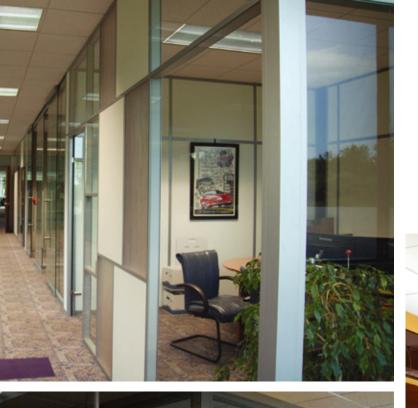

# FLEX SERIES architectural walls

NxtWall's Flex Series architectural walls offer flexibility, sustainability, and functionality... all at a competitive price.

**Top Left:** Unlimited segmentation design options **Lower Left:** Veneer, laminate, aluminum, and frameless glass door options **Right:** Field-fit, flexible University laboratory installation