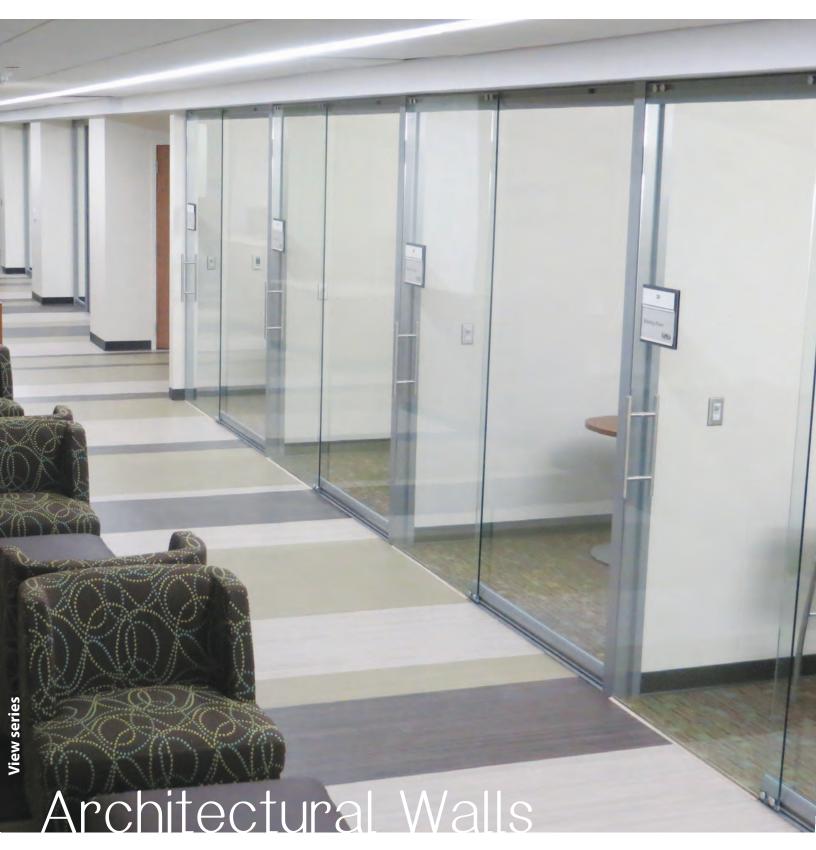

**View Series** - Nxtwall's Center Pane Glass Wall sheds light on the solution for sustainable and sophisticated architecture that is both distinctive and adaptable. The View Series creates clean contemporary spaces and instills performance while accommodating your needs as they change. View incorporates sliding and swing doors with unlimited hardware options to maximize space performance.

#### Seamless Glass Walls (View Series)

- · Clear tempered, laminated or specialty glass walls
- Glass up to 1/2" thickness
- Endless door options and hardware
- · Built in floor leveling
- Frameless corners
- Minimal lines and seams