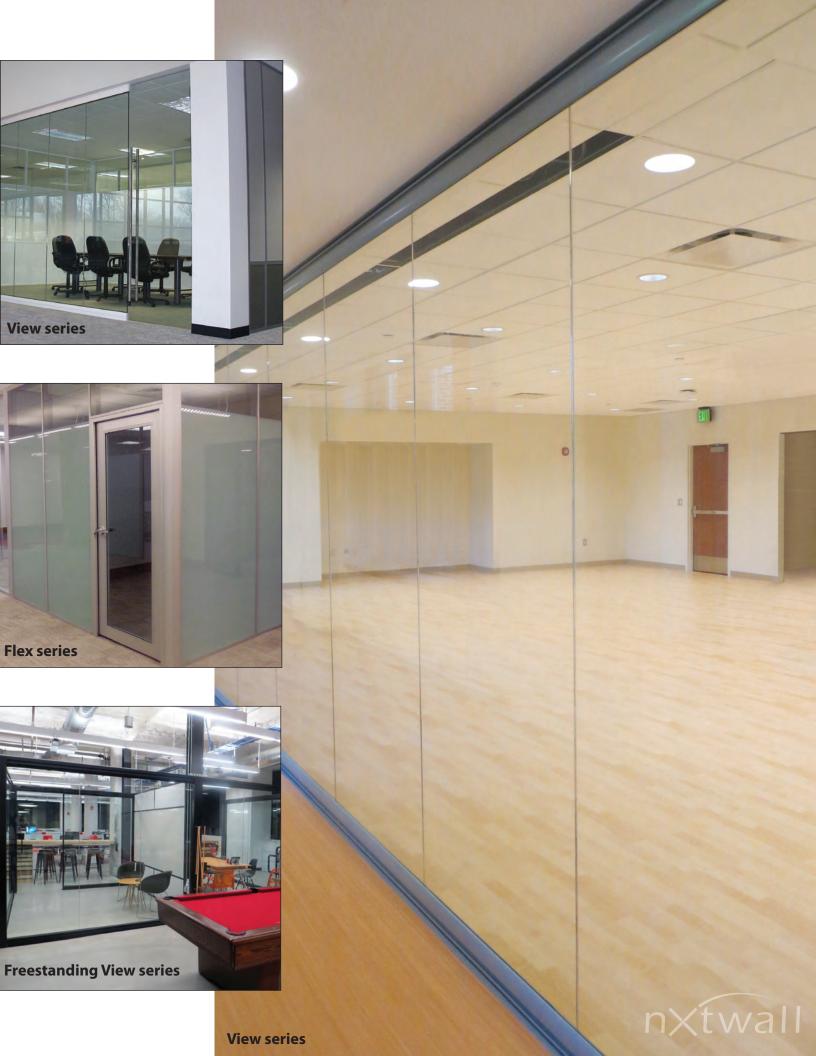

**View Series** - Nxtwall's Center Pane Glass Wall sheds light on the solution for sustainable and sophisticated architecture that is both distinctive and adaptable. The View Series creates clean contemporary spaces and instills performance while accommodating your needs as they change. View incorporates sliding and swing doors with unlimited hardware options to maximize space performance.

**Flex Series** - Flex technology consists of removable elements that allow for easy access to both infrastructure and work spaces. Change height and finishes from use to reuse with minimum work interruption. Choose standard materials such as glass or white boards, or insert recycled wood pallets, corrugated metal or stained glass...