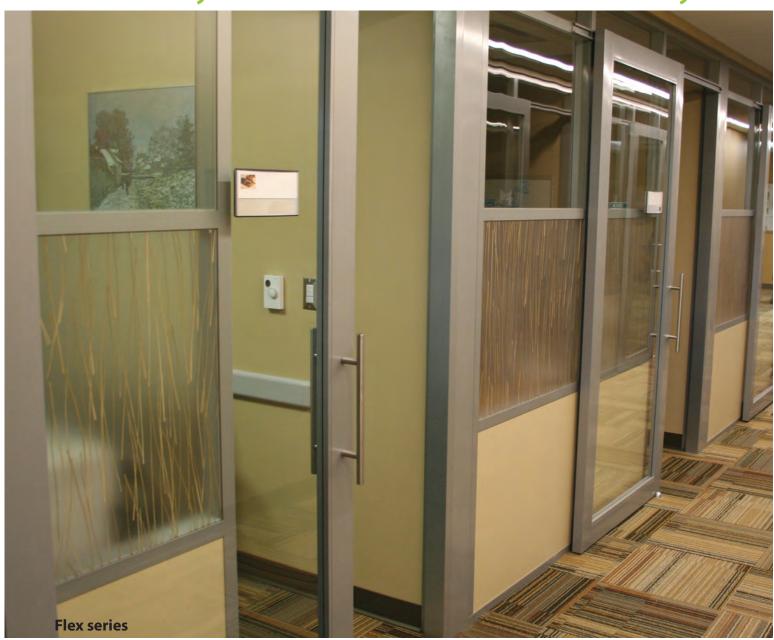

**Flex Series** - Flex technology consists of removable elements that allow for easy access to both infrastructure and work spaces. Change height and finishes from use to reuse with minimum work interruption. Choose standard materials such as glass or white boards, or insert recycled wood pallets, corrugated metal or stained glass...

## Solid Pane / Glass Walls (Flex Series)

- Ease of change in wall materials (gypsum, glass, MDF, etc.)
- Reversible doors and door frames
- Custom materials for unique applications
- Integrate white boards and electronics
- Double Pane Glass for superior acoustical performance