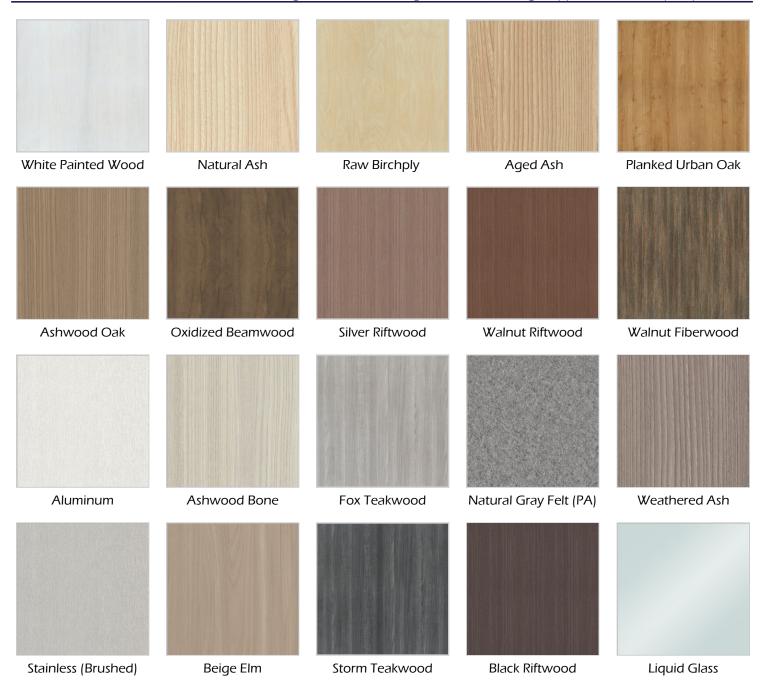

# n×twall grade 3

### Laminate/Melamine Wall Finishes

LAMINATE/MELAMINE FINISHES

Stunning textures and woodgrains for when design, appearance, and quality matters.

WALL BOARD SIZES AVAILABLE:

> 4' x 8' 4' x 10'

NOTE: Variations may occur among individual computer monitors and printers. Use for reference only. FOR MORE INFORMATION: Contact info@nxtwall.com or 269-488-2752 for questions regarding finishes.