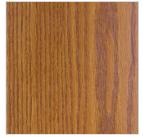

#### STOCK SOLID CORE WOOD VENEER FINISHES (Standard Size & Swing Only)

Plain Sliced Red Oak Clear

Plain Sliced Red Oak Cinnamon

**Stock Doors:** Solid Core Wood Veneer, In-Stock, Standard Height Only (3'x7'), Swing Configuration Only, with Standard Leverset Only