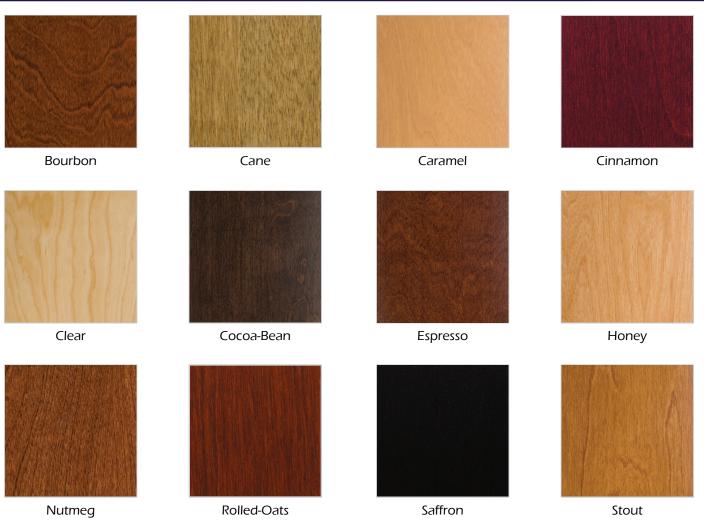

#### WOOD VENEER DOOR FINISHES (Plain Sliced Red Oak)

Bourbon

Cane

Caramel

Cinnamon

Clear

Cocoa-Bean

Espresso

Honey

Nutmeg

Saffron

Stout

Toast