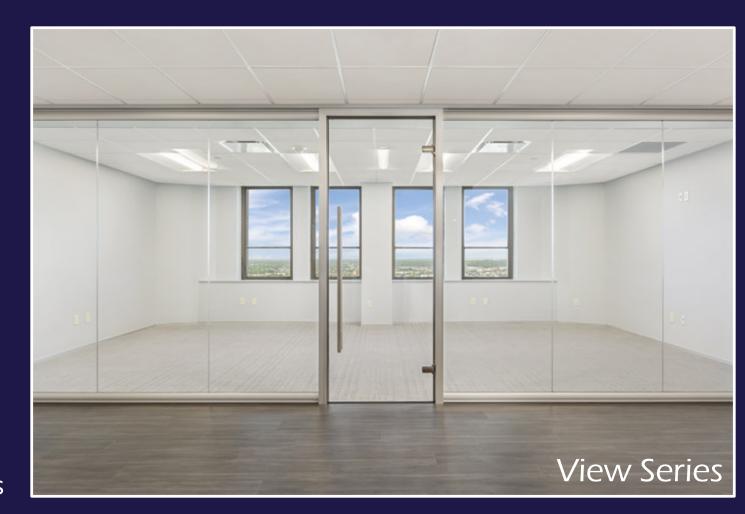

## **VIEW** Wall Series

#### **Center Mounted Glass**

- Center Mounted Single Pane Glass 3/8" to 1/2"
- Floor to Ceiling/Freestanding
- Integrated Sliding Doors
- Universal Swing Doors
- Designed as a stand alone Storefront
- Compliments the Flex Series for a total office solution

- Adaptable/Flexible enough for uneven floors
- Completely portable and reusable