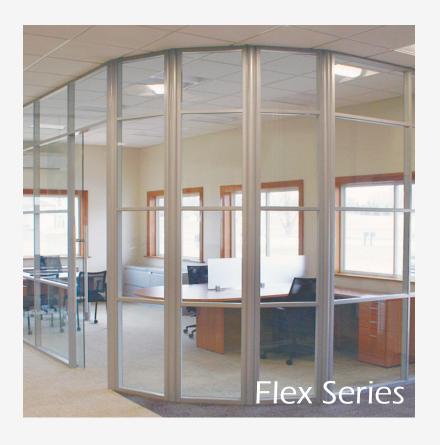

## **FLEX** Wall Series

#### **Endless Solids & Glass**

- 3" Thick Wall
- Floor to Ceiling/Freestanding
- Solid Panels can be any ½" material
- Easily Incorporate Glass and Solids
- Single or Double pane Glass
- Universal Swing Doors
- Barn and Pocket Door Options
- Great Acoustical Performance
  - Solid Panel STC 42
  - Glass Panel up to STC 41

- Integrated White Board, Tackable Surface, Fabric,
   Back Painted Glass, Blinds, etc.
- Accepts all Power/Data (Plug & Play or Conventional)
- Accepts surface-mounted hanging of Storage and Media
- Portable/reusable