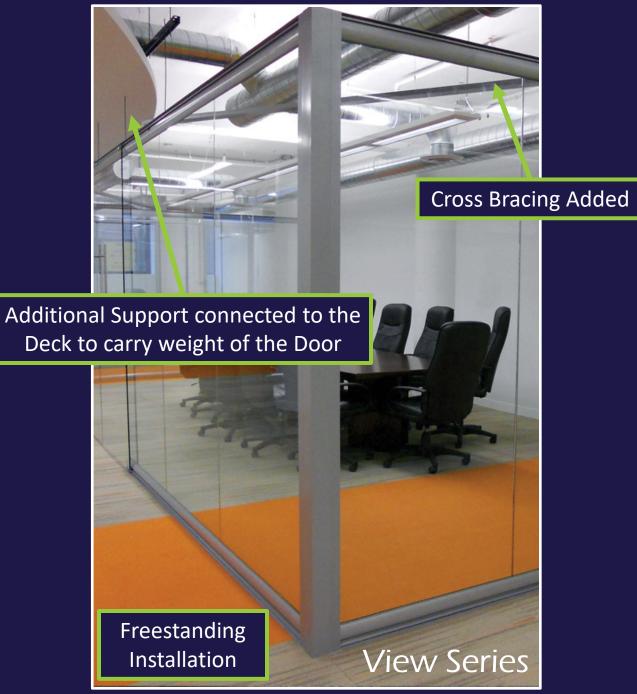

## **VIEW** Wall Series

#### **Center Mounted Glass**

- Center Mounted Single Pane Glass 3/8" to 1/2"
- Floor to Ceiling/Freestanding
- Integrated Sliding Doors
- Universal Swing Doors
- Designed as a stand alone Storefront
- Compliments the Flex Series for a total office solution

- Adaptable/Flexible enough for uneven floors
- Completely portable and reusable