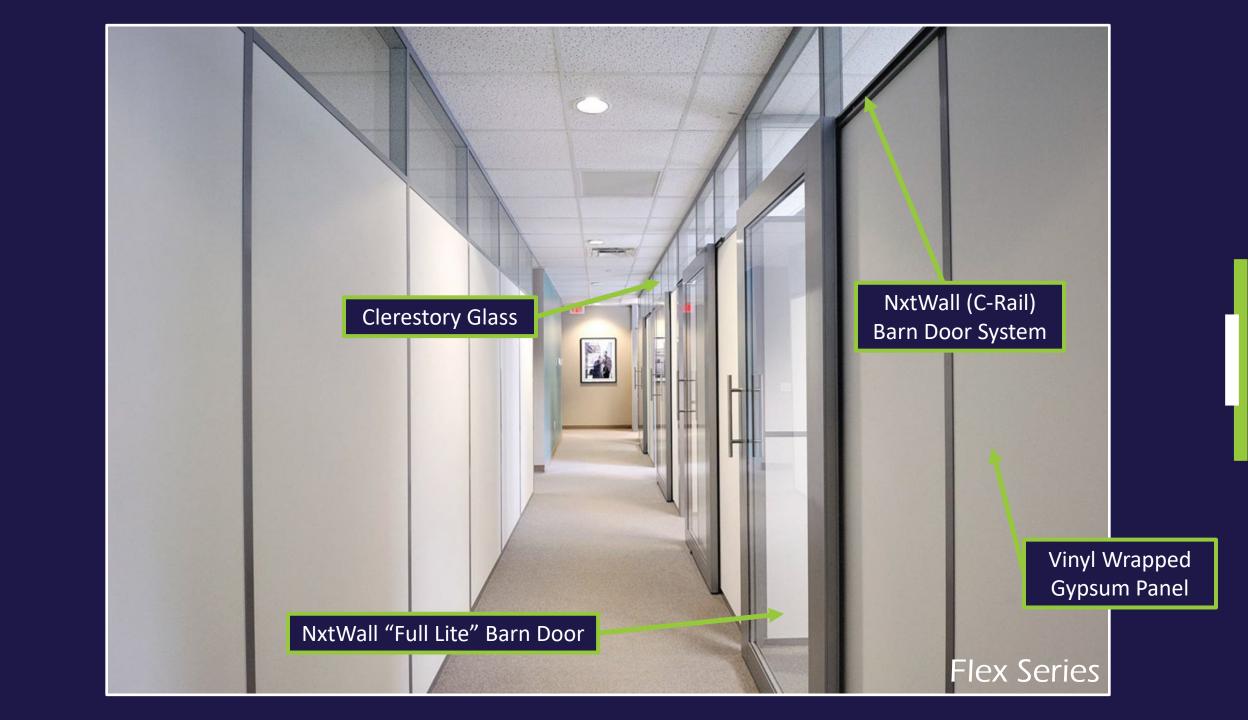

## **FLEX** Wall Series

#### **Endless Solids & Glass**

- 3" Thick Wall
- Floor to Ceiling/Freestanding
- Solid Panels can be any ½" material
- Easily Incorporate Glass and Solids
- Single or Double pane Glass
- Universal Swing Doors
- Barn and Pocket Door Options
- Great Acoustical Performance
  - Solid Panel STC 42
  - Glass Panel up to STC 41

- Integrated White Board, Tackable Surface, Fabric,
   Back Painted Glass, Blinds, etc.
- Accepts all Power/Data (Plug & Play or Conventional)
- Accepts surface-mounted hanging of Storage and Media
- Portable/reusable