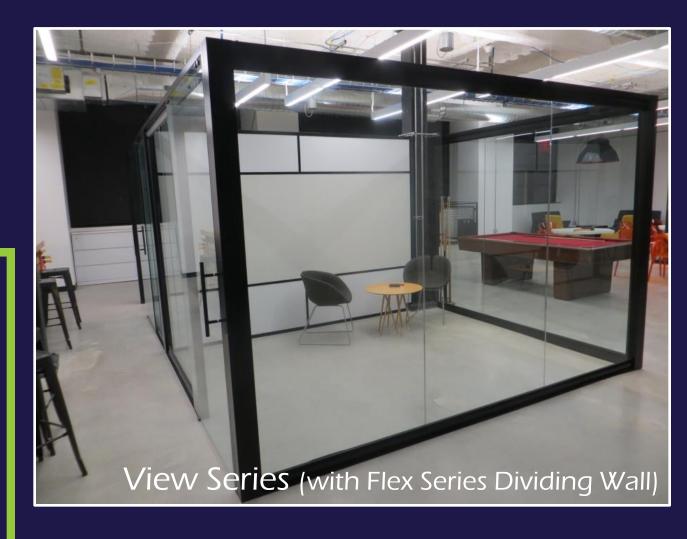

## **VIEW** Wall Series

#### **Center Mounted Glass**

- Center Mounted Single Pane Glass 3/8" to 1/2"
- Floor to Ceiling/Freestanding
- Integrated Sliding Doors
- Universal Swing Doors
- Designed as a stand alone Storefront
- Compliments the Flex Series for a total office solution

- Adaptable/Flexible enough for uneven floors
- Completely portable and reusable