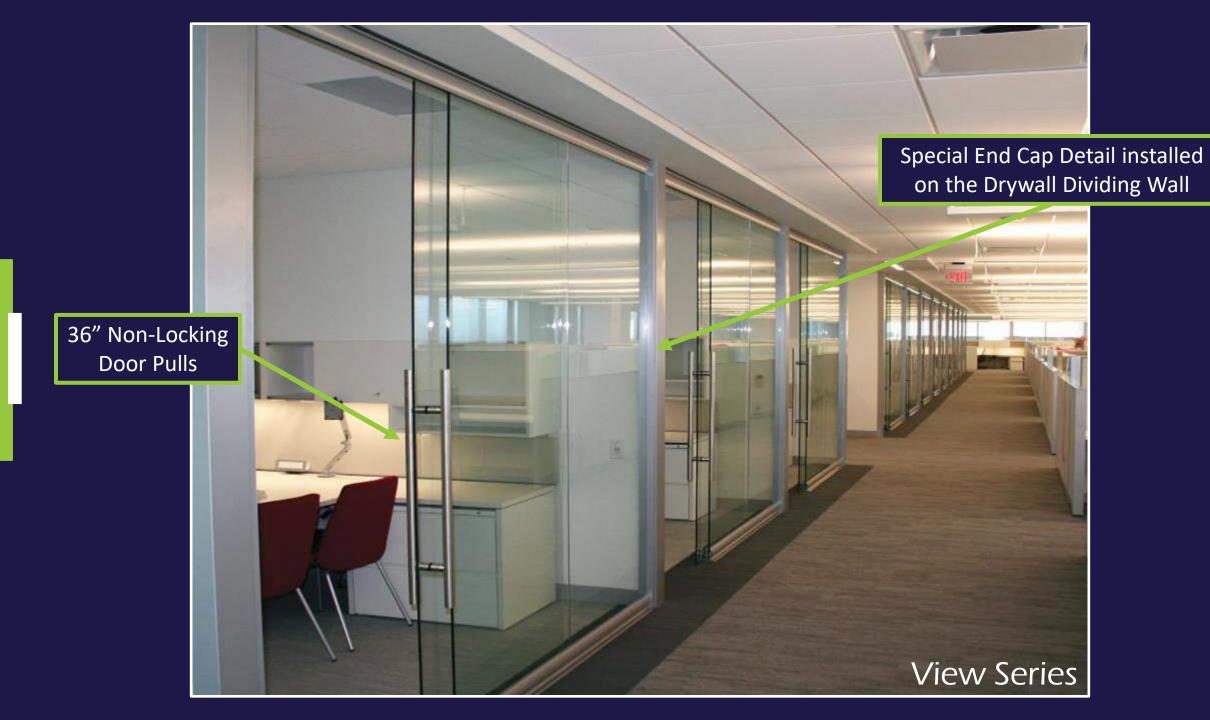

## **VIEW** Wall Series

#### **Center Mounted Glass**

- Center Mounted Single Pane Glass 3/8" to 1/2"
- Floor to Ceiling/Freestanding
- Integrated Sliding Doors
- Universal Swing Doors
- Designed as a stand alone Storefront
- Compliments the Flex Series for a total office solution

- Adaptable/Flexible enough for uneven floors
- Completely portable and reusable