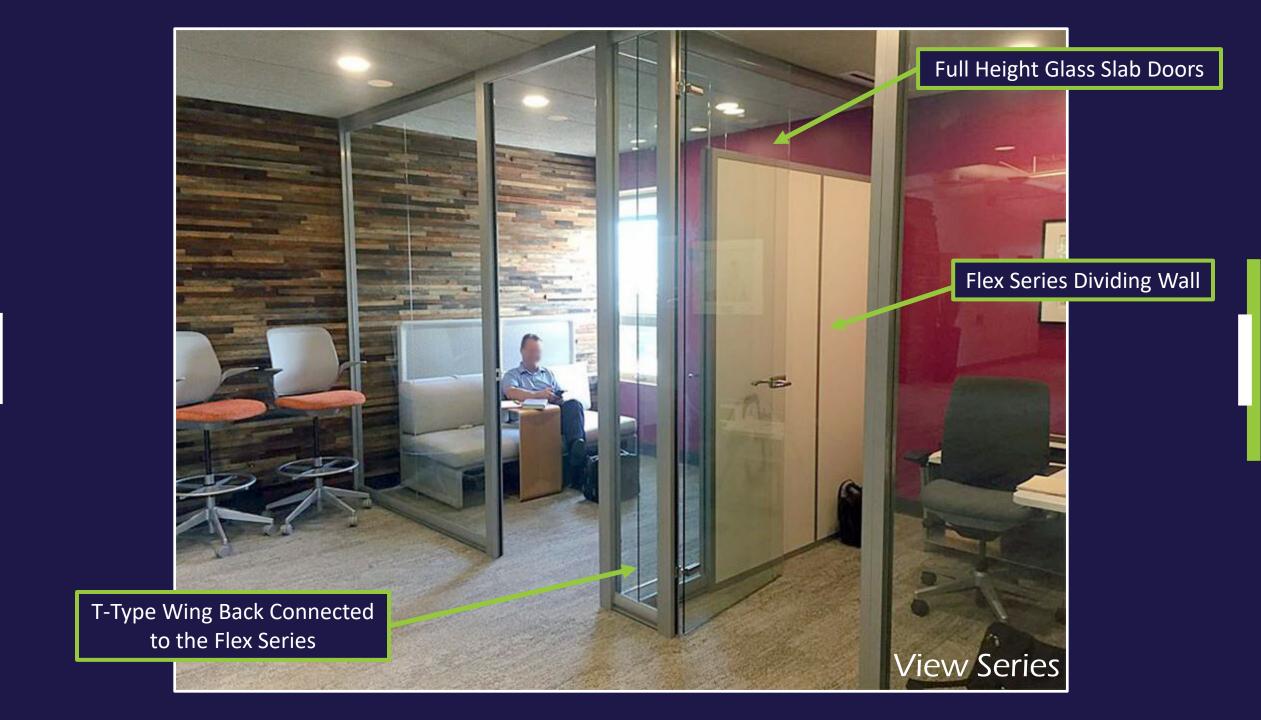

## **FLEX** Wall Series

#### **Endless Solids & Glass**

- 3" Thick Wall
- Floor to Ceiling/Freestanding
- Solid Panels can be any ½" material
- Easily Incorporate Glass and Solids
- Single or Double pane Glass
- Universal Swing Doors
- Barn and Pocket Door Options
- Great Acoustical Performance
  - Solid Panel STC 42
  - Glass Panel up to STC 41

- Integrated White Board, Tackable Surface, Fabric,
   Back Painted Glass, Blinds, etc.
- Accepts all Power/Data (Plug & Play or Conventional)
- Accepts surface-mounted hanging of Storage and Media
- Portable/reusable