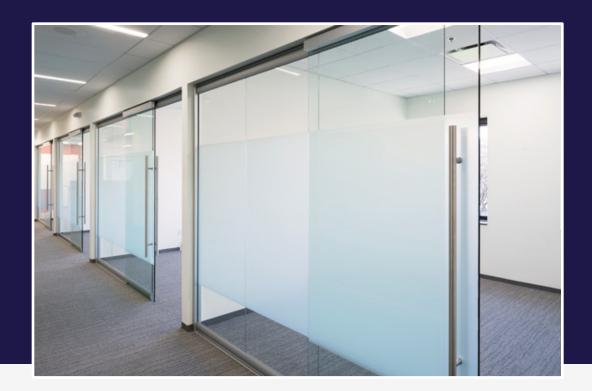

## **VIEW** Wall Series

#### **Center Mounted Glass**

- Center Mounted Single Pane Glass 3/8" to 1/2"
- Floor to Ceiling/Freestanding
- Integrated Sliding Doors
- Universal Swing Doors
- Designed as a stand alone Storefront
- Compliments the Flex Series for a total office solution

- Adaptable/Flexible enough for uneven floors
- Completely portable and reusable