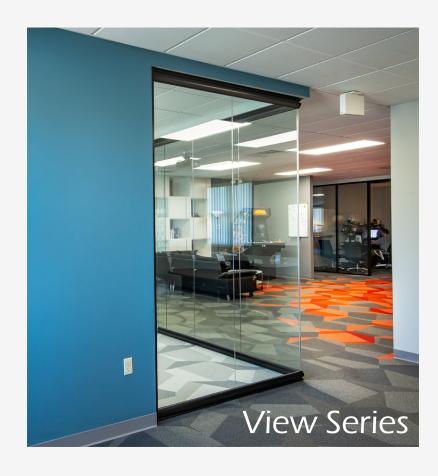

## **VIEW** Wall Series

#### **Center Mounted Glass**

- Center Mounted Single Pane Glass 3/8" to 1/2"
- Floor to Ceiling/Freestanding
- Integrated Sliding Doors
- Universal Swing Doors
- Designed as a stand alone Storefront
- Compliments the Flex Series for a total office solution

- Adaptable/Flexible enough for uneven floors
- Completely portable and reusable