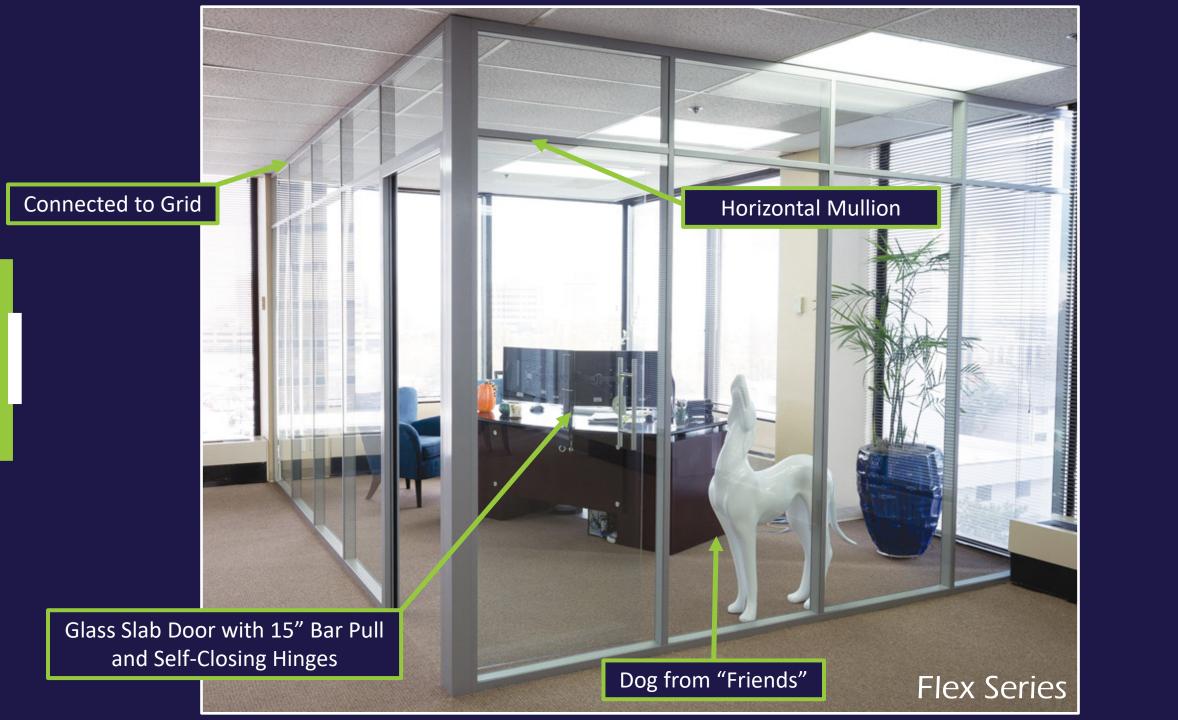

## **FLEX** Wall Series

#### **Endless Solids & Glass**

- 3" Thick Wall
- Floor to Ceiling/Freestanding
- Solid Panels can be any ½" material
- Easily Incorporate Glass and Solids
- Single or Double pane Glass
- Universal Swing Doors
- Barn and Pocket Door Options
- Great Acoustical Performance
  - Solid Panel STC 42
  - Glass Panel up to STC 41

- Integrated White Board, Tackable Surface, Fabric,
   Back Painted Glass, Blinds, etc.
- Accepts all Power/Data (Plug & Play or Conventional)
- Accepts surface-mounted hanging of Storage and Media
- Portable/reusable