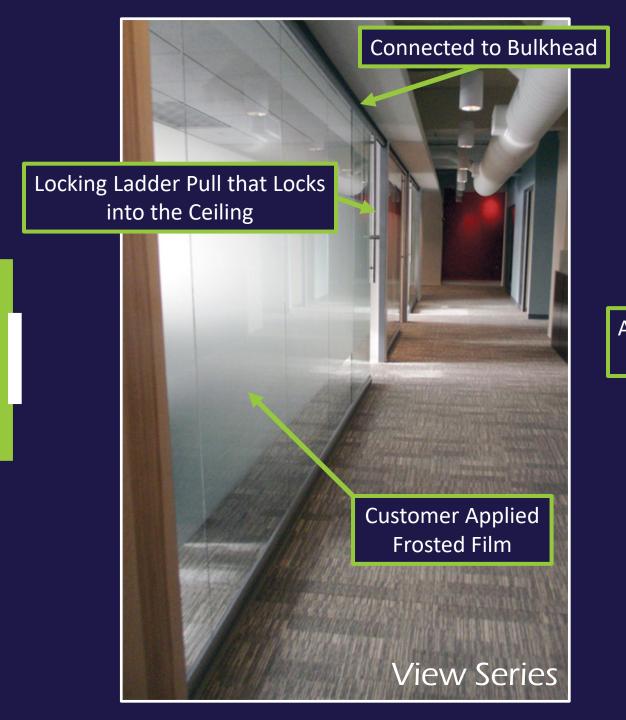

## **VIEW** Wall Series

#### **Center Mounted Glass**

- Center Mounted Single Pane Glass 3/8" to 1/2"
- Floor to Ceiling/Freestanding
- Integrated Sliding Doors
- Universal Swing Doors
- Designed as a stand alone Storefront
- Compliments the Flex Series for a total office solution

- Adaptable/Flexible enough for uneven floors
- Completely portable and reusable