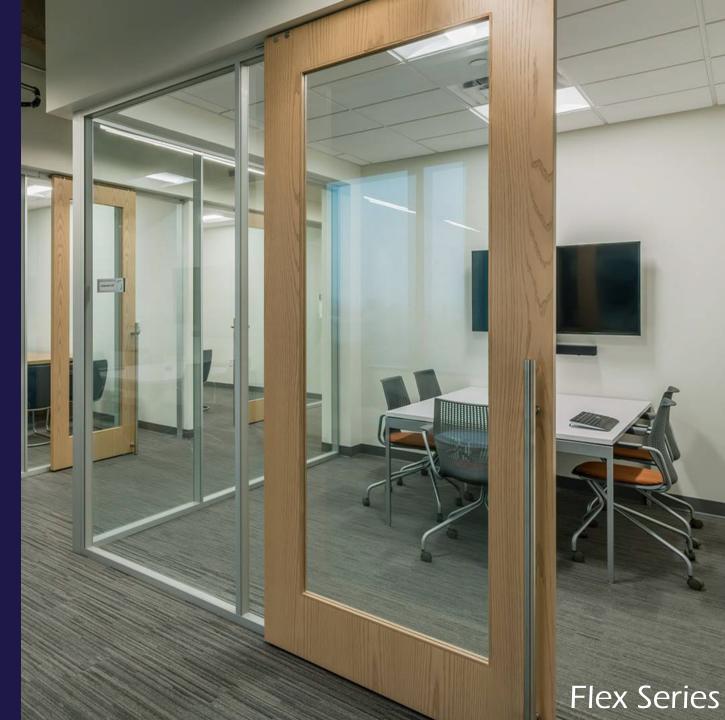

## **FLEX** Wall Series

#### **Endless Solids & Glass**

- 3" Thick Wall
- Floor to Ceiling/Freestanding
- Solid Panels can be any ½" material
- Easily Incorporate Glass and Solids
- Single or Double pane Glass
- Universal Swing Doors
- Barn and Pocket Door Options
- Great Acoustical Performance
  - Solid Panel STC 42
  - Glass Panel up to STC 41

- Integrated White Board, Tackable Surface, Fabric,
   Back Painted Glass, Blinds, etc.
- Accepts all Power/Data (Plug & Play or Conventional)
- Accepts surface-mounted hanging of Storage and Media
- Portable/reusable