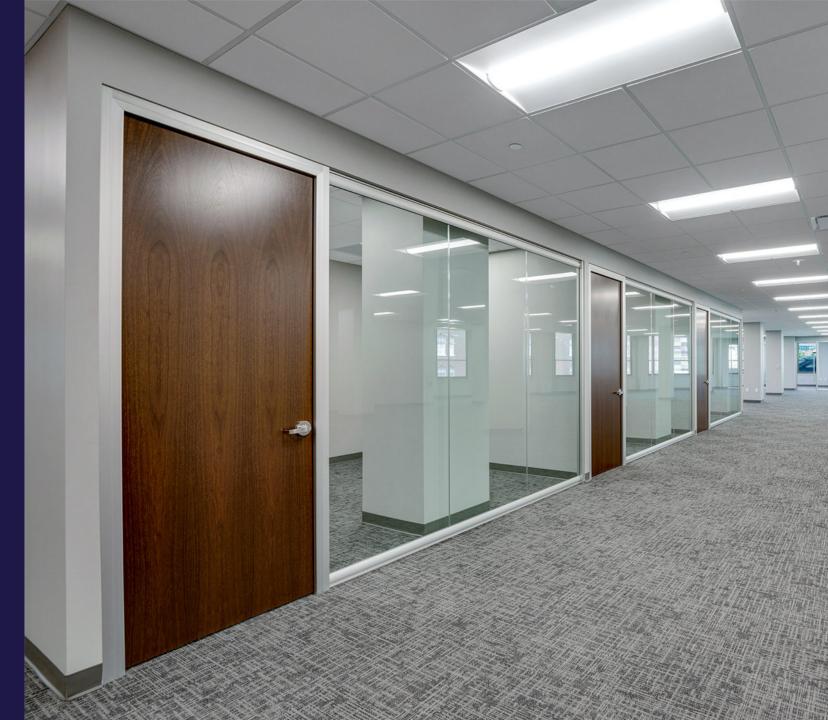

## **FLEX** Wall Series

#### **Endless Solids & Glass**

- 3" Thick Wall
- Floor to Ceiling/Freestanding
- Solid Panels can be any ½" material
- Easily Incorporate Glass and Solids
- Single or Double pane Glass
- Universal Swing Doors
- Barn and Pocket Door Options
- Great Acoustical Performance
  - Solid Panel STC 42
  - Glass Panel up to STC 41

- Integrated White Board, Tackable Surface, Fabric,
   Back Painted Glass, Blinds, etc.
- Accepts all Power/Data (Plug & Play or Conventional)
- Accepts surface-mounted hanging of Storage and Media
- Portable/reusable