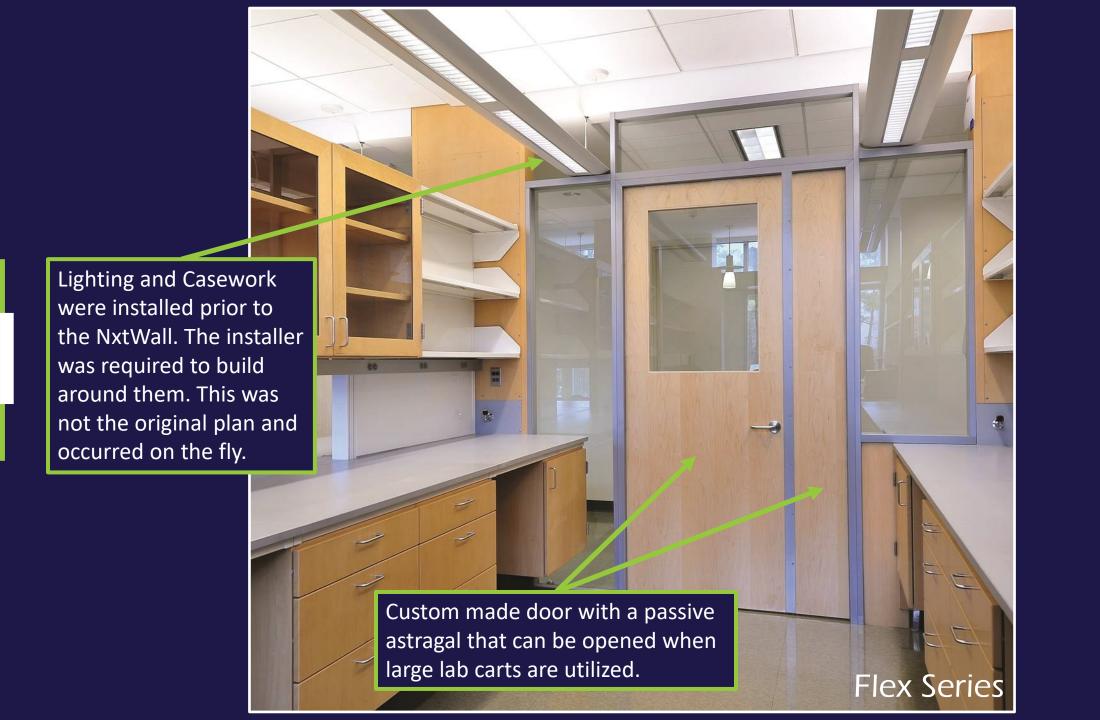

## **FLEX** Wall Series

#### **Endless Solids & Glass**

- 3" Thick Wall
- Floor to Ceiling/Freestanding
- Solid Panels can be any ½" material
- Easily Incorporate Glass and Solids
- Single or Double pane Glass
- Universal Swing Doors
- Barn and Pocket Door Options
- Great Acoustical Performance
  - Solid Panel STC 42
  - Glass Panel up to STC 41

- Integrated White Board, Tackable Surface, Fabric,
   Back Painted Glass, Blinds, etc.
- Accepts all Power/Data (Plug & Play or Conventional)
- Accepts surface-mounted hanging of Storage and Media
- Portable/reusable