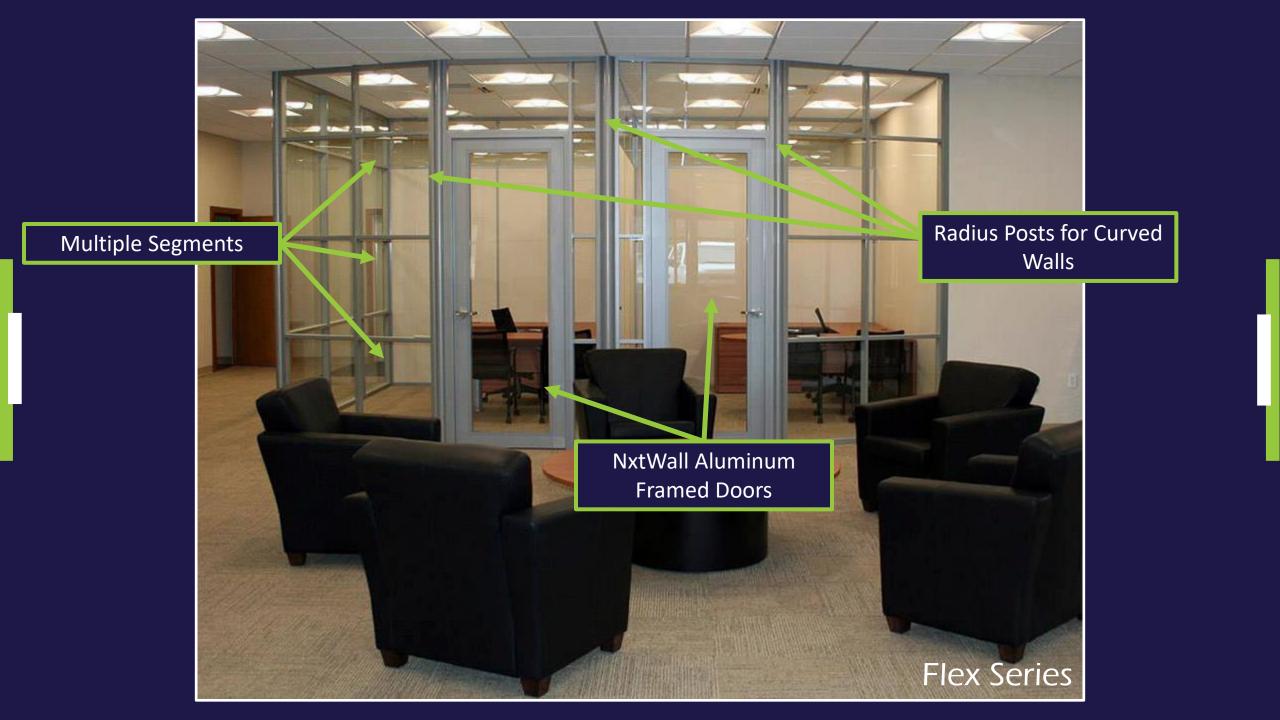

## **FLEX** Wall Series

#### **Endless Solids & Glass**

- 3" Thick Wall
- Floor to Ceiling/Freestanding
- Solid Panels can be any ½" material
- Easily Incorporate Glass and Solids
- Single or Double pane Glass
- Universal Swing Doors
- Barn and Pocket Door Options
- Great Acoustical Performance
  - Solid Panel STC 42
  - Glass Panel up to STC 41

- Integrated White Board, Tackable Surface, Fabric,
   Back Painted Glass, Blinds, etc.
- Accepts all Power/Data (Plug & Play or Conventional)
- Accepts surface-mounted hanging of Storage and Media
- Portable/reusable