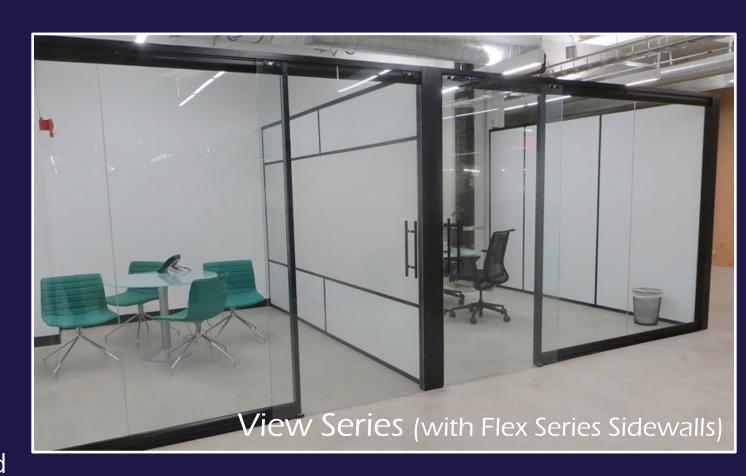

## **VIEW** Wall Series

#### **Center Mounted Glass**

- Center Mounted Single Pane Glass 3/8" to 1/2"
- Floor to Ceiling/Freestanding
- Integrated Sliding Doors
- Universal Swing Doors
- Designed as a stand alone Storefront
- Compliments the Flex Series for a total office solution

- Adaptable/Flexible enough for uneven floors
- Completely portable and reusable

## **FLEX** Wall Series

#### **Endless Solids & Glass**

- 3" Thick Wall
- Floor to Ceiling/Freestanding
- Solid Panels can be any ½" material
- Easily Incorporate Glass and Solids
- Single or Double pane Glass
- Universal Swing Doors
- Barn and Pocket Door Options
- Great Acoustical Performance
  - Solid Panel STC 42
  - Glass Panel up to STC 41

- Integrated White Board, Tackable Surface, Fabric,
   Back Painted Glass, Blinds, etc.
- Accepts all Power/Data (Plug & Play or Conventional)
- Accepts surface-mounted hanging of Storage and Media
- Portable/reusable