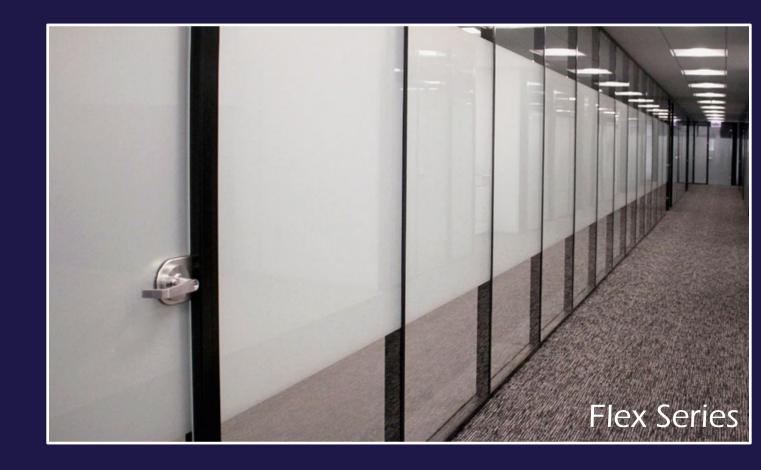

## **FLEX** Wall Series

#### **Endless Solids & Glass**

- 3" Thick Wall
- Floor to Ceiling/Freestanding
- Solid Panels can be any ½" material
- Easily Incorporate Glass and Solids
- Single or Double pane Glass
- Universal Swing Doors
- Barn and Pocket Door Options
- Great Acoustical Performance
  - Solid Panel STC 42
  - Glass Panel up to STC 41

- Integrated White Board, Tackable Surface, Fabric,
   Back Painted Glass, Blinds, etc.
- Accepts all Power/Data (Plug & Play or Conventional)
- Accepts surface-mounted hanging of Storage and Media
- Portable/reusable