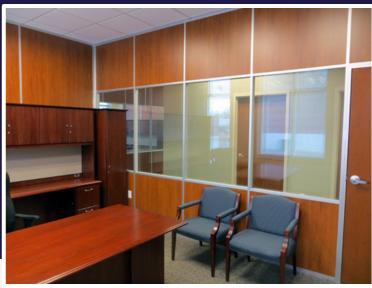

## **FLEX** Wall Series

#### **Endless Solids & Glass**

- 3" Thick Wall
- Floor to Ceiling/Freestanding
- Solid Panels can be any ½" material
- Easily Incorporate Glass and Solids
- Single or Double pane Glass
- Universal Swing Doors
- Barn and Pocket Door Options
- Great Acoustical Performance
  - Solid Panel STC 42
  - Glass Panel up to STC 41

- Integrated White Board, Tackable Surface, Fabric,
   Back Painted Glass, Blinds, etc.
- Accepts all Power/Data (Plug & Play or Conventional)
- Accepts surface-mounted hanging of Storage and Media
- Portable/reusable