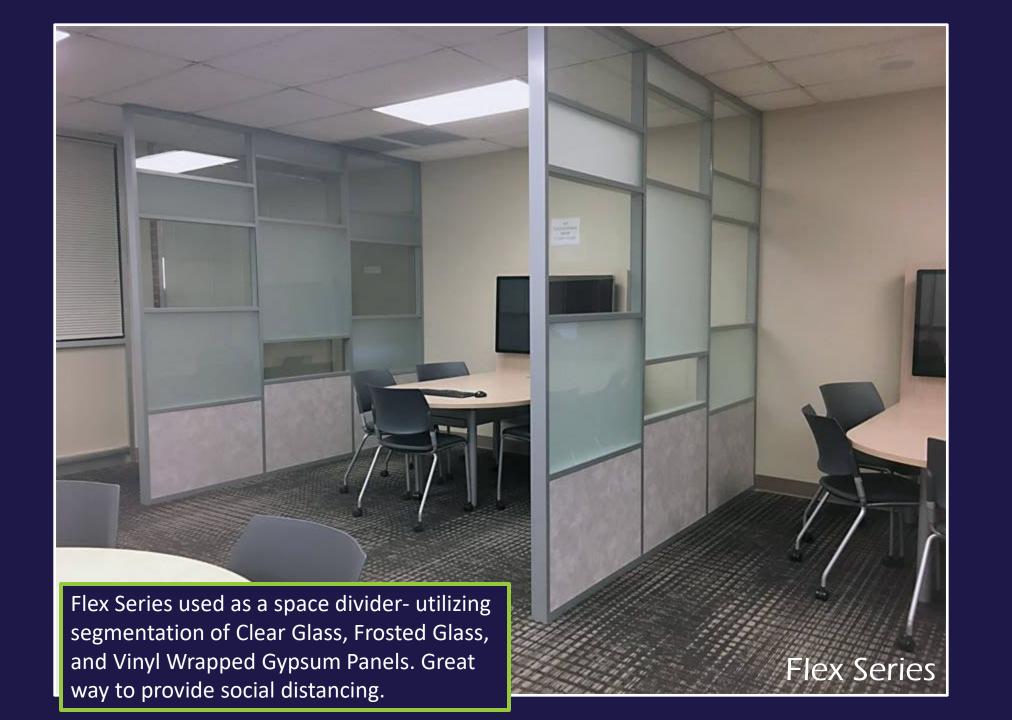

## **FLEX** Wall Series

#### **Endless Solids & Glass**

- 3" Thick Wall
- Floor to Ceiling/Freestanding
- Solid Panels can be any ½" material
- Easily Incorporate Glass and Solids
- Single or Double pane Glass
- Universal Swing Doors
- Barn and Pocket Door Options
- Great Acoustical Performance
  - Solid Panel STC 42
  - Glass Panel up to STC 41

- Integrated White Board, Tackable Surface, Fabric,
   Back Painted Glass, Blinds, etc.
- Accepts all Power/Data (Plug & Play or Conventional)
- Accepts surface-mounted hanging of Storage and Media
- Portable/reusable