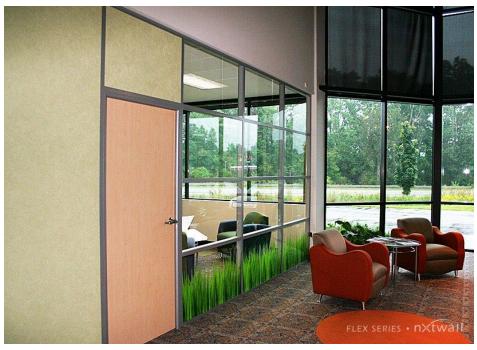

#### FLEX WALL SERIES

- 3" thick wall
- Floor to ceiling / Freestanding
- Wall board can be any ½" material
- Easily incorporate glass and solids
- Single or double pane glass
- Universal swing doors
- Great acoustical performance
- Wide trim option (Genesis)
- Integrated white boards, tackable surfaces, power/data, electric privacy glass, etc.

#### FLEX WALL SERIES DESCRIPTION

The Flex Series is one of the most flexible, sustainable and affordable wall systems available on the market. It offers numerous options that are not commonly found within a demountable wall system.

The Flex wall system fits the needs of your workspace – both today and tomorrow's needs. Designed to accommodate reconfigurations with ease, Flex systems are easily switched from solid panels to glass to whiteboard and even to tackable fabric panels, all with minimal interruption and downtime.

# FLEX SERIES PHOTO GALLERY