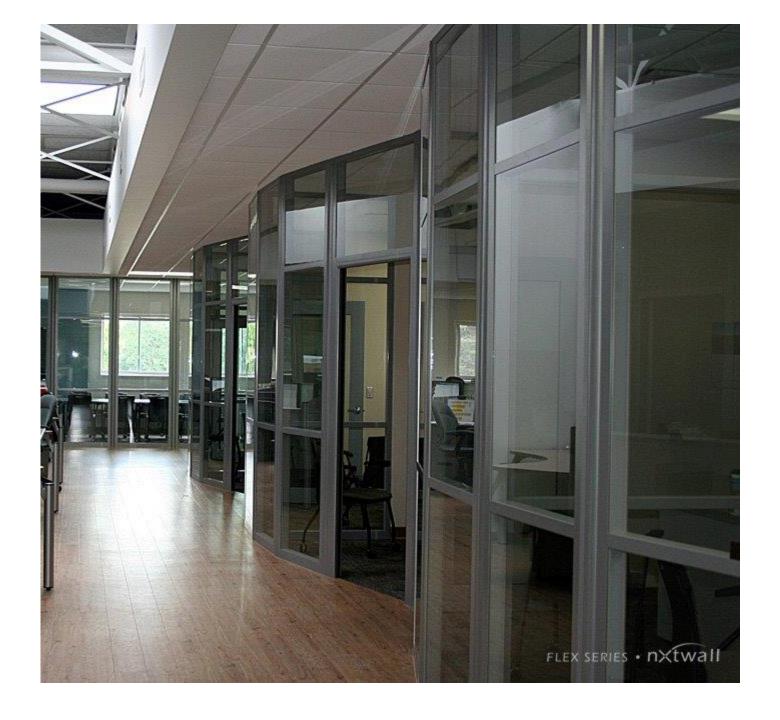

#### FLEX WALL SERIES

- 3" thick wall
- Floor to ceiling / Freestanding
- Wall board can be any ½" material
- Easily incorporate glass and solids
- Single or double pane glass
- Universal swing doors
- Great acoustical performance
- Wide trim option (Genesis)
- Integrated white boards, tackable surfaces, power/data, electric privacy glass, etc.

#### FLEX WALL SERIES DESCRIPTION

The Flex Series is one of the most flexible, sustainable and affordable wall systems available on the market. It offers numerous options that are not commonly found within a demountable wall system.

The Flex wall system fits the needs of your workspace – both today and tomorrow's needs. Designed to accommodate reconfigurations with ease, Flex systems are easily switched from solid panels to glass to whiteboard and even to tackable fabric panels, all with minimal interruption and downtime.

# FLEX SERIES PHOTO GALLERY