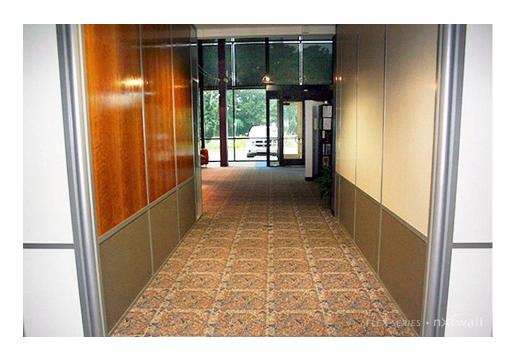

#### FLEX WALL SERIES

- 3" thick wall
- Floor to ceiling / Freestanding
- Wall board can be any ½" material
- Easily incorporate glass and solids
- Single or double pane glass
- Universal swing doors
- Great acoustical performance
- Wide trim option (Genesis)
- Integrated white boards, tackable surfaces, power/data, electric privacy glass, etc.

#### FLEX WALL SERIES DESCRIPTION

The Flex Series is one of the most flexible, sustainable and affordable wall systems available on the market. It offers numerous options that are not commonly found within a demountable wall system.

The Flex wall system fits the needs of your workspace – both today and tomorrow's needs. Designed to accommodate reconfigurations with ease, Flex systems are easily switched from solid panels to glass to whiteboard and even to tackable fabric panels, all with minimal interruption and downtime.

# FLEX SERIES PHOTO GALLERY