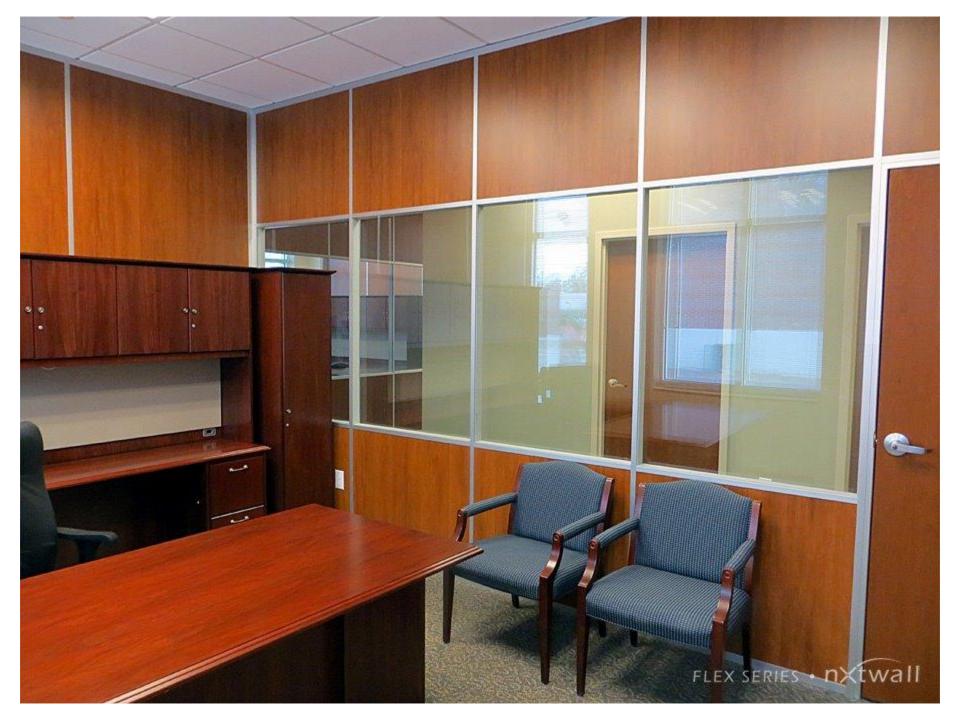

#### FLEX WALL SERIES

- 3" thick wall
- Floor to ceiling / Freestanding
- Wall board can be any ½" material
- Easily incorporate glass and solids
- Single or double pane glass
- Universal swing doors
- Great acoustical performance
- Wide trim option (Genesis)
- Integrated white boards, tackable surfaces, power/data, electric privacy glass, etc.

#### FLEX WALL SERIES DESCRIPTION

The Flex Series is one of the most flexible, sustainable and affordable wall systems available on the market. It offers numerous options that are not commonly found within a demountable wall system.

The Flex wall system fits the needs of your workspace – both today and tomorrow's needs. Designed to accommodate reconfigurations with ease, Flex systems are easily switched from solid panels to glass to whiteboard and even to tackable fabric panels, all with minimal interruption and downtime.

### FLEX WALL SERIES SPECIFICATIONS

| Wall Type:                    | Architectural based office wall                                                                                              |
|-------------------------------|------------------------------------------------------------------------------------------------------------------------------|
| Partition Coverstrips (Trim): | Thin/Flat: 1-1/16"W<br>Genesis/Flat: 1-9/16"W                                                                                |
| Frame Material:               | Aluminum                                                                                                                     |
| Wall Thickness:               | 3-1/16"                                                                                                                      |
| Studs:                        | Multi-directional studs or square angle corner posts                                                                         |
| Panel Options:                | Unlimited choice (Melamine, Veneer, Vinyl-wrapped gypsum, Glass, MDF, Fabric-wrapped tackable softboard, metal grating, etc) |
| Door Options:                 | Solid, Frameless glass, Aluminum framed glass (Any height sliding or swing configurations)                                   |
| Maximum Overall Height:       | 20'                                                                                                                          |
| Glazing Options:              | Single or double pane, clear tempered, frosted, mixed                                                                        |

# FLEX SERIES PHOTO GALLERY