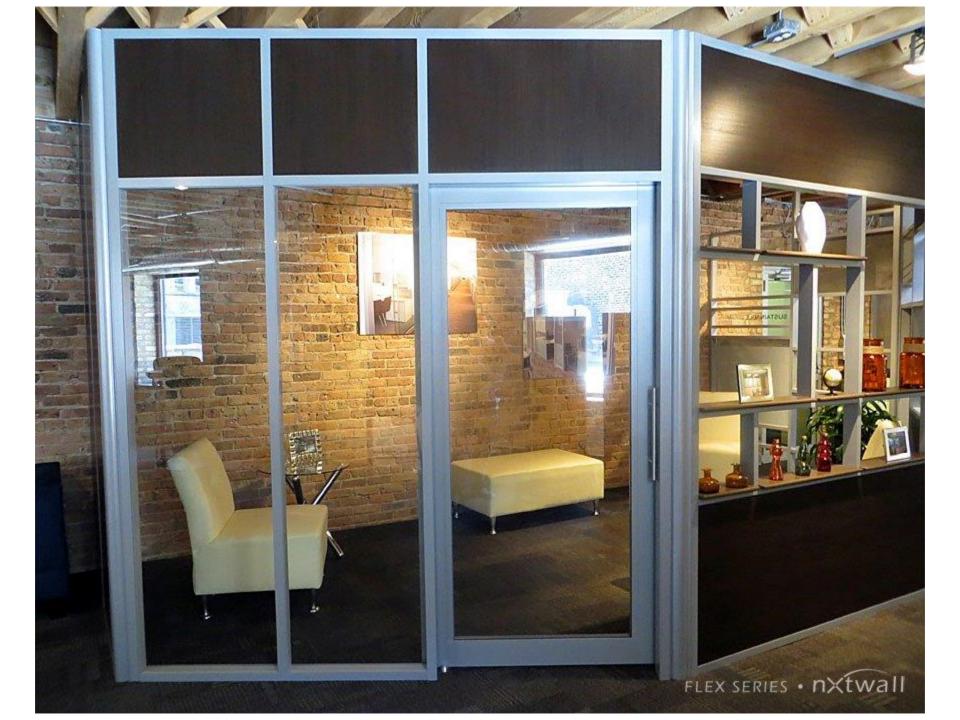

#### FLEX WALL SERIES

- 3" thick wall
- Floor to ceiling / Freestanding
- Wall board can be any ½" material
- Easily incorporate glass and solids
- Single or double pane glass
- Universal swing doors
- Great acoustical performance
- Wide trim option (Genesis)
- Integrated white boards, tackable surfaces, power/data, electric privacy glass, etc.

#### FLEX WALL SERIES DESCRIPTION

The Flex Series is one of the most flexible, sustainable and affordable wall systems available on the market. It offers numerous options that are not commonly found within a demountable wall system.

The Flex wall system fits the needs of your workspace – both today and tomorrow's needs. Designed to accommodate reconfigurations with ease, Flex systems are easily switched from solid panels to glass to whiteboard and even to tackable fabric panels, all with minimal interruption and downtime.

# FLEX SERIES PHOTO GALLERY