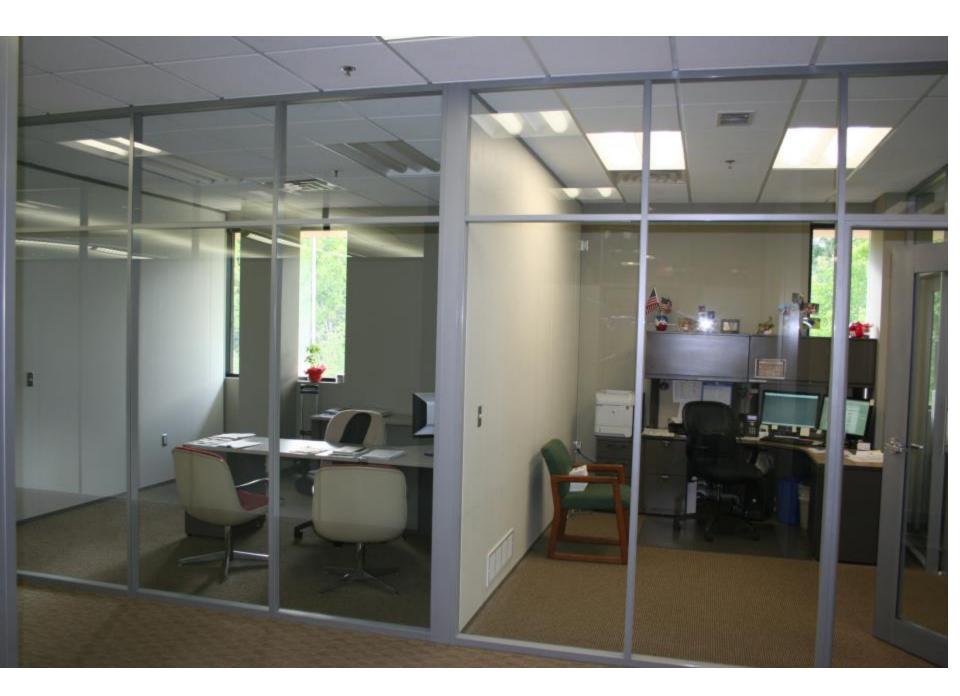

#### FLEX WALL SERIES

- 3" thick wall
- Floor to ceiling / Freestanding
- Wall board can be any ½" material
- Easily incorporate glass and solids
- Single or double pane glass
- Universal swing doors
- Great acoustical performance
- Wide trim option (Genesis)
- Integrated white boards, tackable surfaces, power/data, electric privacy glass, etc.

#### FLEX WALL SERIES DESCRIPTION

The Flex Series is one of the most flexible, sustainable and affordable wall systems available on the market. It offers numerous options that are not commonly found within a demountable wall system.

The Flex wall system fits the needs of your workspace – both today and tomorrow's needs. Designed to accommodate reconfigurations with ease, Flex systems are easily switched from solid panels to glass to whiteboard and even to tackable fabric panels, all with minimal interruption and downtime.

# FLEX SERIES PHOTO GALLERY