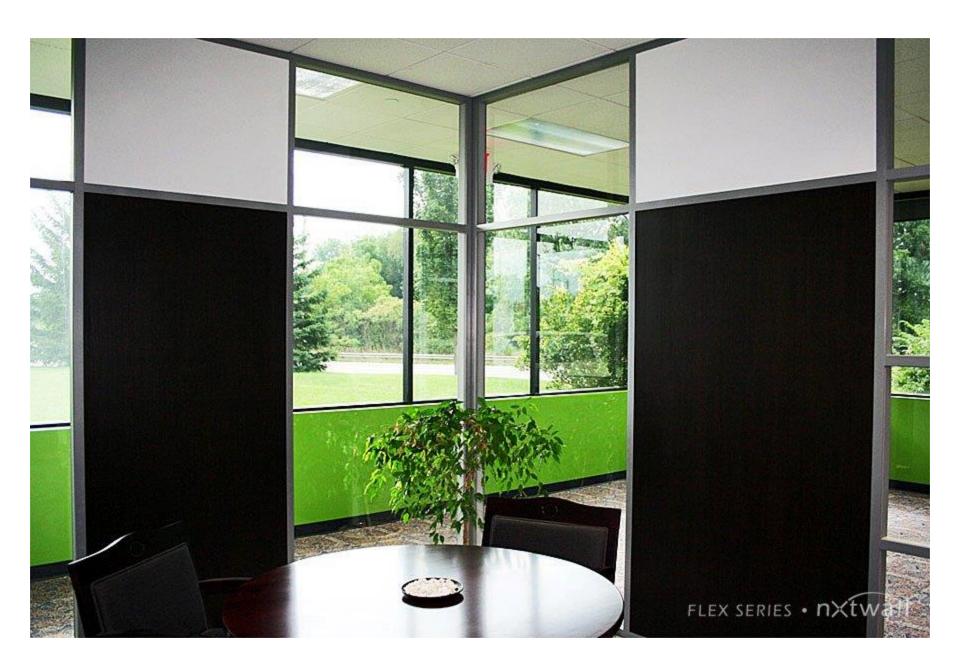

#### FLEX WALL SERIES

- 3" thick wall
- Floor to ceiling / Freestanding
- Wall board can be any ½" material
- Easily incorporate glass and solids
- Single or double pane glass
- Universal swing doors
- Great acoustical performance
- Wide trim option (Genesis)
- Integrated white boards, tackable surfaces, power/data, electric privacy glass, etc.

#### **FUNCTIONALITY**

- Integrates with existing construction
- Ability to Accommodate any design layout
- Reversible doors and door frames
- Height Adjustable
- Integrates with whiteboards and electronics with ease
- Supports difficult building environments
- Easy access to infrastructure and wiring
- Compressive and extremely scalable wall solution
- Unlimited choice of wall modulations

# FLEX SERIES PHOTO GALLERY