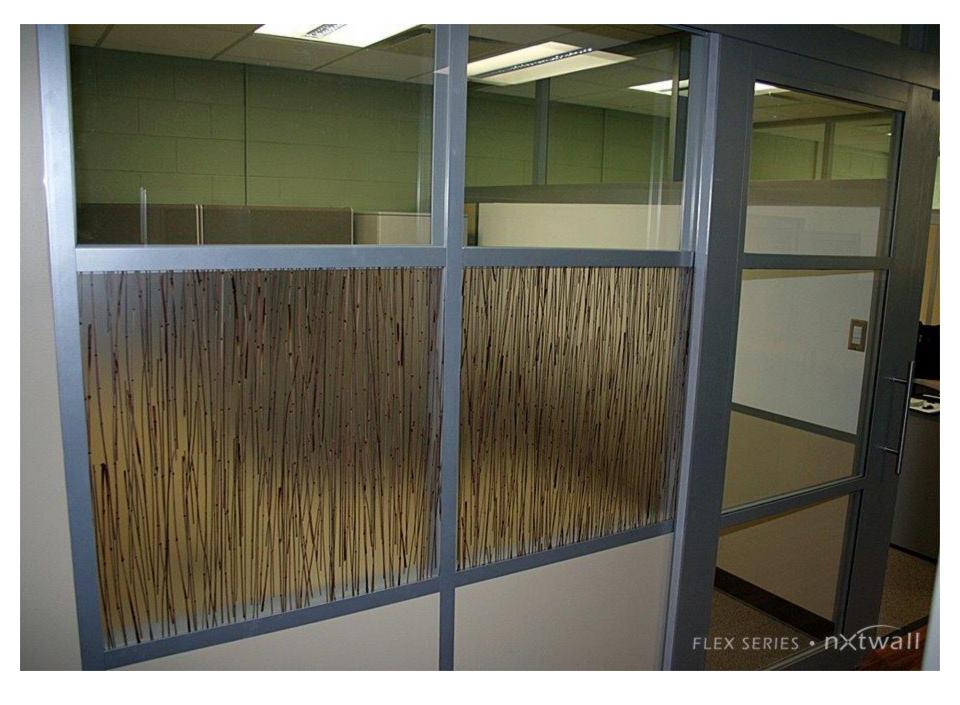

gn layout
- Reversible doors and door frames
- Height Adjustable
- Integrates with whiteboards and electronics with ease
- Supports difficult building environments
- Easy access to infrastructure and wiring
- Compressive and extremely scalable wall solution
- Unlimited choice of wall modulations

#### **AVAILABLE OPTIONS**

#### **Frame Finishes:**

- Standard MS Silver powder coat
- Custom powder coat
- Clear anodized
- Custom anodized

#### **Wall Panels:**

• Unlimited!

#### **Doors:**

- Options for security, privacy, & accessibility
- Sliding doors to maximize sq/ft
- Swing doors
- Aluminum Framed
- Veneer, glass, or laminate
- Single or double doors

#### **Door Hardware:**

- Locking and non-locking bar pulls
- Numerous options available

# FLEX SERIES PHOTO GALLERY















































# www.nxtwall.com 269-488-2752