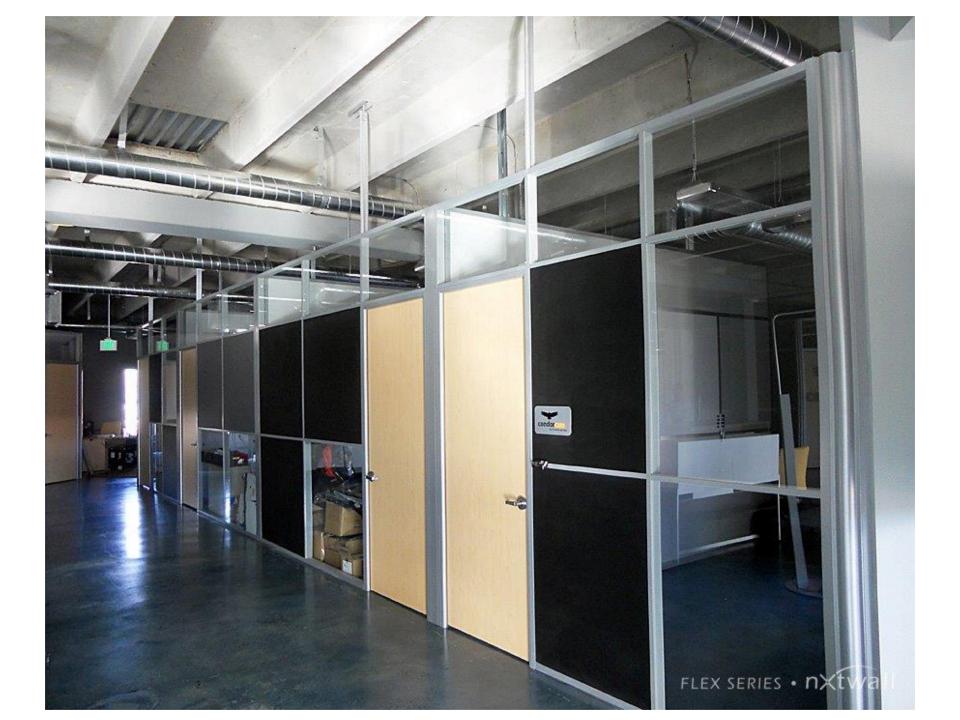

#### FLEX WALL SERIES

- 3" thick wall
- Floor to ceiling / Freestanding
- Wall board can be any ½" material
- Easily incorporate glass and solids
- Single or double pane glass
- Universal swing doors
- Great acoustical performance
- Wide trim option (Genesis)
- Integrated white boards, tackable surfaces, power/data, electric privacy glass, etc.

#### FLEX WALL SERIES DESCRIPTION

The Flex Series is one of the most flexible, sustainable and affordable wall systems available on the market. It offers numerous options that are not commonly found within a demountable wall system.

The Flex wall system fits the needs of your workspace – both today and tomorrow's needs. Designed to accommodate reconfigurations with ease, Flex systems are easily switched from solid panels to glass to whiteboard and even to tackable fabric panels, all with minimal interruption and downtime.

# FLEX SERIES PHOTO GALLERY