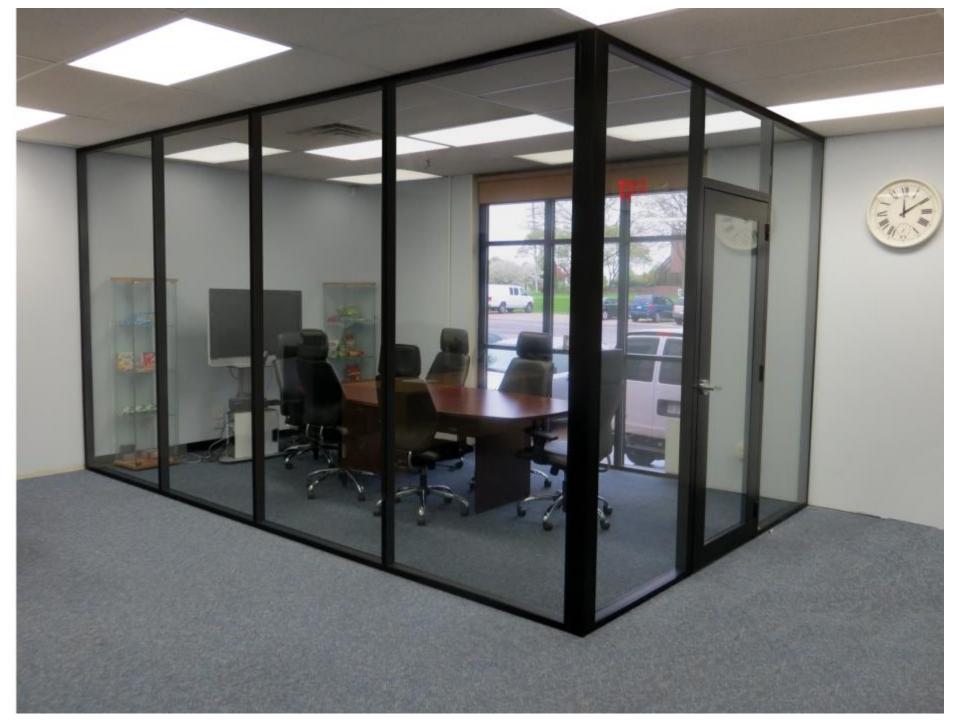

ible doors and door frames
- Height Adjustable
- Integrates with whiteboards and electronics with ease
- Supports difficult building environments
- Easy access to infrastructure and wiring
- Compressive and extremely scalable wall solution
- Unlimited choice of wall modulations

#### **AVAILABLE OPTIONS**

#### **Frame Finishes:**

- Standard MS Silver powder coat
- Custom powder coat
- Clear anodized
- Custom anodized

#### **Wall Panels:**

• Unlimited!

#### **Doors:**

- Options for security, privacy, & accessibility
- Sliding doors to maximize sq/ft
- Swing doors
- Aluminum Framed
- Veneer, glass, or laminate
- Single or double doors

#### **Door Hardware:**

- Locking and non-locking bar pulls
- Numerous options available

# FLEX SERIES PHOTO GALLERY















































# www.nxtwall.com 269-488-2752