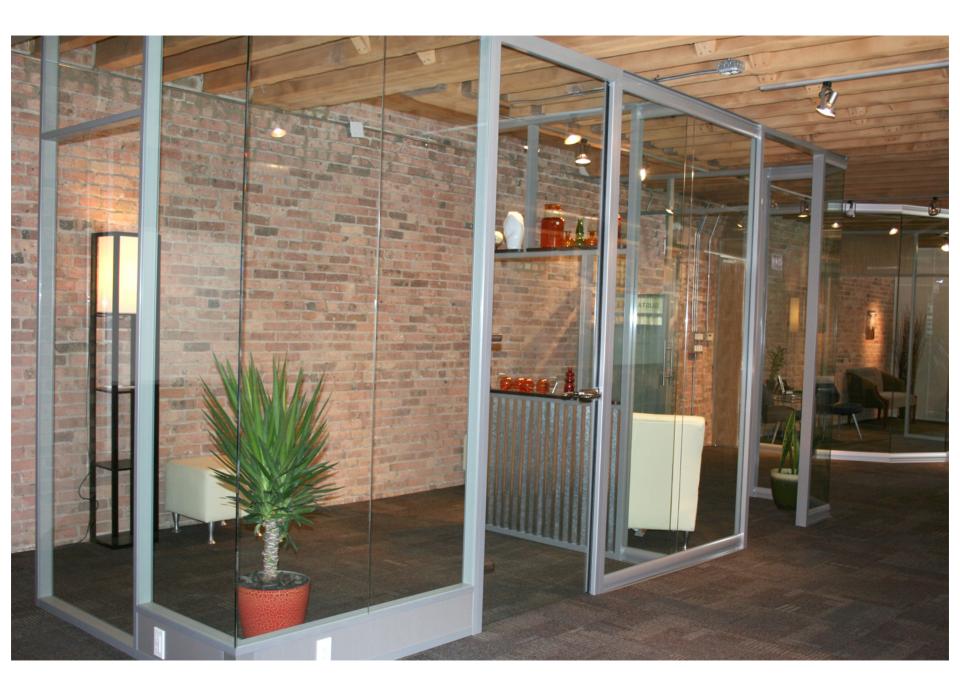

# FLEX SERIES PHOTO GALLERY

#### FLEX WALL SERIES

- 3" thick wall
- Floor to ceiling / Freestanding
- Wall board can be any ½" material
- Easily incorporate glass and solids
- Single or double pane glass
- Universal swing doors
- Great acoustical performance
- Wide trim option (Genesis)
- Integrated white boards, tackable surfaces, power/data, electric privacy glass, etc.

The Flex wall system fits the needs of your workspace – both today and tomorrow's needs. Designed to accommodate reconfigurations with ease, Flex systems are easily switched from solid panels to glass to whiteboard and even to tackable fabric panels, all with minimal interruption and downtime.