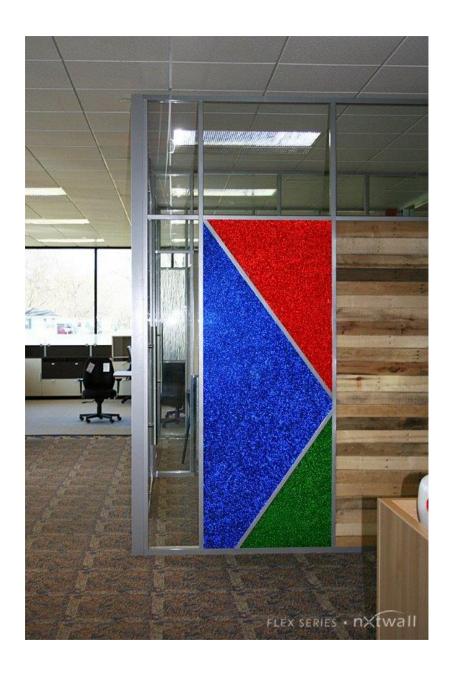

Reversible doors and door frames
- Height Adjustable
- Integrates with whiteboards and electronics with ease
- Supports difficult building environments
- Easy access to infrastructure and wiring
- Compressive and extremely scalable wall solution
- Unlimited choice of wall modulations

#### **AVAILABLE OPTIONS**

#### **Frame Finishes:**

- Standard MS Silver powder coat
- Custom powder coat
- Clear anodized
- Custom anodized

#### **Wall Panels:**

• Unlimited!

#### **Doors:**

- Options for security, privacy, & accessibility
- Sliding doors to maximize sq/ft
- Swing doors
- Aluminum Framed
- Veneer, glass, or laminate
- Single or double doors

#### **Door Hardware:**

- Locking and non-locking bar pulls
- Numerous options available

# FLEX SERIES PHOTO GALLERY















































# www.nxtwall.com 269-488-2752