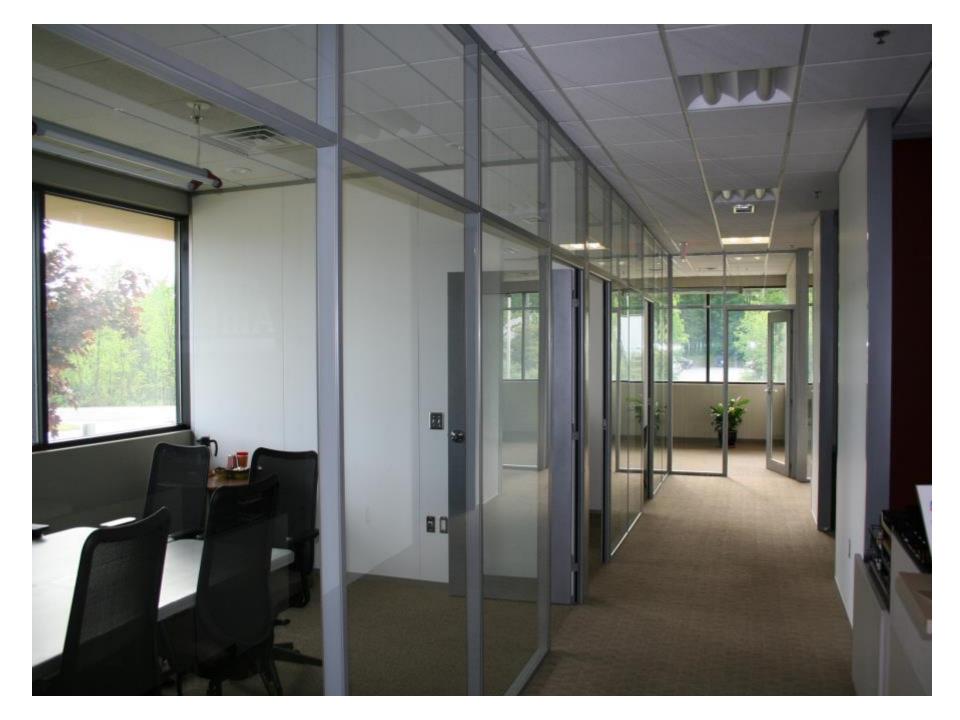

#### FLEX WALL SERIES

- 3" thick wall
- Floor to ceiling / Freestanding
- Wall board can be any ½" material
- Easily incorporate glass and solids
- Single or double pane glass
- Universal swing doors
- Great acoustical performance
- Wide trim option (Genesis)
- Integrated white boards, tackable surfaces, power/data, electric privacy glass, etc.

#### FLEX WALL SERIES DESCRIPTION

The Flex Series is one of the most flexible, sustainable and affordable wall systems available on the market. It offers numerous options that are not commonly found within a demountable wall system.

The Flex wall system fits the needs of your workspace – both today and tomorrow's needs. Designed to accommodate reconfigurations with ease, Flex systems are easily switched from solid panels to glass to whiteboard and even to tackable fabric panels, all with minimal interruption and downtime.

# FLEX SERIES PHOTO GALLERY