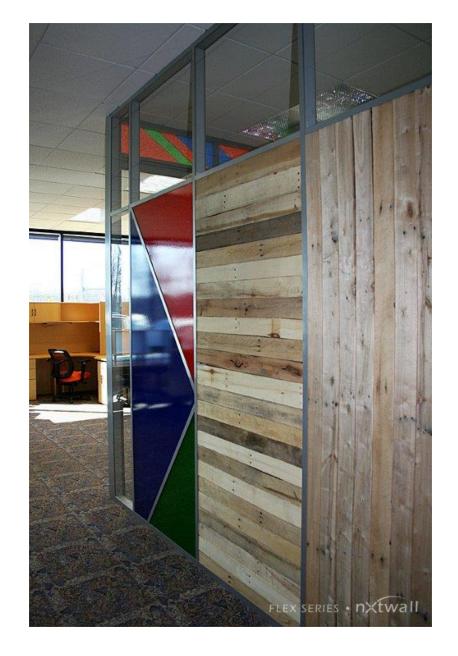

versible doors and door frames
- Height Adjustable
- Integrates with whiteboards and electronics with ease
- Supports difficult building environments
- Easy access to infrastructure and wiring
- Compressive and extremely scalable wall solution
- Unlimited choice of wall modulations

#### **AVAILABLE OPTIONS**

#### **Frame Finishes:**

- Standard MS Silver powder coat
- Custom powder coat
- Clear anodized
- Custom anodized

#### **Wall Panels:**

• Unlimited!

#### **Doors:**

- Options for security, privacy, & accessibility
- Sliding doors to maximize sq/ft
- Swing doors
- Aluminum Framed
- Veneer, glass, or laminate
- Single or double doors

#### **Door Hardware:**

- Locking and non-locking bar pulls
- Numerous options available

# FLEX SERIES PHOTO GALLERY















































# www.nxtwall.com 269-488-2752