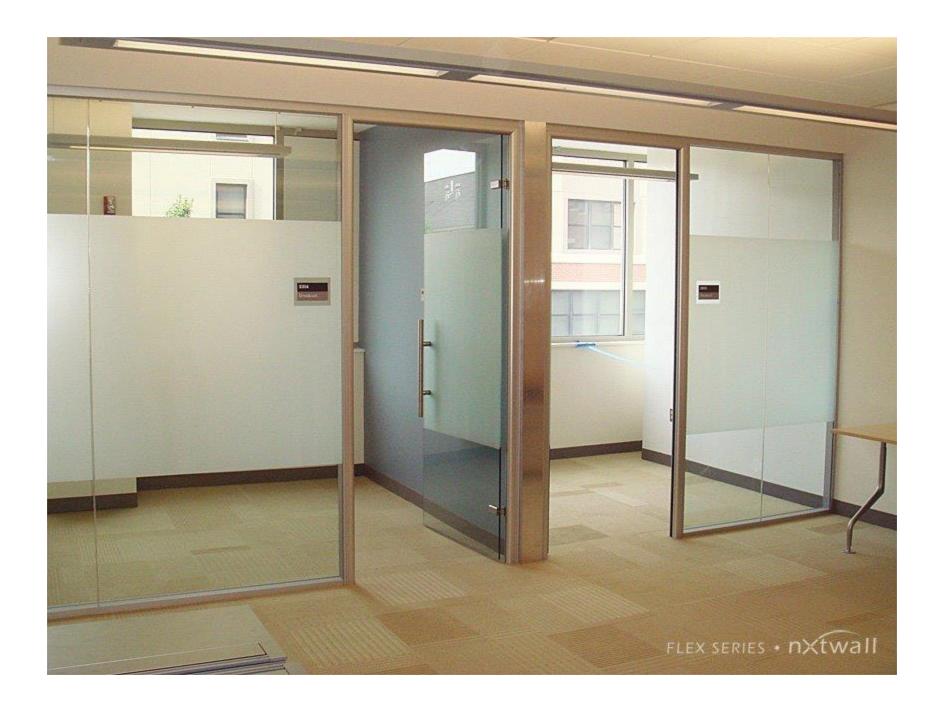

rsible doors and door frames
- Height Adjustable
- Integrates with whiteboards and electronics with ease
- Supports difficult building environments
- Easy access to infrastructure and wiring
- Compressive and extremely scalable wall solution
- Unlimited choice of wall modulations

#### **AVAILABLE OPTIONS**

#### **Frame Finishes:**

- Standard MS Silver powder coat
- Custom powder coat
- Clear anodized
- Custom anodized

#### **Wall Panels:**

• Unlimited!

#### **Doors:**

- Options for security, privacy, & accessibility
- Sliding doors to maximize sq/ft
- Swing doors
- Aluminum Framed
- Veneer, glass, or laminate
- Single or double doors

#### **Door Hardware:**

- Locking and non-locking bar pulls
- Numerous options available

# FLEX SERIES PHOTO GALLERY















































# www.nxtwall.com 269-488-2752