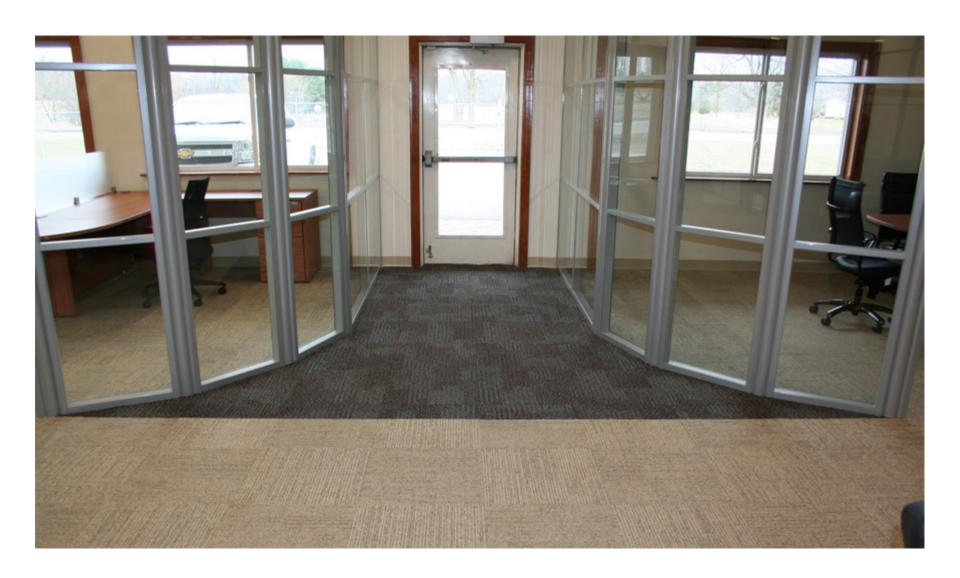

# FLEX SERIES PHOTO GALLERY

#### FLEX WALL SERIES

- 3" thick wall
- Floor to ceiling / Freestanding
- Wall board can be any ½" material
- Easily incorporate glass and solids
- Single or double pane glass
- Universal swing doors
- Great acoustical performance
- Wide trim option (Genesis)
- Integrated white boards, tackable surfaces, power/data, electric privacy glass, etc.

#### FLEX WALL SERIES DESCRIPTION

The Flex Series is one of the most flexible, sustainable and affordable wall systems available on the market. It offers numerous options that are not commonly found within a demountable wall system.