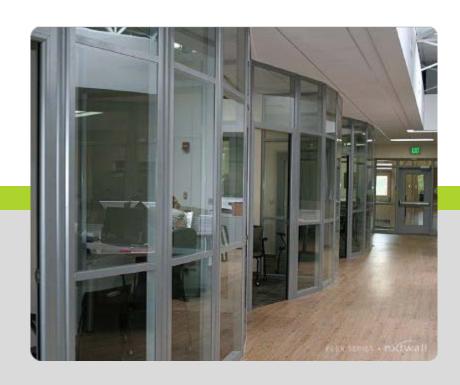

#### FLEX WALL SERIES

- 3" thick wall
- Floor to ceiling / Freestanding
- Wall board can be any ½" material
- Easily incorporate glass and solids
- Single or double pane glass
- Universal swing doors
- Great acoustical performance
- Wide trim option (Genesis)
- Integrated white boards, tackable surfaces, power/data, electric privacy glass, etc.

#### FLEX WALL SERIES DESCRIPTION

The Flex Series is one of the most flexible, sustainable and affordable wall systems available on the market. It offers numerous options that are not commonly found within a demountable wall system.

The Flex wall system fits the needs of your workspace – both today and tomorrow's needs. Designed to accommodate reconfigurations with ease, Flex systems are easily switched from solid panels to glass to whiteboard and even to tackable fabric panels, all with minimal interruption and downtime.