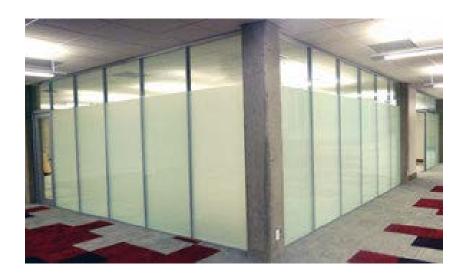

board can be any ½" material
- Easily incorporate glass and solids
- Single or double pane glass
- Universal swing doors
- Great acoustical performance
- Wide trim option (Genesis)
- Integrated white boards, tackable surfaces, power/data, electric privacy glass, etc.

#### FLEX WALL SERIES DESCRIPTION

The Flex Series is one of the most flexible, sustainable and affordable wall systems available on the market. It offers numerous options that are not commonly found within a demountable wall system.

The Flex wall system fits the needs of your workspace – both today and tomorrow's needs. Designed to accommodate reconfigurations with ease, Flex systems are easily switched from solid panels to glass to whiteboard and even to tackable fabric panels, all with minimal interruption and downtime.



### FLEX WALL SERIES SPECIFICATIONS

| Wall Type:                    | Architectural based office wall                                                                                              |
|-------------------------------|------------------------------------------------------------------------------------------------------------------------------|
| Partition Coverstrips (Trim): | Thin/Flat: 1-1/16"W<br>Genesis/Flat: 1-9/16"W                                                                                |
| Frame Material:               | Aluminum                                                                                                                     |
| Wall Thickness:               | 3-1/16"