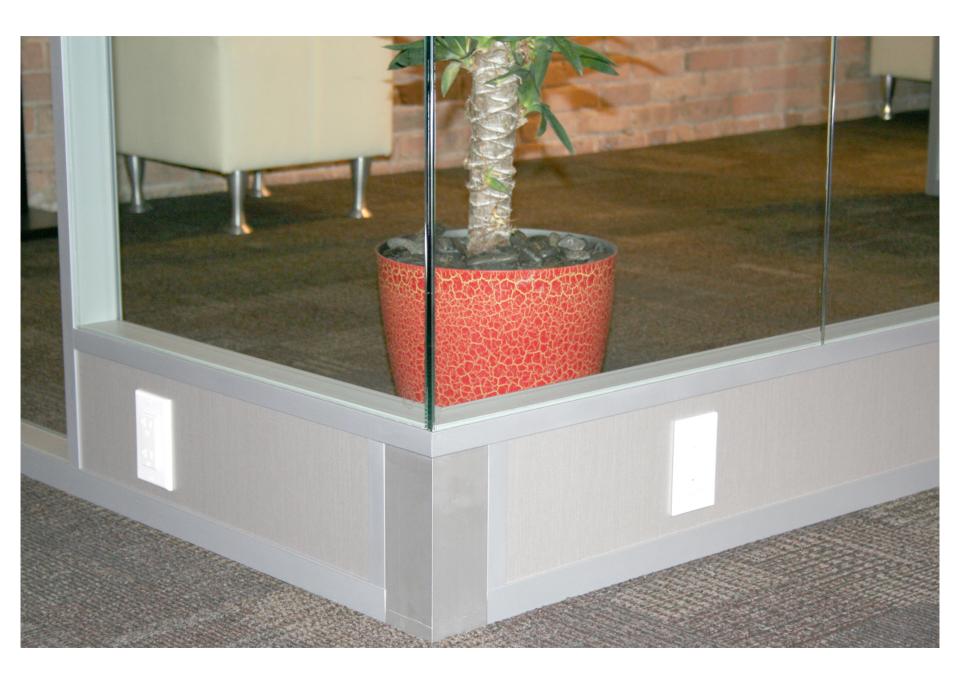

#### FLEX WALL SERIES

- 3" thick wall
- Floor to ceiling / Freestanding
- Wall board can be any ½" material
- Easily incorporate glass and solids
- Single or double pane glass
- Universal swing doors
- Great acoustical performance
- Wide trim option (Genesis)
- Integrated white boards, tackable surfaces, power/data, electric privacy glass, etc.

### FLEX WALL SERIES SPECIFICATIONS

| Wall Type:                    | Architectural based office wall                                                                                              |
|-------------------------------|------------------------------------------------------------------------------------------------------------------------------|
| Partition Coverstrips (Trim): | Thin/Flat: 1-1/16"W<br>Genesis/Flat: 1-9/16"W                                                                                |
| Frame Material:               | Aluminum                                                                                                                     |
| Wall Thickness:               | 3-1/16"                                                                                                                      |
| Studs:                        | Multi-directional studs or square angle corner posts                                                                         |
| Panel Options:                | Unlimited choice (Melamine, Veneer, Vinyl-wrapped gypsum, Glass, MDF, Fabric-wrapped tackable softboard, metal grating, etc) |
| Door Options:                 | Solid, Frameless glass, Aluminum framed glass (Any height sliding or swing configurations)                                   |
| Maximum Overall Height:       | 20'                                                                                                                          |
| Glazing Options:              | Single or double pane, clear tempered, frosted, mixed                                                                        |

# FLEX SERIES PHOTO GALLERY