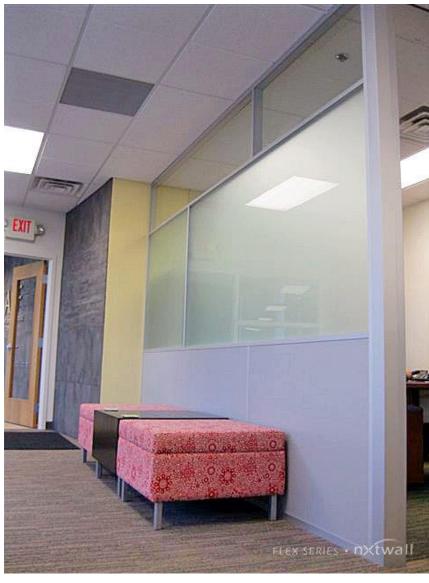

#### FLEX WALL SERIES

- 3" thick wall
- Floor to ceiling / Freestanding
- Wall board can be any ½" material
- Easily incorporate glass and solids
- Single or double pane glass
- Universal swing doors
- Great acoustical performance
- Wide trim option (Genesis)
- Integrated white boards, tackable surfaces, power/data, electric privacy glass, etc.

#### FLEX WALL SERIES DESCRIPTION

The Flex Series is one of the most flexible, sustainable and affordable wall systems available on the market. It offers numerous options that are not commonly found within a demountable wall system.

The Flex wall system fits the needs of your workspace – both today and tomorrow's needs. Designed to accommodate reconfigurations with ease, Flex systems are easily switched from solid panels to glass to whiteboard and even to tackable fabric panels, all with minimal interruption and downtime.

# FLEX SERIES PHOTO GALLERY