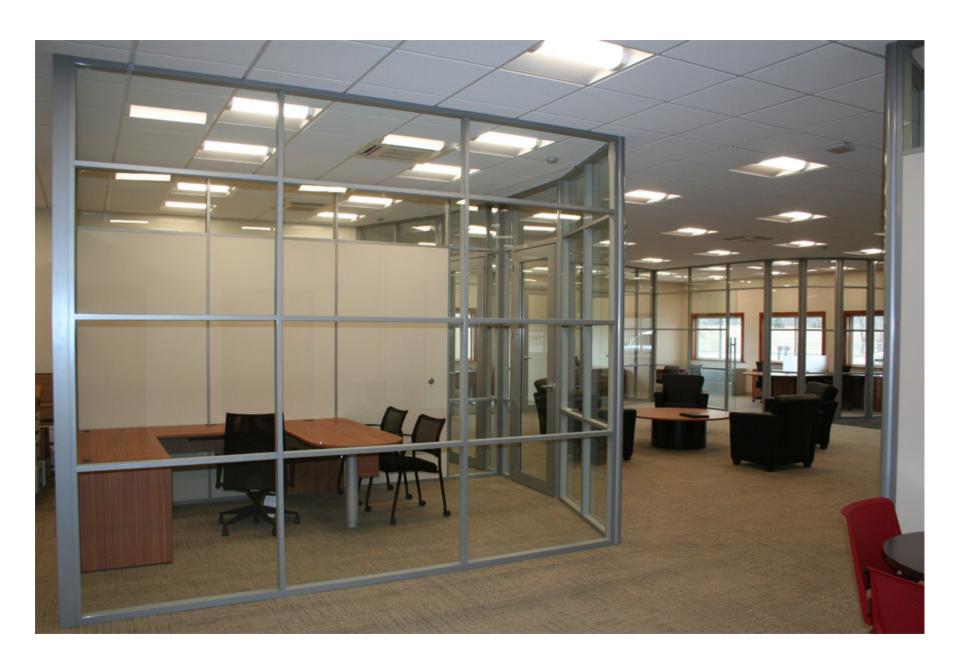

# FLEX SERIES PHOTO GALLERY

#### FLEX WALL SERIES

- 3" thick wall
- Floor to ceiling / Freestanding
- Wall board can be any ½" material
- Easily incorporate glass and solids
- Single or double pane glass
- Universal swing doors
- Great acoustical performance
- Wide trim option (Genesis)
- Integrated white boards, tackable surfaces, power/data, electric privacy glass, etc.

#### FLEX WALL SERIES DESCRIPTION

The Flex Series is one of the most flexible, sustainable and affordable wall systems available on the market. It offers numerous options that are not commonly found within a demountable wall system.