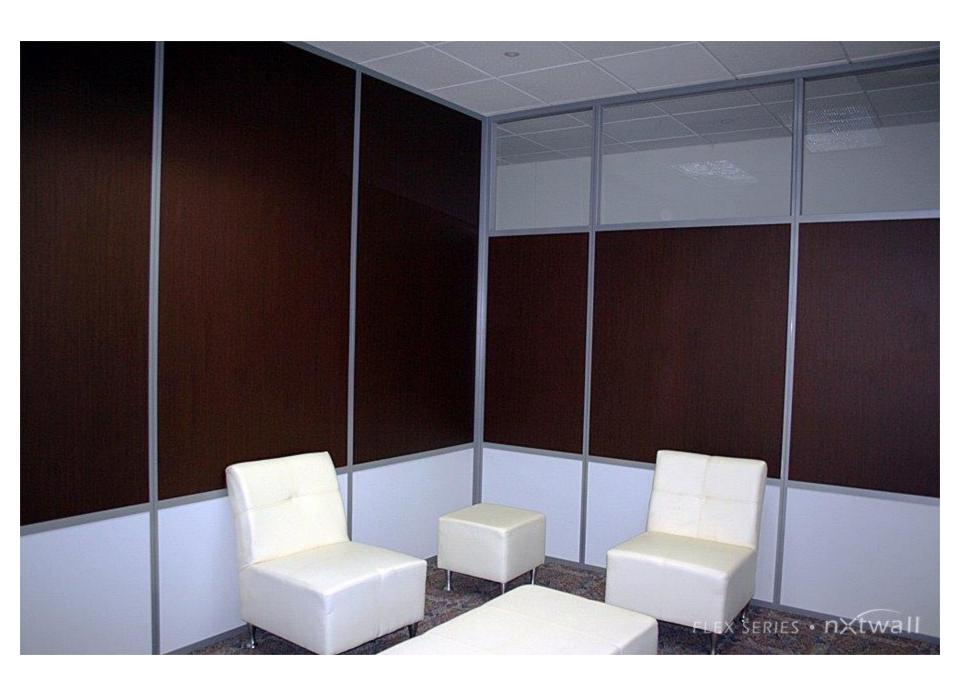

#### FLEX WALL SERIES

- 3" thick wall
- Floor to ceiling / Freestanding
- Wall board can be any ½" material
- Easily incorporate glass and solids
- Single or double pane glass
- Universal swing doors
- Great acoustical performance
- Wide trim option (Genesis)
- Integrated white boards, tackable surfaces, power/data, electric privacy glass, etc.

#### FLEX WALL SERIES DESCRIPTION

The Flex Series is one of the most flexible, sustainable and affordable wall systems available on the market. It offers numerous options that are not commonly found within a demountable wall system.

The Flex wall system fits the needs of your workspace – both today and tomorrow's needs. Designed to accommodate reconfigurations with ease, Flex systems are easily switched from solid panels to glass to whiteboard and even to tackable fabric panels, all with minimal interruption and downtime.

# FLEX SERIES PHOTO GALLERY