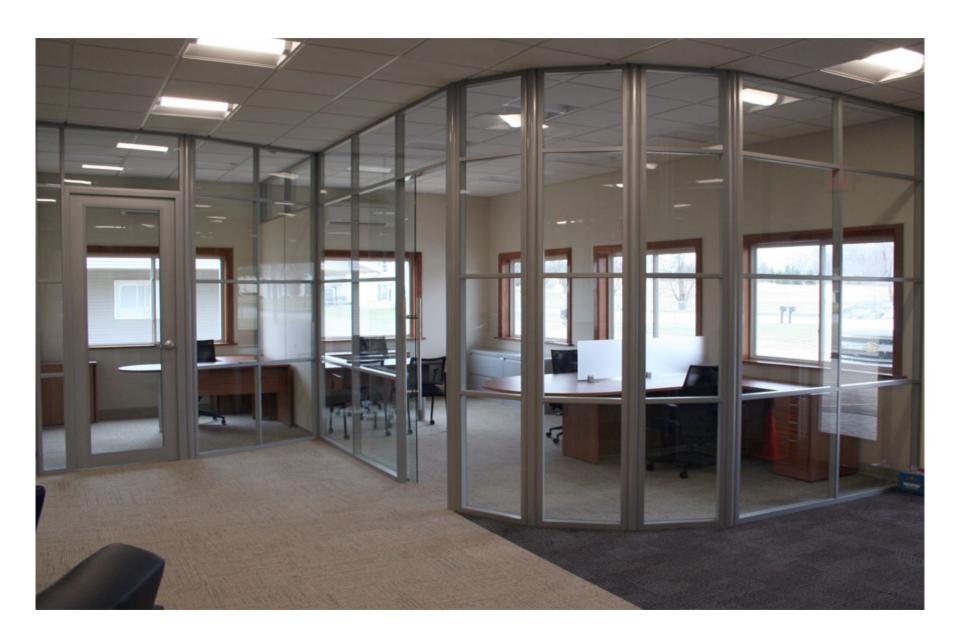

odate any design layout
- Reversible doors and door frames
- Height Adjustable
- Integrates with whiteboards and electronics with ease
- Supports difficult building environments
- Easy access to infrastructure and wiring
- Compressive and extremely scalable wall solution
- Unlimited choice of wall modulations

#### **AVAILABLE OPTIONS**

#### **Frame Finishes:**

- Standard MS Silver powder coat
- Custom powder coat
- Clear anodized
- Custom anodized

#### **Wall Panels:**

• Unlimited!

#### **Doors:**

- Options for security, privacy, & accessibility
- Sliding doors to maximize sq/ft
- Swing doors
- Aluminum Framed
- Veneer, glass, or laminate
- Single or double doors

#### **Door Hardware:**

- Locking and non-locking bar pulls
- Numerous options available

# FLEX SERIES PHOTO GALLERY















































# www.nxtwall.com 269-488-2752