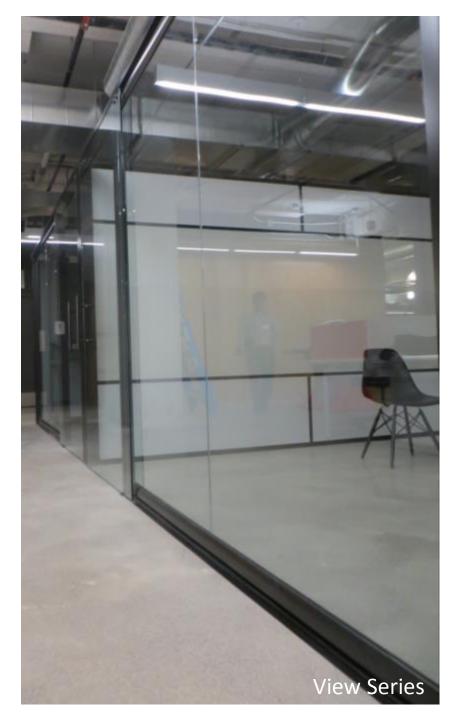

### nxtwall VIEW WALL SERIES

- Center Mounted Single Pane Glass 3/8" to 5/8"
- Floor to Ceiling or Freestanding
- Integrated Sliding Doors
- Universal Swing Doors
- Designed as a stand alone Storefront or compliments the Flex Series for a total Office solution