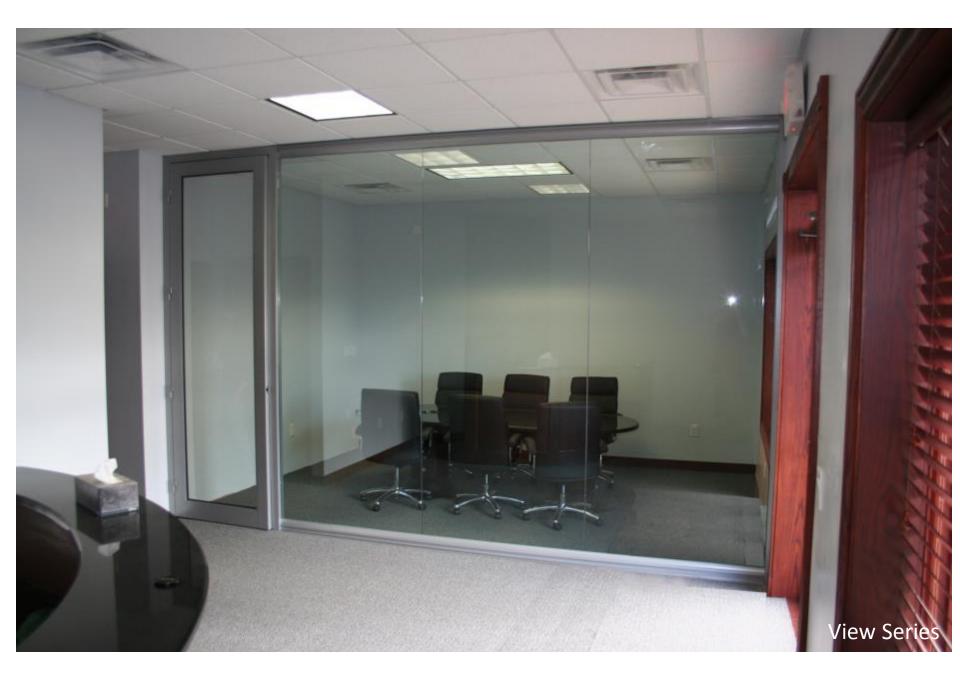

### nxtwall VIEW WALL SERIES

- Center Mounted Single Pane Glass 3/8" to 5/8"
- Floor to Ceiling or Freestanding
- Integrated Sliding Doors
- Universal Swing Doors
- Designed as a stand alone Storefront or compliments the Flex Series for a total Office solution