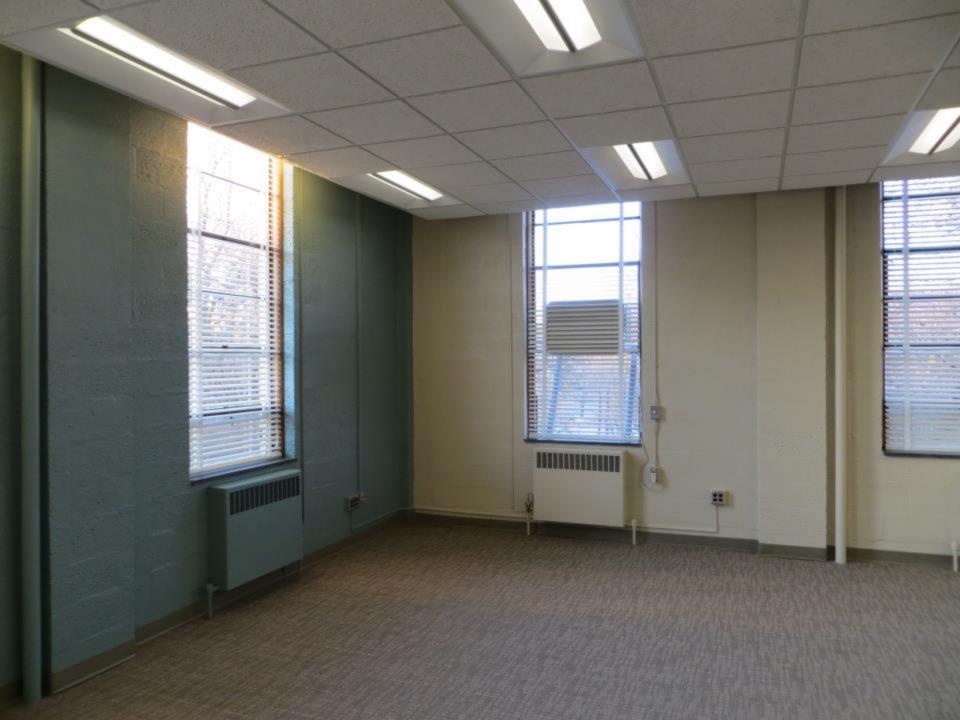

### Installation

Simple single Office Installation using the Flex Series incorporating Glass and Solid Panels performed by a two man crew in four hours.

Click to Start

Click to advance

==

### The Evolution of Walls

Truly **Demountable** "Field Fit" ...product fits to building conditions