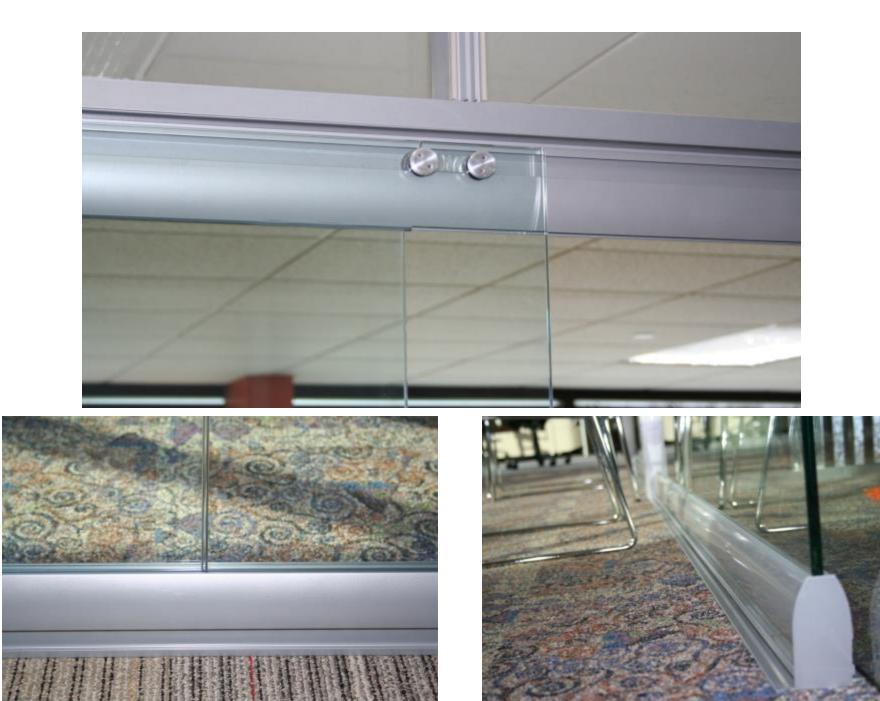

### nxtwall VIEW WALL SERIES

- Center Mounted Single Pane Glass 3/8" to 5/8"
- Floor to Ceiling or Freestanding
- Integrated Sliding Doors
- Universal Swing Doors
- Designed as a stand alone Storefront or compliments the Flex Series for a total Office solution