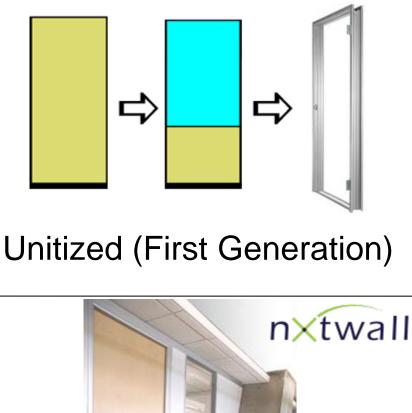

### The Evolution of Walls

Truly **Demountable** "Field Fit" ...product fits to building conditions

#### Unitized