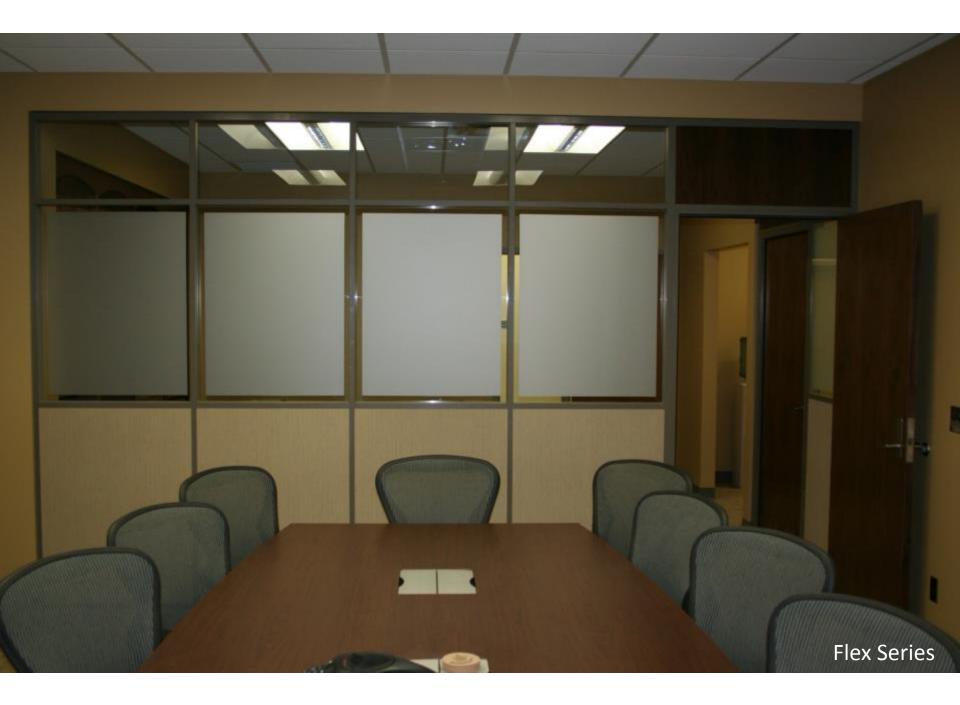

### n twall FLEX WALL SERIES

- 3" Thick Wall
  - Floor to Ceiling/Freestanding
- Wall board can be any ½" material
- Easily Incorporate Glass and Solids
- Single or Double pane Glass
- Universal Swing Doors
- Barn and Pocket Door Options
- Great Acoustical Performance
- Wide Trim option (Genesis)
- Integrated White Board, Tackable Surface, Fabric, Electrical, Electric Privacy Glass, etc.
- 4" Thick wall (Extend)