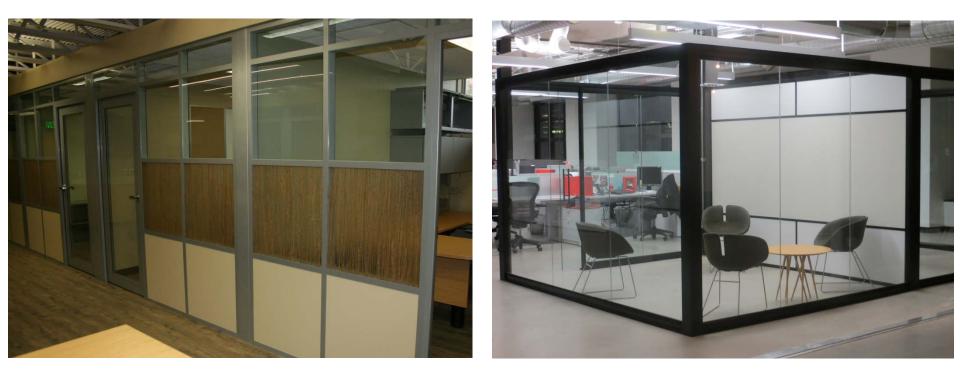

### Why nxtwall Demountable Walls?

- Simple Kit of Parts (Solid to Glass or Glass to Solid)
- Field Fit (Stick Built vs Unitized or Semi-Unitized)
- Non-Progressive
- Ease and Speed of Construction
- 2 to 3 Week <u>Standard</u> Lead Time
- The Most Sustainable in the Industry
- LEED Points (Regional Materials, Local Labor)

### n twall FLEX WALL SERIES

- 3" Thick Wall
  - Floor to Ceiling/Freestanding
- Wall board can be any ½" material
- Easily Incorporate Glass and Solids
- Single or Double pane Glass
- Universal Swing Doors
- Barn and Pocket Door Options
- Great Acoustical Performance
- Wide Trim option (Genesis)
- Integrated White Board, Tackable Surface, Fabric, Electrical, Electric Privacy Glass, etc.
- 4" Thick wall (Extend)

### nxtwall VIEW WALL SERIES

- Center Mounted Single Pane Glass 3/8" to 5/8"
- Floor to Ceiling or Freestanding
- Integrated Sliding Doors
- Universal Swing Doors
- Designed as a stand alone Storefront or compliments the Flex Series for a total Office solution