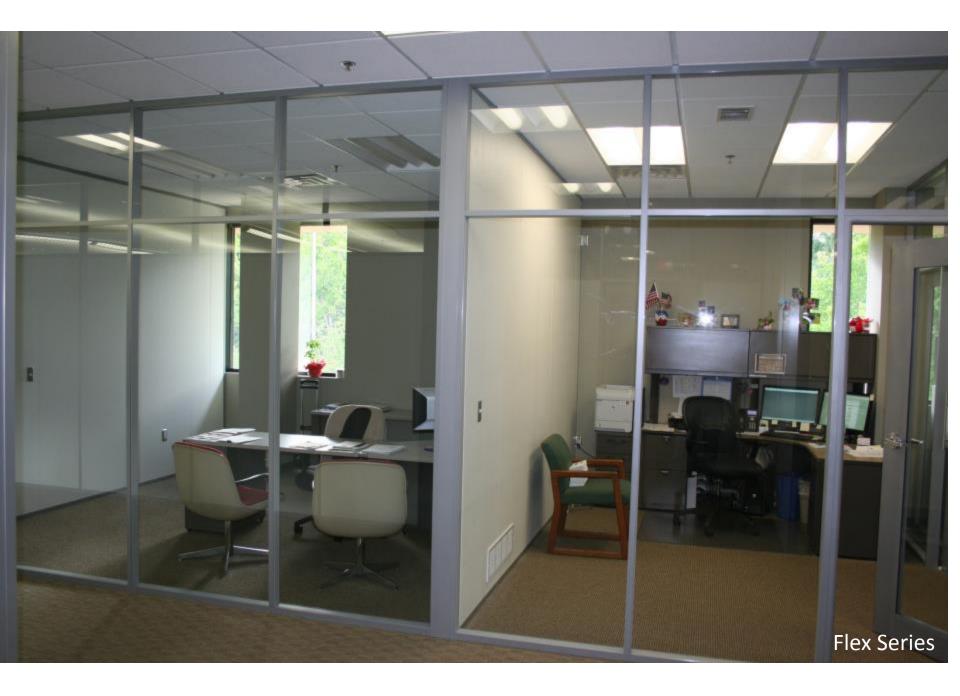

### Installation

Simple single Office Installation using the Flex Series incorporating Glass and Solid Panels performed by a two man crew in four hours.

Click to Start

Click to advance

==

### n twall FLEX WALL SERIES

- 3" Thick Wall
  - Floor to Ceiling/Freestanding
- Wall board can be any ½" material
- Easily Incorporate Glass and Solids
- Single or Double pane Glass
- Universal Swing Doors
- Barn and Pocket Door Options
- Great Acoustical Performance
- Wide Trim option (Genesis)
- Integrated White Board, Tackable Surface, Fabric, Electrical, Electric Privacy Glass, etc.
- 4" Thick wall (Extend)