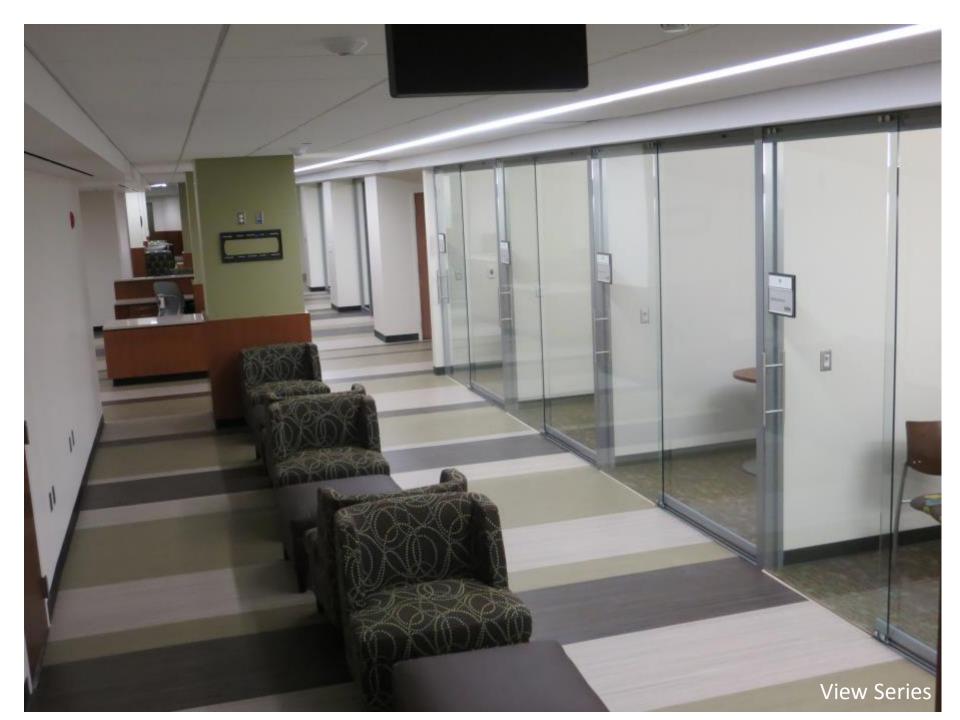

### Wall SERIES

| Flex    | Glass/Solid |
|---------|-------------|
| Genesis | Glass/Solid |
| Extend  | Solid Only  |
| View    | Glass Only  |

### nxtwall VIEW WALL SERIES

- Center Mounted Single Pane Glass 3/8" to 5/8"
- Floor to Ceiling or Freestanding
- Integrated Sliding Doors
- Universal Swing Doors
- Designed as a stand alone Storefront or compliments the Flex Series for a total Office solution