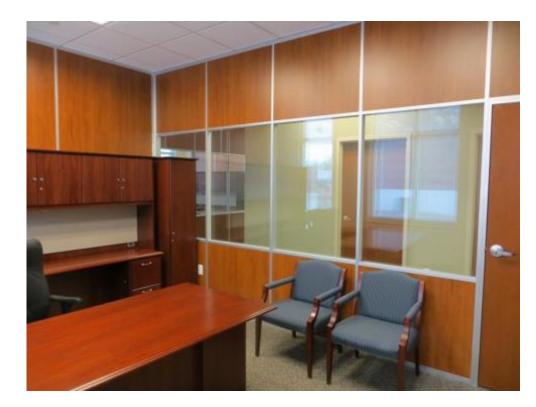

### n twall FLEX WALL SERIES

- 3" Thick Wall
  - Floor to Ceiling/Freestanding
- Wall board can be any ½" material
- Easily Incorporate Glass and Solids
- Single or Double pane Glass
- Universal Swing Doors
- Barn and Pocket Door Options
- Great Acoustical Performance
- Wide Trim option (Genesis)
- Integrated White Board, Tackable Surface, Fabric, Electrical, Electric Privacy Glass, etc.
- 4" Thick wall (Extend)

### nxtwall VIEW WALL SERIES

- Center Mounted Single Pane Glass 3/8" to 5/8"
- Floor to Ceiling or Freestanding
- Integrated Sliding Doors
- Universal Swing Doors
- Designed as a stand alone Storefront or compliments the Flex Series for a total Office solution