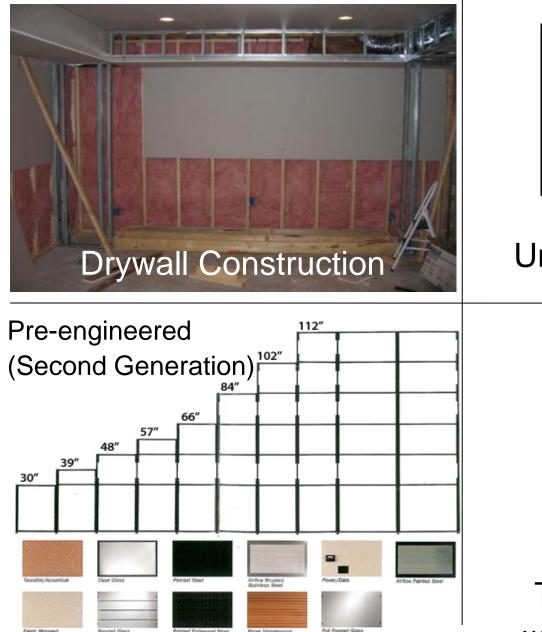

### The Evolution of Walls

Truly **Demountable** "Field Fit" ...product fits to building conditions

#### Unitized

#### VS Pre-Engineered/Pre-Manufactured VS NxtWall

#### Who are they?

| The "Unitized" Demountable Wall                                                                                                                                            | Pre-Engineered/Pre-Manufactured<br>Demountable Wall                                                                                              | NxtWall's "Field Fit" Capability                                                     |
|----------------------------------------------------------------------------------------------------------------------------------------------------------------------------|--------------------------------------------------------------------------------------------------------------------------------------------------|--------------------------------------------------------------------------------------|
| <ul> <li>DIRTT</li> <li>Trendway</li> <li>SMED</li> <li>Transwall</li> <li>Inscape</li> <li>KI Genius Wall</li> <li>Infinium</li> <li>Steelcase</li> <li>Others</li> </ul> | <ul> <li>DIRTT</li> <li>Teknion Altos</li> <li>Enclose</li> <li>Many of the Italian or<br/>European designed products</li> <li>Others</li> </ul> | <ul> <li>NxtWall</li> <li>Flex Series</li> <li>View Series</li> <li>DIRTT</li> </ul> |