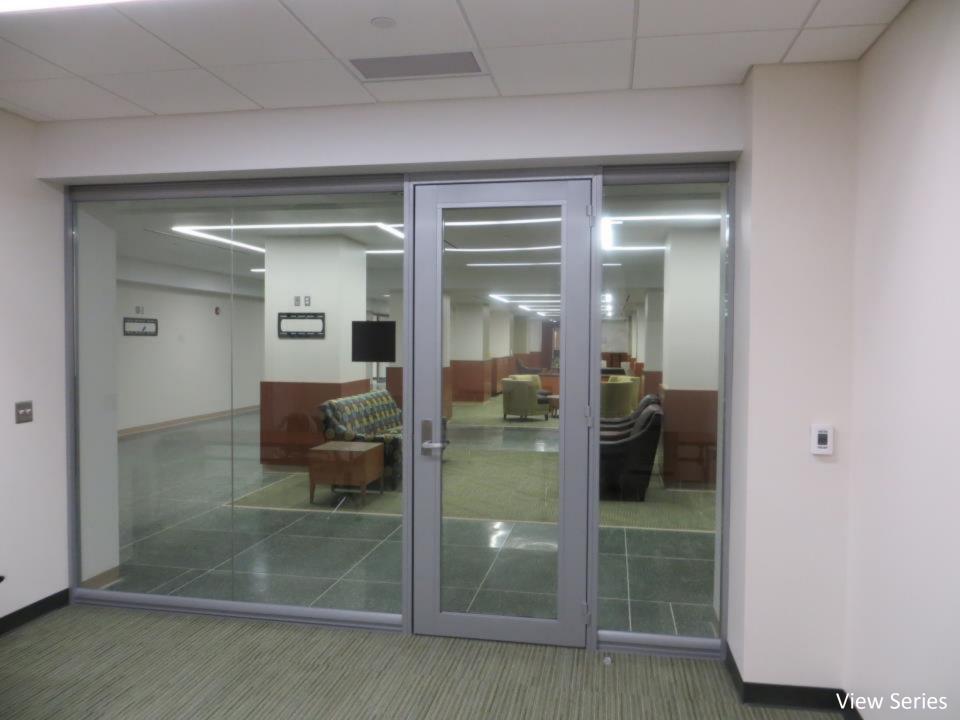

### nxtwall VIEW WALL SERIES

- Center Mounted Single Pane Glass 3/8" to 5/8"
- Floor to Ceiling or Freestanding
- Integrated Sliding Doors
- Universal Swing Doors
- Designed as a stand alone Storefront or compliments the Flex Series for a total Office solution