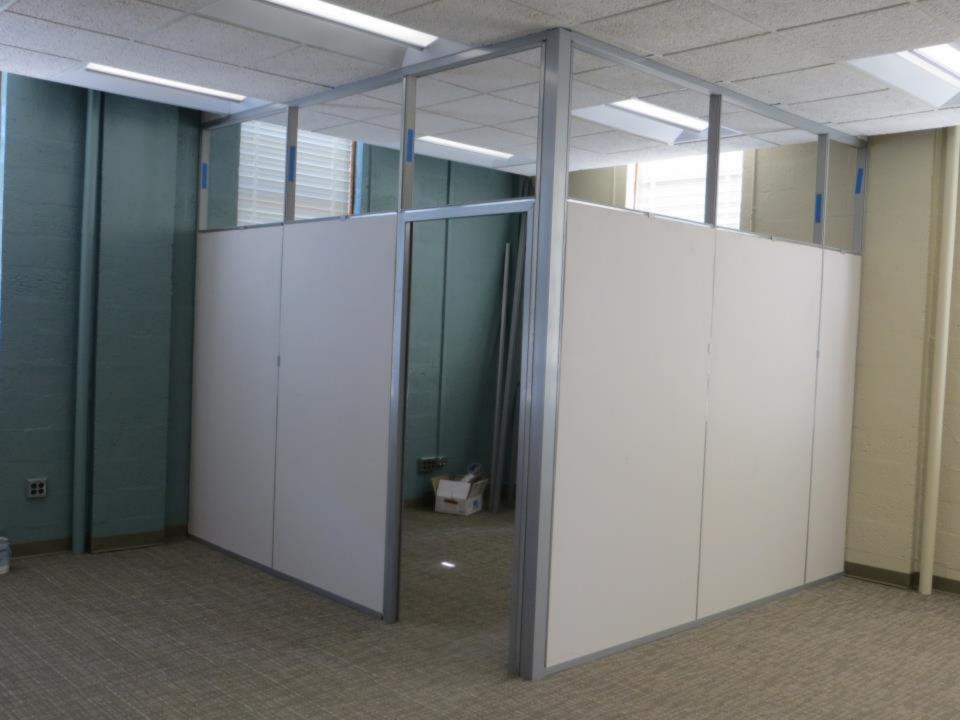

### Installation

Simple single Office Installation using the Flex Series incorporating Glass and Solid Panels performed by a two man crew in four hours.

Click to Start

Click to advance

==

### The Evolution of Walls

Truly **Demountable** "Field Fit" ...product fits to building conditions