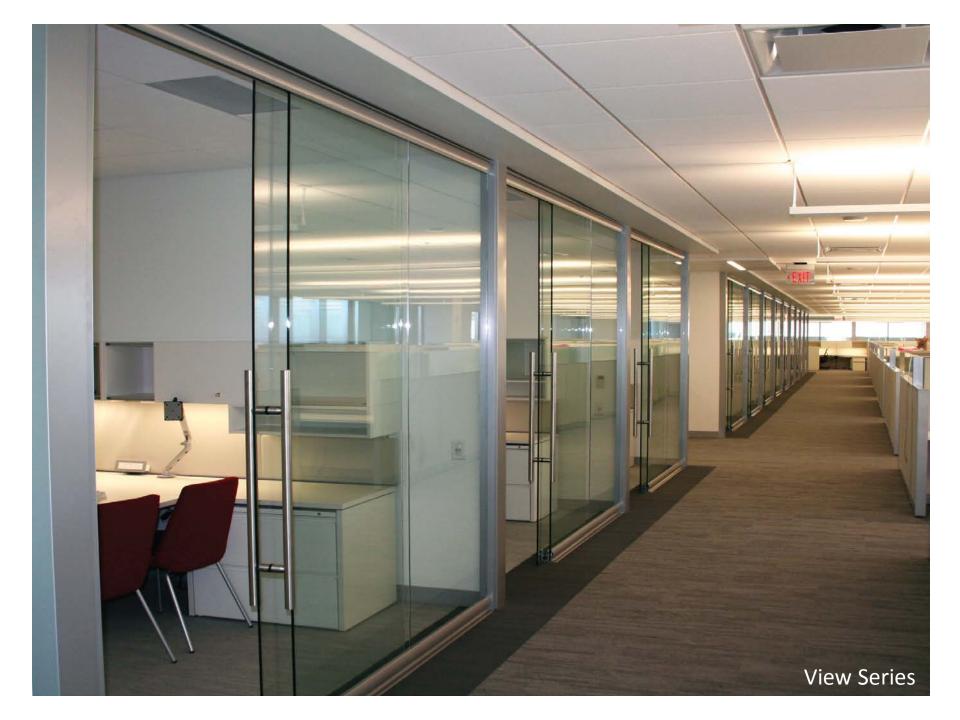

### n twall FLEX WALL SERIES

- 3" Thick Wall
  - Floor to Ceiling/Freestanding
- Wall board can be any ½" material
- Easily Incorporate Glass and Solids
- Single or Double pane Glass
- Universal Swing Doors
- Barn and Pocket Door Options
- Great Acoustical Performance
- Wide Trim option (Genesis)
- Integrated White Board, Tackable Surface, Fabric, Electrical, Electric Privacy Glass, etc.
- 4" Thick wall (Extend)

### nxtwall VIEW WALL SERIES

- Center Mounted Single Pane Glass 3/8" to 5/8"
- Floor to Ceiling or Freestanding
- Integrated Sliding Doors
- Universal Swing Doors
- Designed as a stand alone Storefront or compliments the Flex Series for a total Office solution