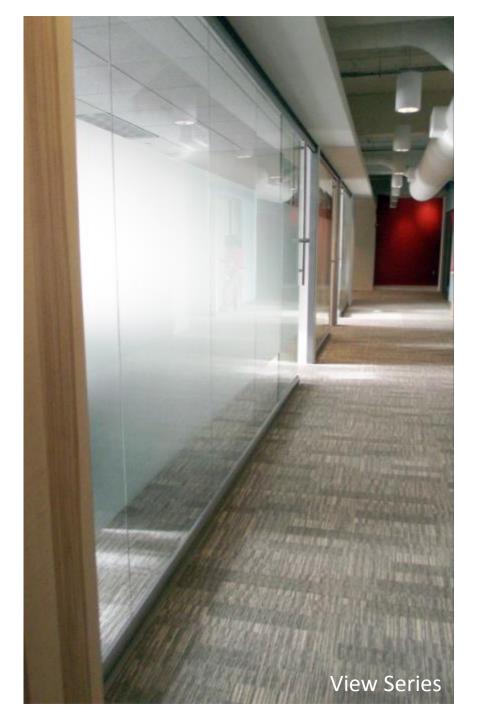

### nxtwall VIEW WALL SERIES

- Center Mounted Single Pane Glass 3/8" to 5/8"
- Floor to Ceiling or Freestanding
- Integrated Sliding Doors
- Universal Swing Doors
- Designed as a stand alone Storefront or compliments the Flex Series for a total Office solution