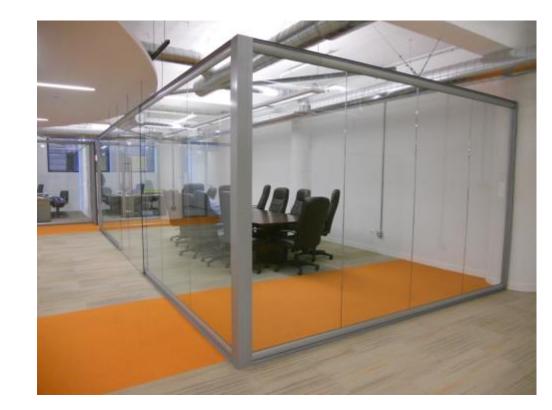

### nxtwall VIEW WALL SERIES

- Center Mounted Single Pane Glass 3/8" to 5/8"
- Floor to Ceiling or Freestanding
- Integrated Sliding Doors
- Universal Swing Doors
- Designed as a stand alone Storefront or compliments the Flex Series for a total Office solution