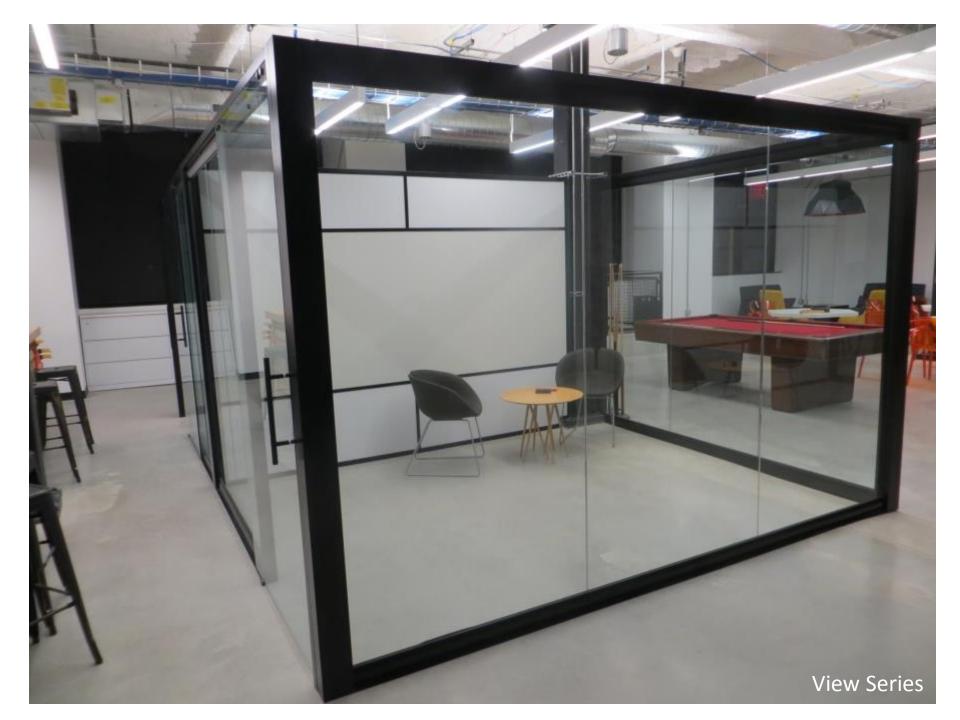

### nxtwall VIEW WALL SERIES

- Center Mounted Single Pane Glass 3/8" to 5/8"
- Floor to Ceiling or Freestanding
- Integrated Sliding Doors
- Universal Swing Doors
- Designed as a stand alone Storefront or compliments the Flex Series for a total Office solution