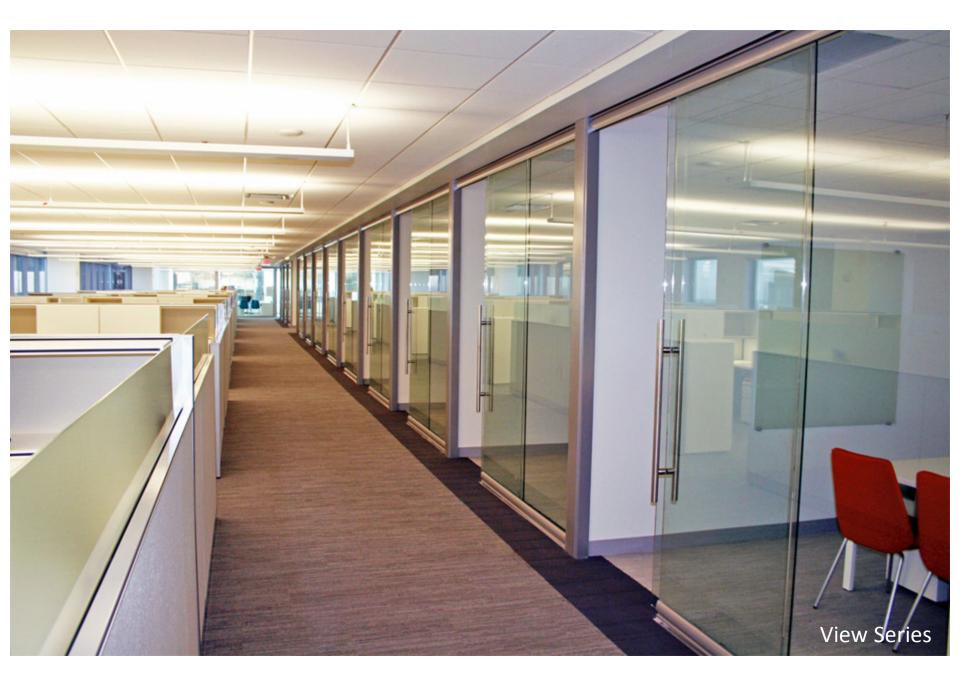

### nxtwall VIEW WALL SERIES

- Center Mounted Single Pane Glass 3/8" to 5/8"
- Floor to Ceiling or Freestanding
- Integrated Sliding Doors
- Universal Swing Doors
- Designed as a stand alone Storefront or compliments the Flex Series for a total Office solution