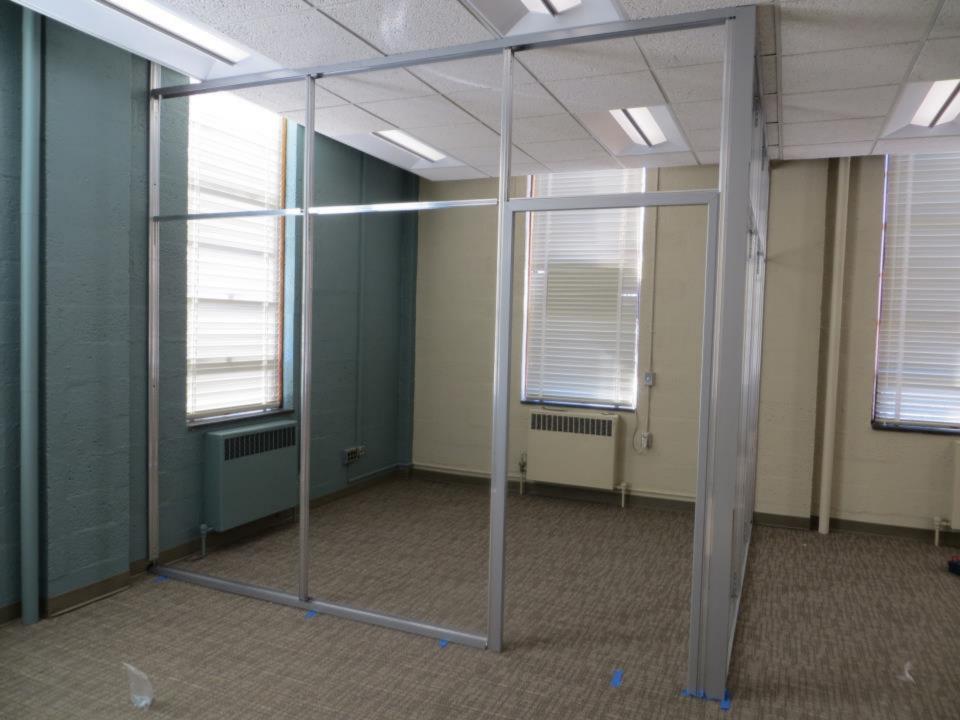

### Installation

Simple single Office Installation using the Flex Series incorporating Glass and Solid Panels performed by a two man crew in four hours.

Click to Start

Click to advance

==

### The Evolution of Walls

Truly **Demountable** "Field Fit" ...product fits to building conditions