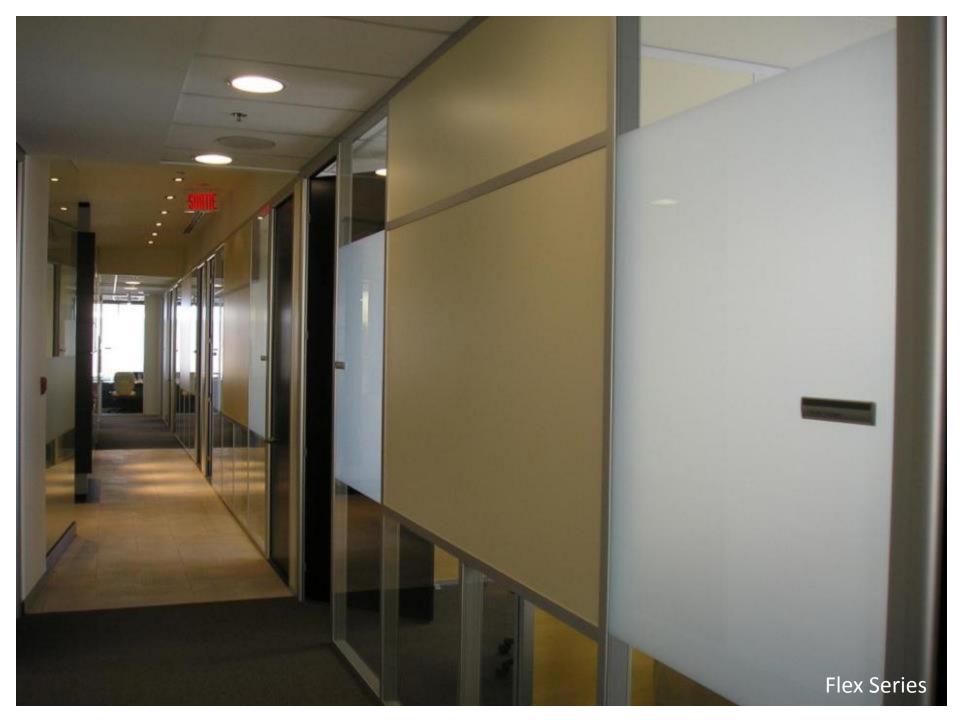

### Installation

Simple single Office Installation using the Flex Series incorporating Glass and Solid Panels performed by a two man crew in four hours.

Click to Start

Click to advance

==

### n twall FLEX WALL SERIES

- 3" Thick Wall
  - Floor to Ceiling/Freestanding
- Wall board can be any ½" material
- Easily Incorporate Glass and Solids
- Single or Double pane Glass
- Universal Swing Doors
- Barn and Pocket Door Options
- Great Acoustical Performance
- Wide Trim option (Genesis)
- Integrated White Board, Tackable Surface, Fabric, Electrical, Electric Privacy Glass, etc.
- 4" Thick wall (Extend)