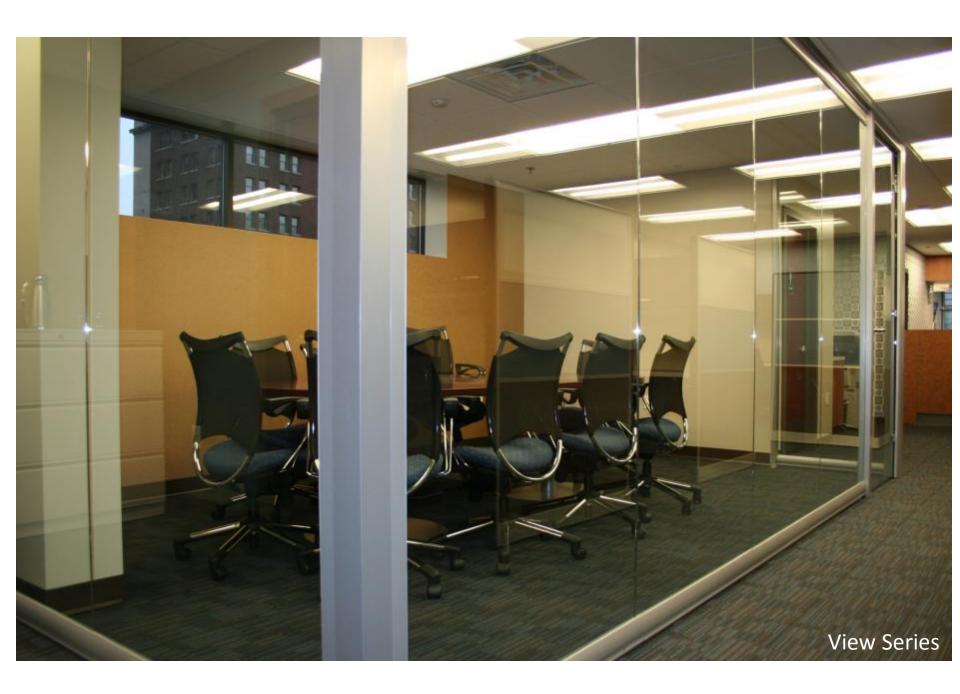

### nxtwall VIEW WALL SERIES

- Center Mounted Single Pane Glass 3/8" to 5/8"
- Floor to Ceiling or Freestanding
- Integrated Sliding Doors
- Universal Swing Doors
- Designed as a stand alone Storefront or compliments the Flex Series for a total Office solution