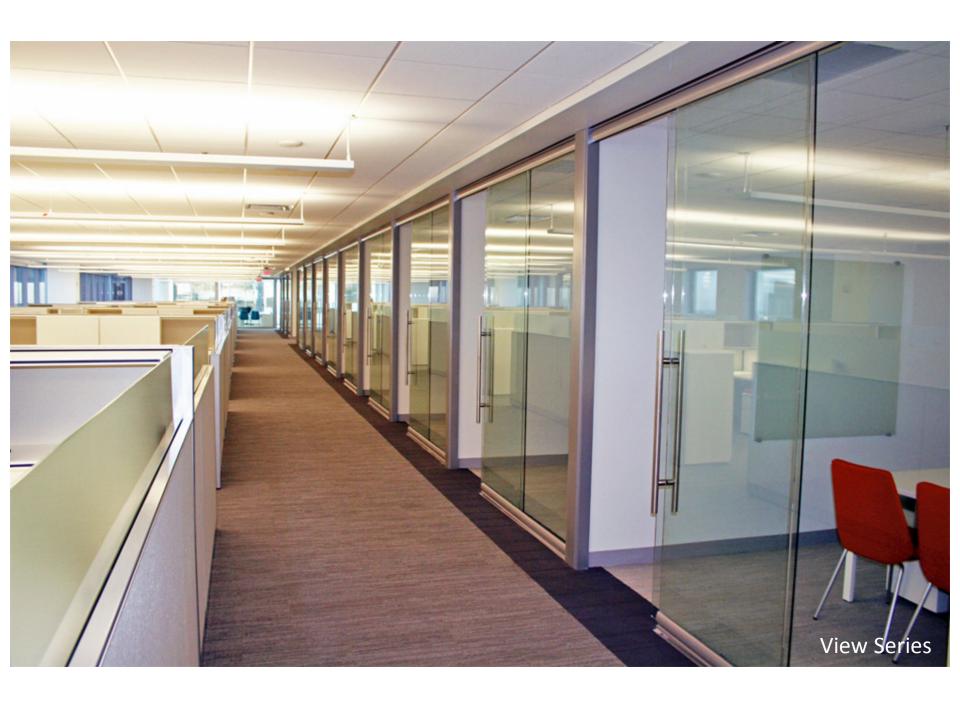

## Installation

Simple single office installation using the Flex Series incorporating glass and solid panels performed by a two man crew in four hours.

Click to Start

Flex Series
View Series

Glass/Solid Glass Only

# nxtwall FLEX WALL SERIES

- 3" Thick Wall
- Floor-to-ceiling / Freestanding
- Wall board can be any ½" material
- Easily Incorporate Glass and Solids
- Single or Double pane Glass
- Universal Swing Doors
- Barn and Pocket Door Options
- Great Acoustical Performance
- Wide Trim option (Genesis)
- Integrated White Board, Tackable Surface, Fabric, Electrical, Electric Privacy Glass, etc.