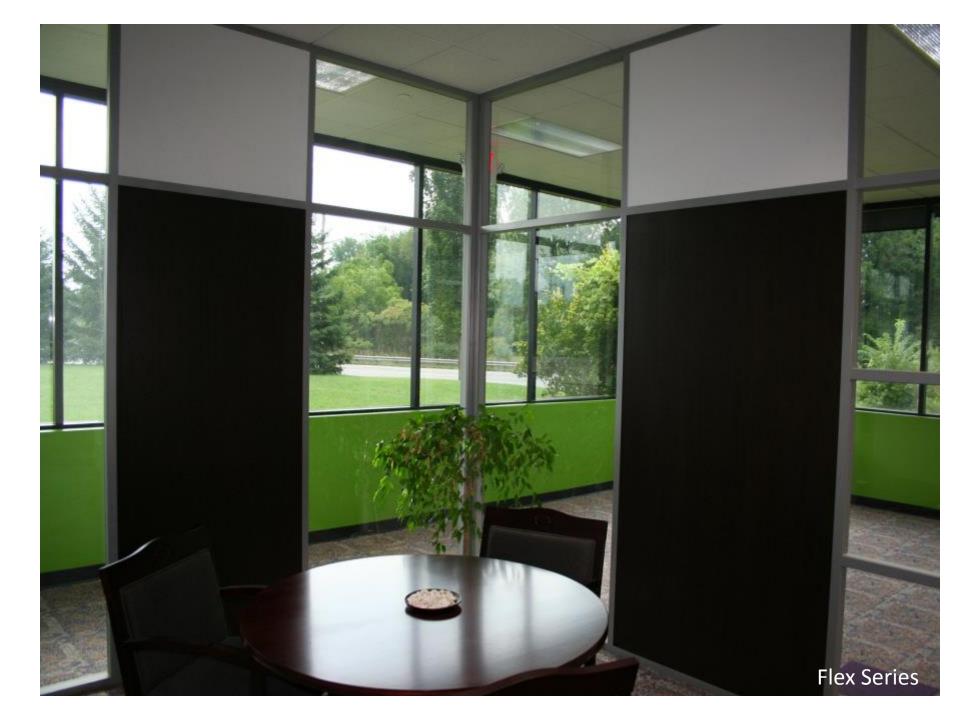

# nxtwall FLEX WALL SERIES

- 3" Thick Wall
- Floor-to-ceiling / Freestanding
- Wall board can be any ½" material
- Easily Incorporate Glass and Solids
- Single or Double pane Glass
- Universal Swing Doors
- Barn and Pocket Door Options
- Great Acoustical Performance
- Wide Trim option (Genesis)
- Integrated White Board, Tackable Surface, Fabric, Electrical, Electric Privacy Glass, etc.