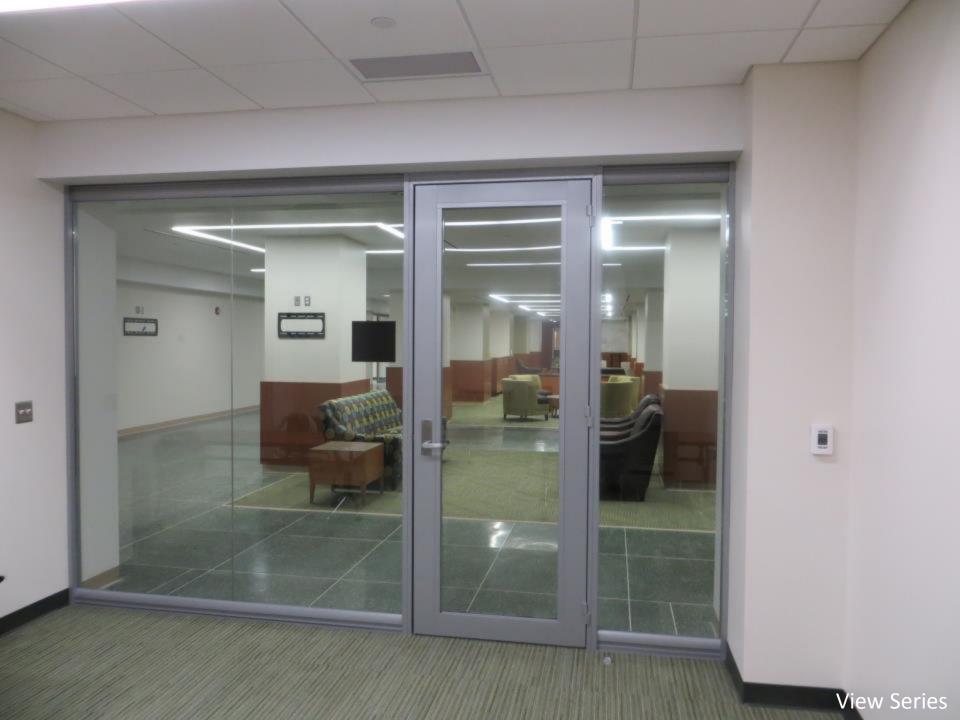

## Installation

Simple single office installation using the Flex Series incorporating glass and solid panels performed by a two man crew in four hours.

Click to Start

Flex Series
View Series

Glass/Solid Glass Only

- Center Mounted Single Pane Glass 3/8" to 5/8"
- Floor to Ceiling or Freestanding
- Integrated Sliding Doors
- Universal Swing Doors
- Designed as a stand alone Storefront or compliments the Flex Series for a total Office solution