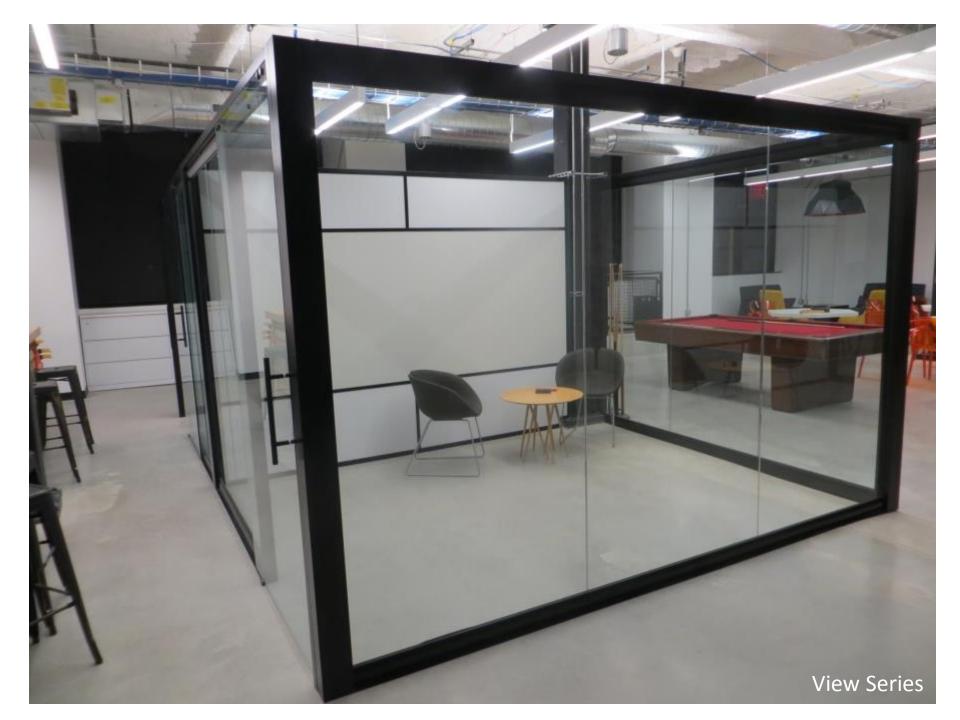

# nxtwall FLEX WALL SERIES

- 3" Thick Wall
- Floor-to-ceiling / Freestanding
- Wall board can be any ½" material
- Easily Incorporate Glass and Solids
- Single or Double pane Glass
- Universal Swing Doors
- Barn and Pocket Door Options
- Great Acoustical Performance
- Wide Trim option (Genesis)
- Integrated White Board, Tackable Surface, Fabric, Electrical, Electric Privacy Glass, etc.

- Center Mounted Single Pane Glass 3/8" to 5/8"
- Floor to Ceiling or Freestanding
- Integrated Sliding Doors
- Universal Swing Doors
- Designed as a stand alone Storefront or compliments the Flex Series for a total Office solution