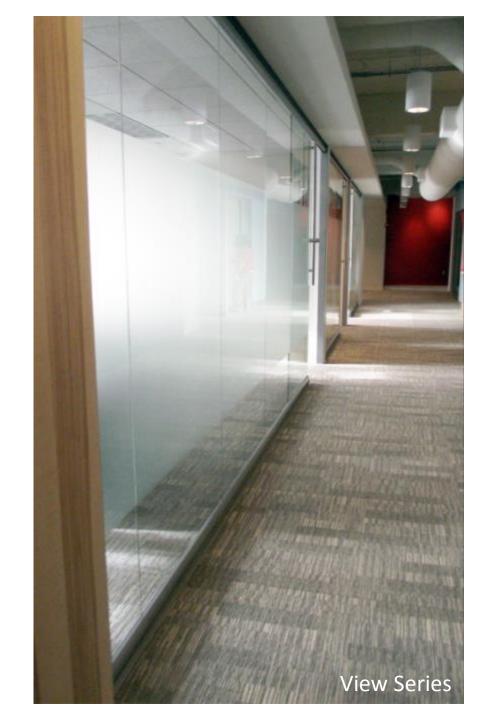

# nxtwall FLEX WALL SERIES

- 3" Thick Wall
- Floor-to-ceiling / Freestanding
- Wall board can be any ½" material
- Easily Incorporate Glass and Solids
- Single or Double pane Glass
- Universal Swing Doors
- Barn and Pocket Door Options
- Great Acoustical Performance
- Wide Trim option (Genesis)
- Integrated White Board, Tackable Surface, Fabric, Electrical, Electric Privacy Glass, etc.

- Center Mounted Single Pane Glass 3/8" to 5/8"
- Floor to Ceiling or Freestanding
- Integrated Sliding Doors
- Universal Swing Doors
- Designed as a stand alone Storefront or compliments the Flex Series for a total Office solution