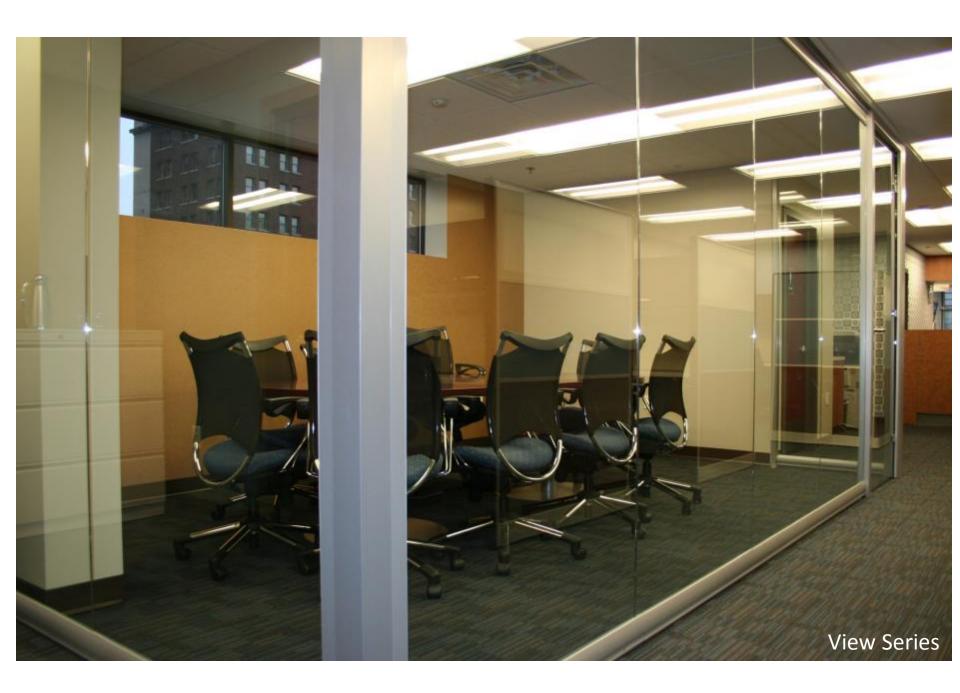

- Center Mounted Single Pane Glass 3/8" to 5/8"
- Floor to Ceiling or Freestanding
- Integrated Sliding Doors
- Universal Swing Doors
- Designed as a stand alone Storefront or compliments the Flex Series for a total Office solution