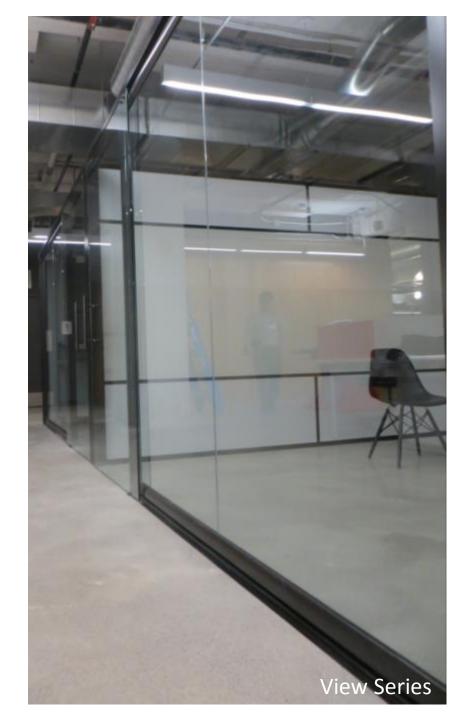

# nxtwall FLEX WALL SERIES

- 3" Thick Wall
- Floor-to-ceiling / Freestanding
- Wall board can be any ½" material
- Easily Incorporate Glass and Solids
- Single or Double pane Glass
- Universal Swing Doors
- Barn and Pocket Door Options
- Great Acoustical Performance
- Wide Trim option (Genesis)
- Integrated White Board, Tackable Surface, Fabric, Electrical, Electric Privacy Glass, etc.

- Center Mounted Single Pane Glass 3/8" to 5/8"
- Floor to Ceiling or Freestanding
- Integrated Sliding Doors
- Universal Swing Doors
- Designed as a stand alone Storefront or compliments the Flex Series for a total Office solution