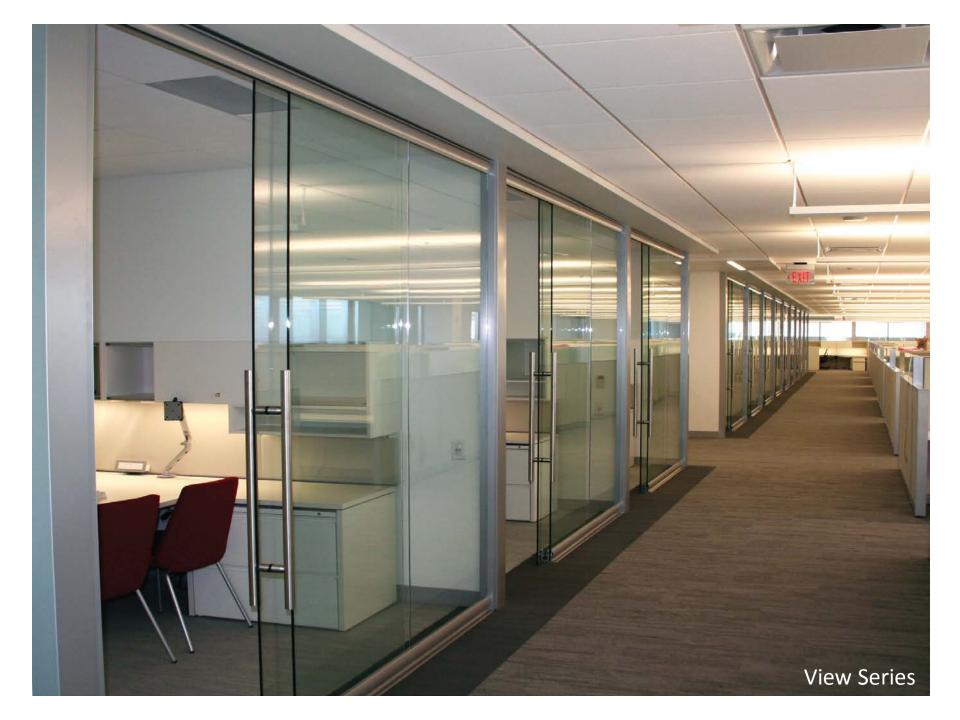

## Installation

Simple single office installation using the Flex Series incorporating glass and solid panels performed by a two man crew in four hours.

Click to Start

Flex Series
View Series

Glass/Solid Glass Only

# nxtwall FLEX WALL SERIES

- 3" Thick Wall
- Floor-to-ceiling / Freestanding
- Wall board can be any ½" material
- Easily Incorporate Glass and Solids
- Single or Double pane Glass
- Universal Swing Doors
- Barn and Pocket Door Options
- Great Acoustical Performance
- Wide Trim option (Genesis)
- Integrated White Board, Tackable Surface, Fabric, Electrical, Electric Privacy Glass, etc.