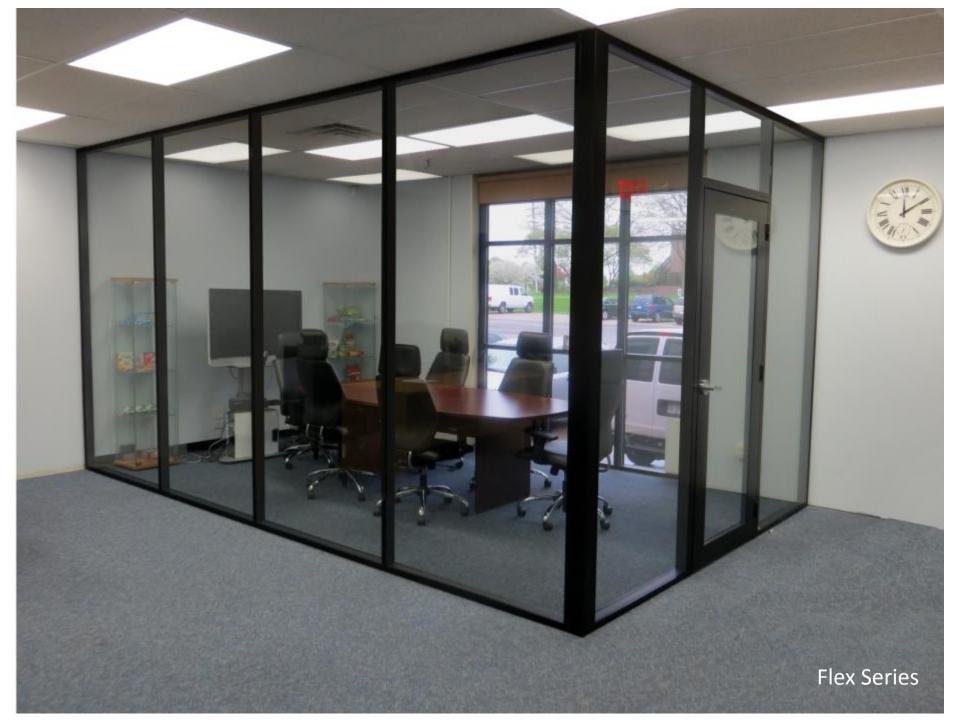

# nxtwall FLEX WALL SERIES

- 3" Thick Wall
- Floor-to-ceiling / Freestanding
- Wall board can be any ½" material
- Easily Incorporate Glass and Solids
- Single or Double pane Glass
- Universal Swing Doors
- Barn and Pocket Door Options
- Great Acoustical Performance
- Wide Trim option (Genesis)
- Integrated White Board, Tackable Surface, Fabric, Electrical, Electric Privacy Glass, etc.