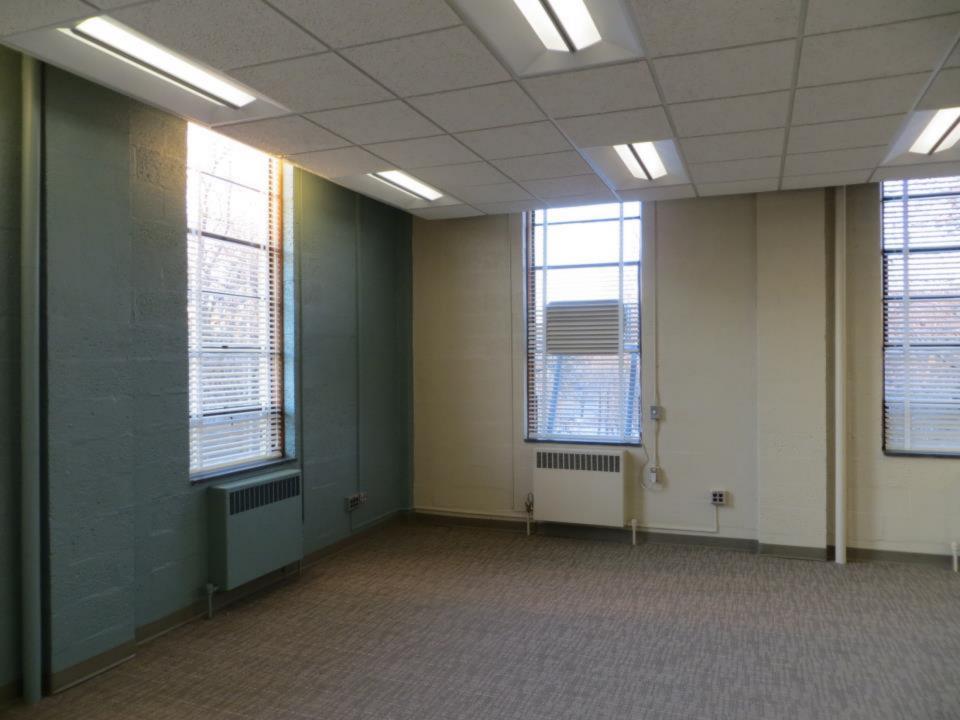

## Installation

Simple single office installation using the Flex Series incorporating glass and solid panels performed by a two man crew in four hours.

Click to Start

Flex Series
View Series

Glass/Solid Glass Only