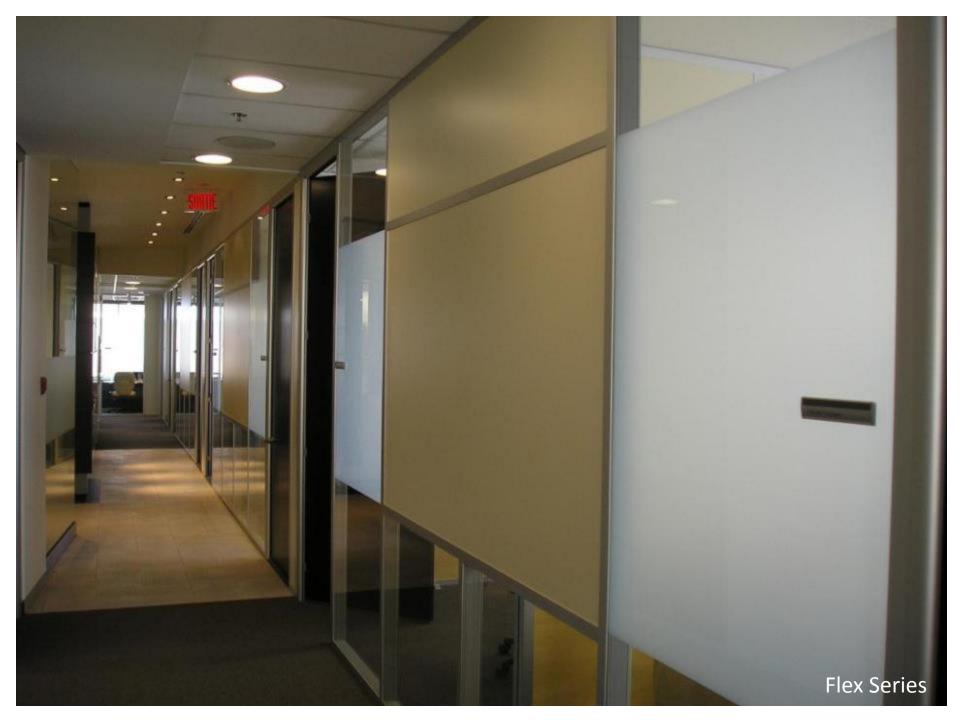

## Installation

Simple single office installation using the Flex Series incorporating glass and solid panels performed by a two man crew in four hours.

Click to Start

Flex Series
View Series

Glass/Solid Glass Only

# nxtwall FLEX WALL SERIES

- 3" Thick Wall
- Floor-to-ceiling / Freestanding
- Wall board can be any ½" material
- Easily Incorporate Glass and Solids
- Single or Double pane Glass
- Universal Swing Doors
- Barn and Pocket Door Options
- Great Acoustical Performance
- Wide Trim option (Genesis)
- Integrated White Board, Tackable Surface, Fabric, Electrical, Electric Privacy Glass, etc.