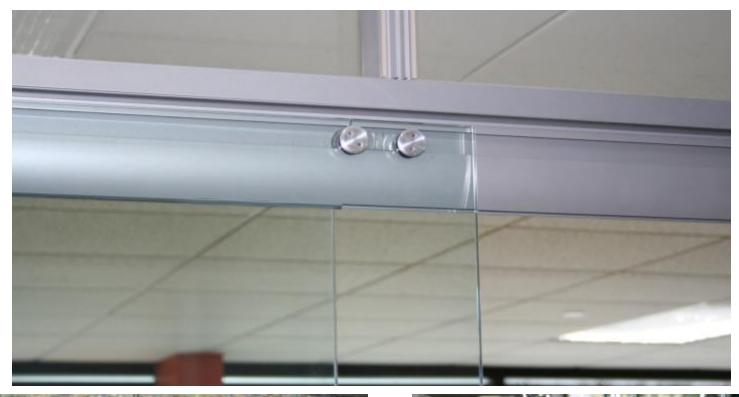

# nxtwall FLEX WALL SERIES

- 3" Thick Wall
- Floor-to-ceiling / Freestanding
- Wall board can be any ½" material
- Easily Incorporate Glass and Solids
- Single or Double pane Glass
- Universal Swing Doors
- Barn and Pocket Door Options
- Great Acoustical Performance
- Wide Trim option (Genesis)
- Integrated White Board, Tackable Surface, Fabric, Electrical, Electric Privacy Glass, etc.

- Center Mounted Single Pane Glass 3/8" to 5/8"
- Floor to Ceiling or Freestanding
- Integrated Sliding Doors
- Universal Swing Doors
- Designed as a stand alone Storefront or compliments the Flex Series for a total Office solution