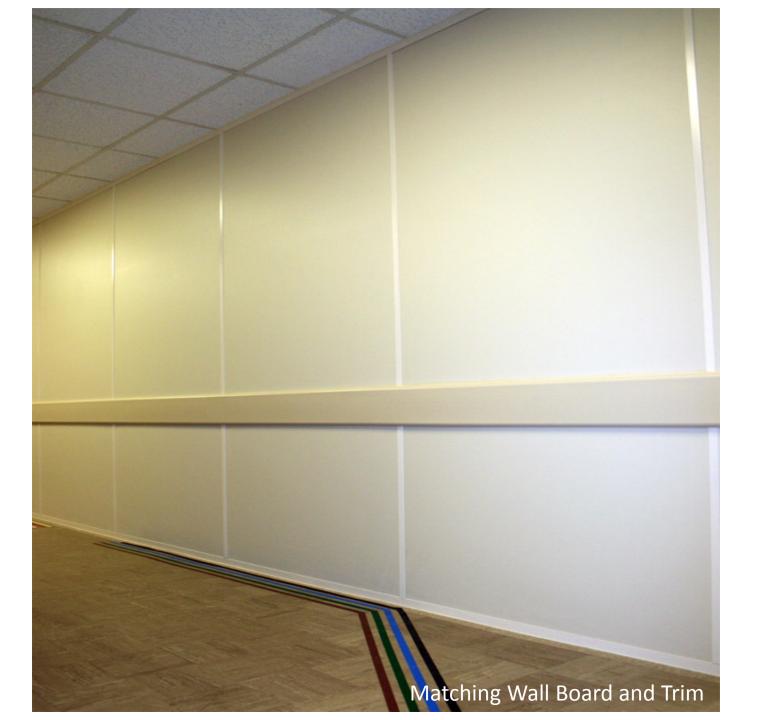

# nxtwall FLEX WALL SERIES

- 3" Thick Wall
- Floor-to-ceiling / Freestanding
- Wall board can be any ½" material
- Easily Incorporate Glass and Solids
- Single or Double pane Glass
- Universal Swing Doors
- Barn and Pocket Door Options
- Great Acoustical Performance
- Wide Trim option (Genesis)
- Integrated White Board, Tackable Surface, Fabric, Electrical, Electric Privacy Glass, etc.