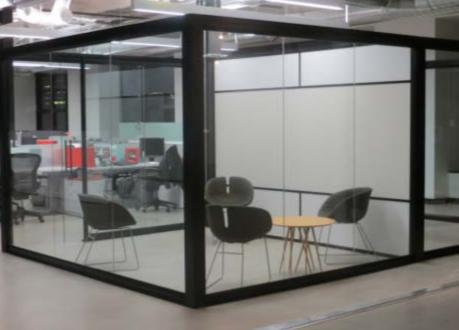

- Center Mounted Single Pane Glass 3/8" to 5/8"
- Floor to Ceiling or Freestanding
- Integrated Sliding Doors
- Universal Swing Doors
- Designed as a stand alone Storefront or compliments the Flex Series for a total Office solution