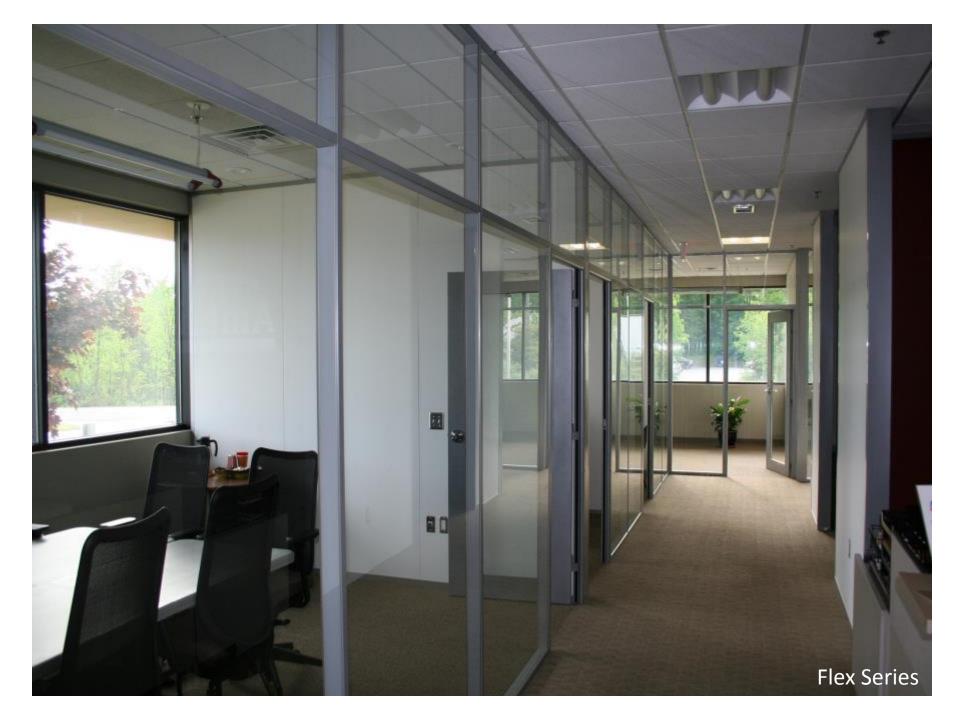

# nxtwall FLEX WALL SERIES

- 3" Thick Wall
- Floor-to-ceiling / Freestanding
- Wall board can be any ½" material
- Easily Incorporate Glass and Solids
- Single or Double pane Glass
- Universal Swing Doors
- Barn and Pocket Door Options
- Great Acoustical Performance
- Wide Trim option (Genesis)
- Integrated White Board, Tackable Surface, Fabric, Electrical, Electric Privacy Glass, etc.

## Installation

Simple single office installation using the Flex Series incorporating glass and solid panels performed by a two man crew in four hours.

Click to Start

Flex Series
View Series

Glass/Solid Glass Only