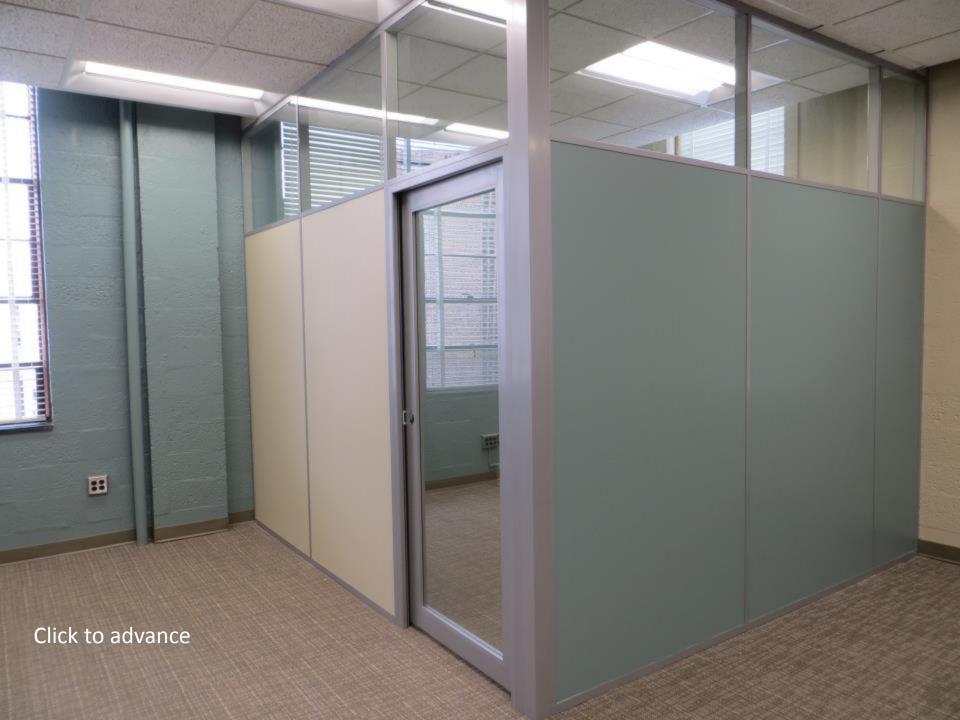

## Installation

Simple single office installation using the Flex Series incorporating glass and solid panels performed by a two man crew in four hours.

Click to Start

Flex Series
View Series

Glass/Solid Glass Only

# nxtwall FLEX WALL SERIES

- 3" Thick Wall
- Floor-to-ceiling / Freestanding
- Wall board can be any ½" material
- Easily Incorporate Glass and Solids
- Single or Double pane Glass
- Universal Swing Doors
- Barn and Pocket Door Options
- Great Acoustical Performance
- Wide Trim option (Genesis)
- Integrated White Board, Tackable Surface, Fabric, Electrical, Electric Privacy Glass, etc.