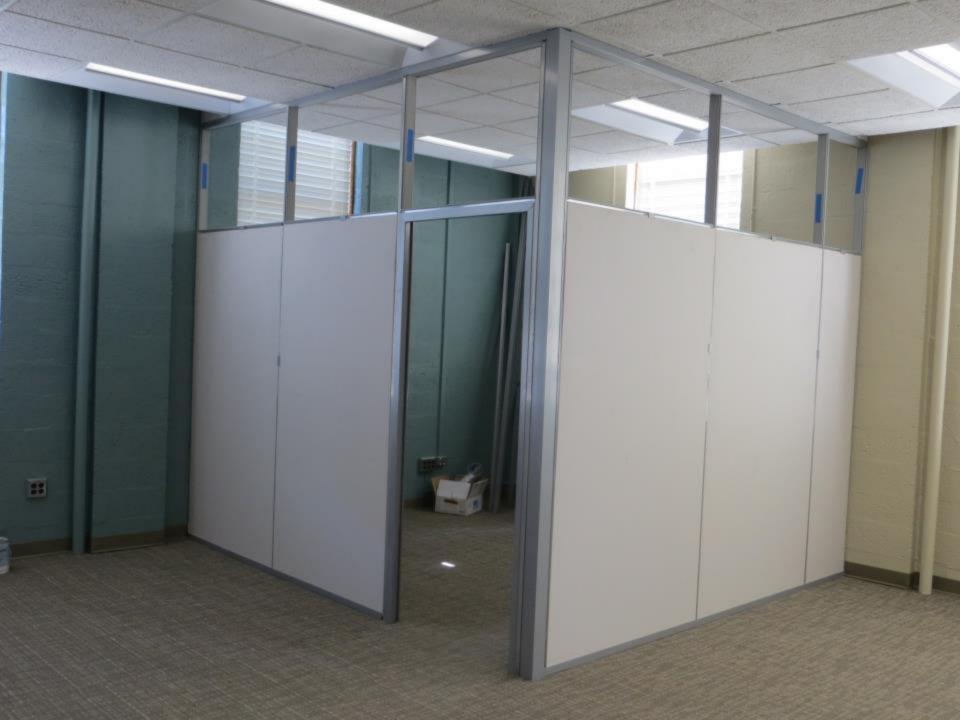

## Installation

Simple single office installation using the Flex Series incorporating glass and solid panels performed by a two man crew in four hours.

Click to Start

Flex Series
View Series

Glass/Solid Glass Only

# nxtwall FLEX WALL SERIES

- 3" Thick Wall
- Floor-to-ceiling / Freestanding
- Wall board can be any ½" material
- Easily Incorporate Glass and Solids
- Single or Double pane Glass
- Universal Swing Doors
- Barn and Pocket Door Options
- Great Acoustical Performance
- Wide Trim option (Genesis)
- Integrated White Board, Tackable Surface, Fabric, Electrical, Electric Privacy Glass, etc.