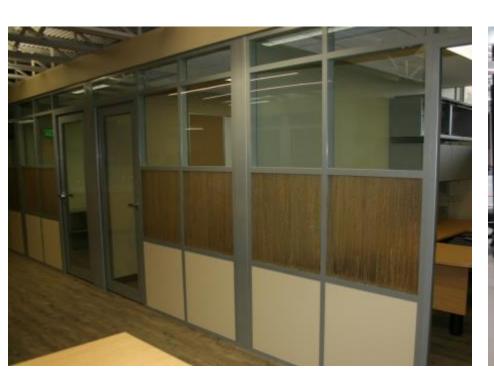

# nxtwall FLEX WALL SERIES

- 3" Thick Wall
- Floor-to-ceiling / Freestanding
- Wall board can be any ½" material
- Easily Incorporate Glass and Solids
- Single or Double pane Glass
- Universal Swing Doors
- Barn and Pocket Door Options
- Great Acoustical Performance
- Wide Trim option (Genesis)
- Integrated White Board, Tackable Surface, Fabric, Electrical, Electric Privacy Glass, etc.

- Center Mounted Single Pane Glass 3/8" to 5/8"
- Floor to Ceiling or Freestanding
- Integrated Sliding Doors
- Universal Swing Doors
- Designed as a stand alone Storefront or compliments the Flex Series for a total Office solution