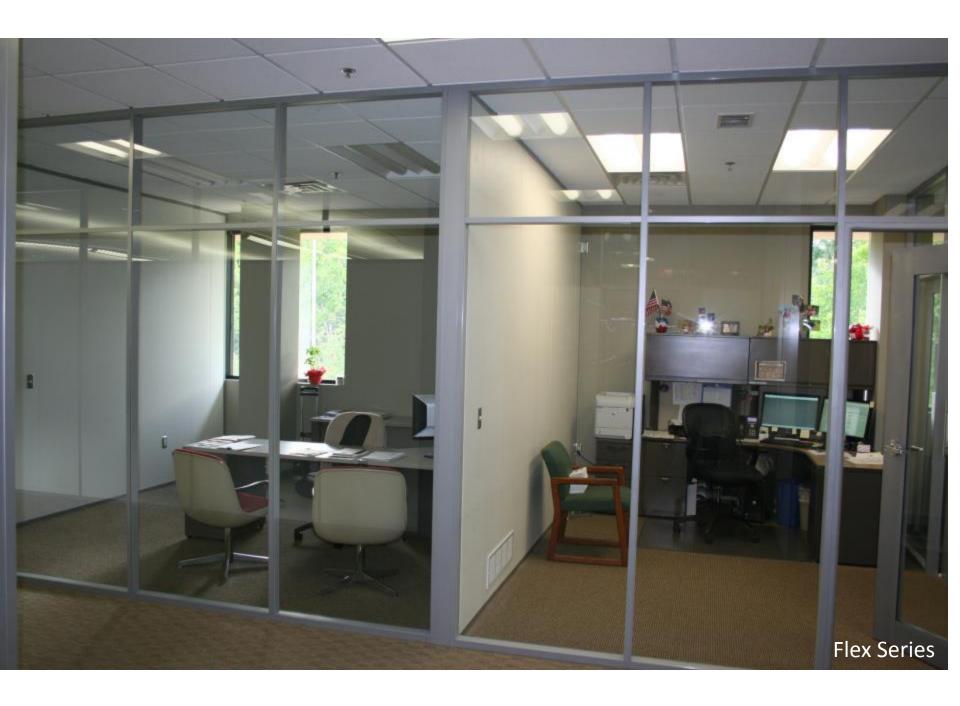

## Installation

Simple single office installation using the Flex Series incorporating glass and solid panels performed by a two man crew in four hours.

Click to Start

Flex Series
View Series

Glass/Solid Glass Only

# nxtwall FLEX WALL SERIES

- 3" Thick Wall
- Floor-to-ceiling / Freestanding
- Wall board can be any ½" material
- Easily Incorporate Glass and Solids
- Single or Double pane Glass
- Universal Swing Doors
- Barn and Pocket Door Options
- Great Acoustical Performance
- Wide Trim option (Genesis)
- Integrated White Board, Tackable Surface, Fabric, Electrical, Electric Privacy Glass, etc.