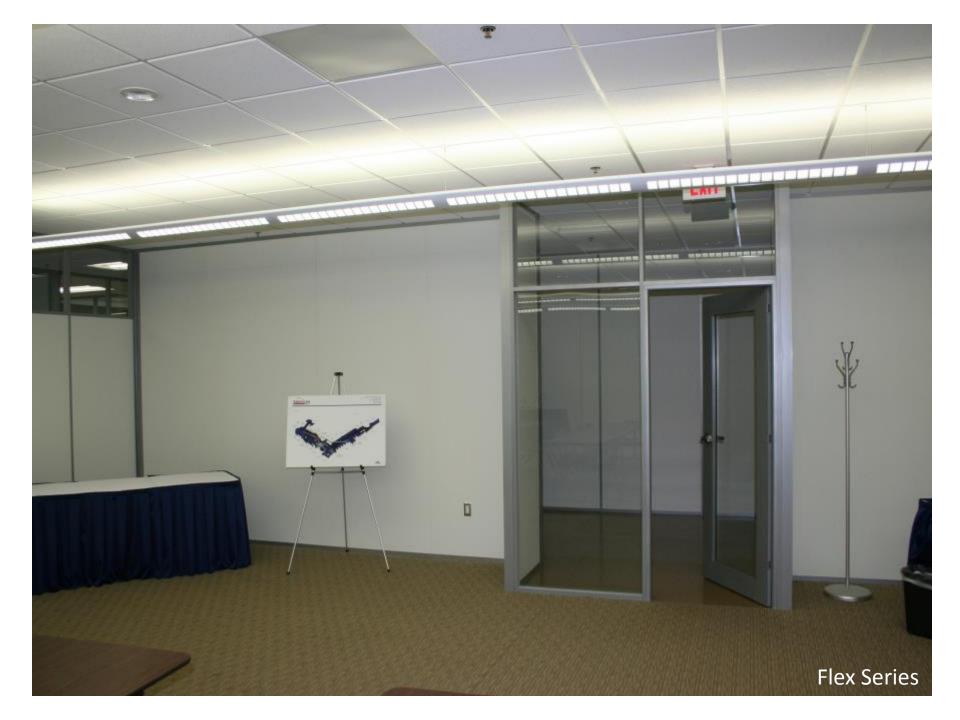

# nxtwall FLEX WALL SERIES

- 3" Thick Wall
- Floor-to-ceiling / Freestanding
- Wall board can be any ½" material
- Easily Incorporate Glass and Solids
- Single or Double pane Glass
- Universal Swing Doors
- Barn and Pocket Door Options
- Great Acoustical Performance
- Wide Trim option (Genesis)
- Integrated White Board, Tackable Surface, Fabric, Electrical, Electric Privacy Glass, etc.

## Installation

Simple single office installation using the Flex Series incorporating glass and solid panels performed by a two man crew in four hours.

Click to Start

Flex Series
View Series

Glass/Solid Glass Only