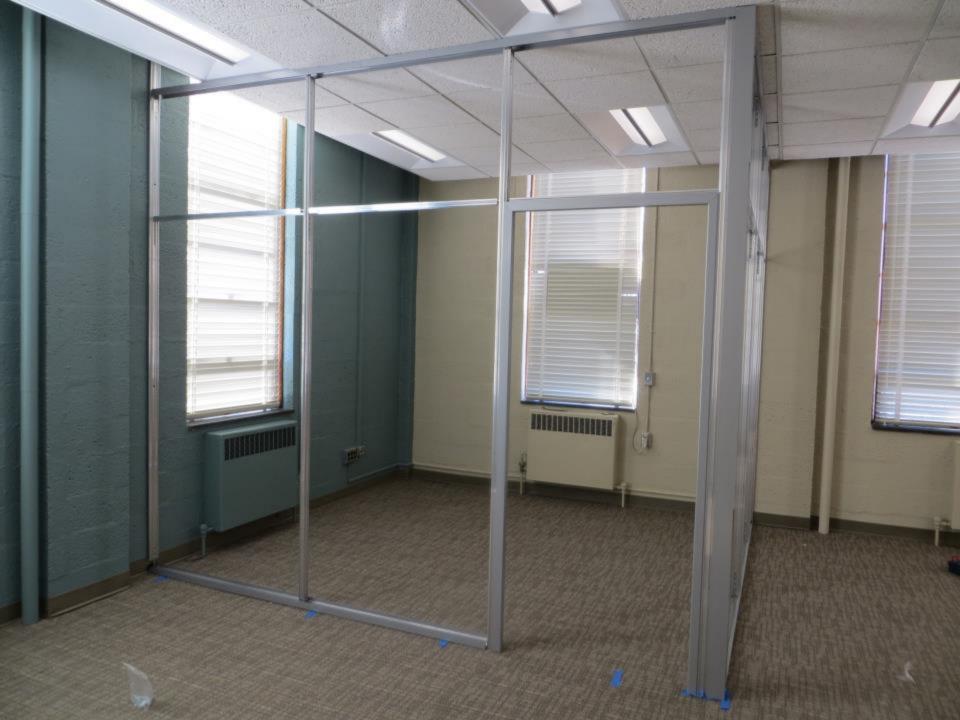

## Installation

Simple single office installation using the Flex Series incorporating glass and solid panels performed by a two man crew in four hours.

Click to Start

Flex Series
View Series

Glass/Solid Glass Only