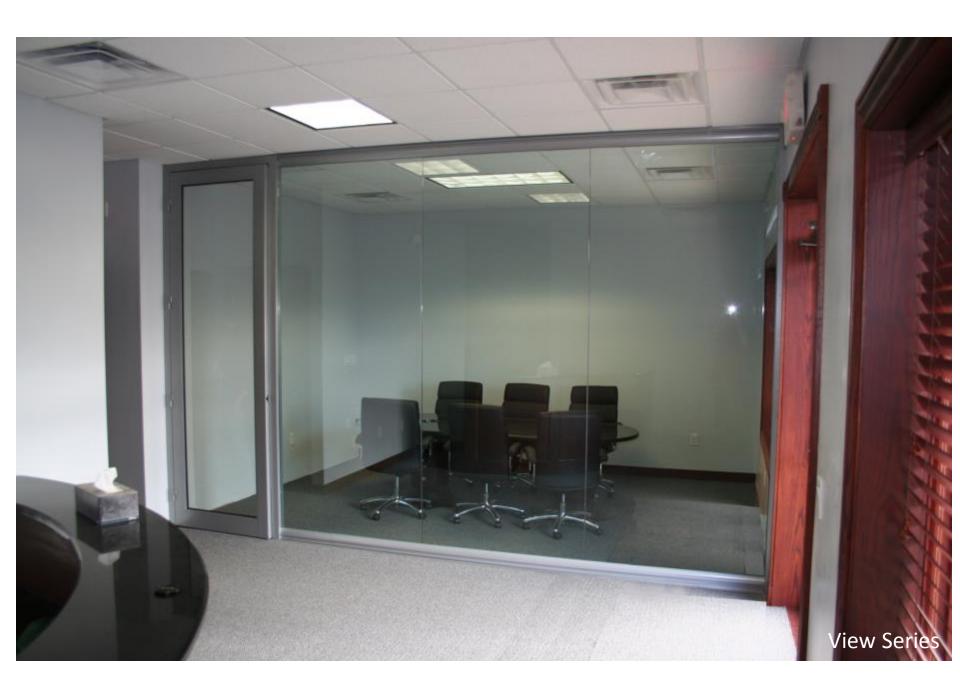

# nxtwall FLEX WALL SERIES

- 3" Thick Wall
- Floor-to-ceiling / Freestanding
- Wall board can be any ½" material
- Easily Incorporate Glass and Solids
- Single or Double pane Glass
- Universal Swing Doors
- Barn and Pocket Door Options
- Great Acoustical Performance
- Wide Trim option (Genesis)
- Integrated White Board, Tackable Surface, Fabric, Electrical, Electric Privacy Glass, etc.

- Center Mounted Single Pane Glass 3/8" to 5/8"
- Floor to Ceiling or Freestanding
- Integrated Sliding Doors
- Universal Swing Doors
- Designed as a stand alone Storefront or compliments the Flex Series for a total Office solution