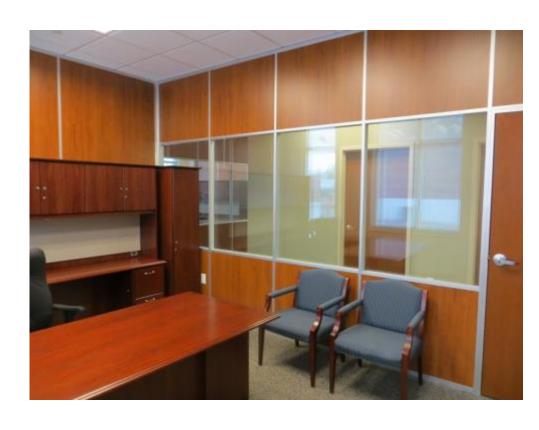

- Center Mounted Single Pane Glass 3/8" to 5/8"
- Floor to Ceiling or Freestanding
- Integrated Sliding Doors
- Universal Swing Doors
- Designed as a stand alone Storefront or compliments the Flex Series for a total Office solution