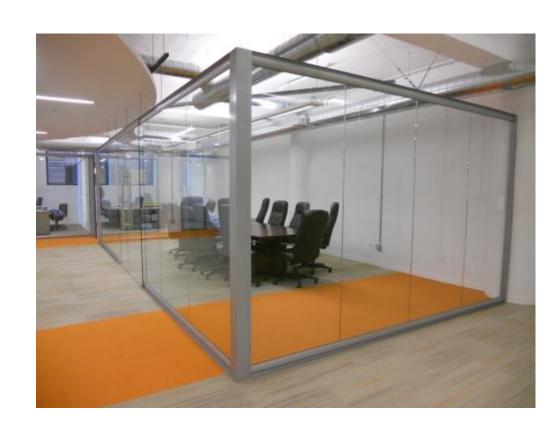

- Center Mounted Single Pane Glass 3/8" to 5/8"
- Floor to Ceiling or Freestanding
- Integrated Sliding Doors
- Universal Swing Doors
- Designed as a stand alone Storefront or compliments the Flex Series for a total Office solution