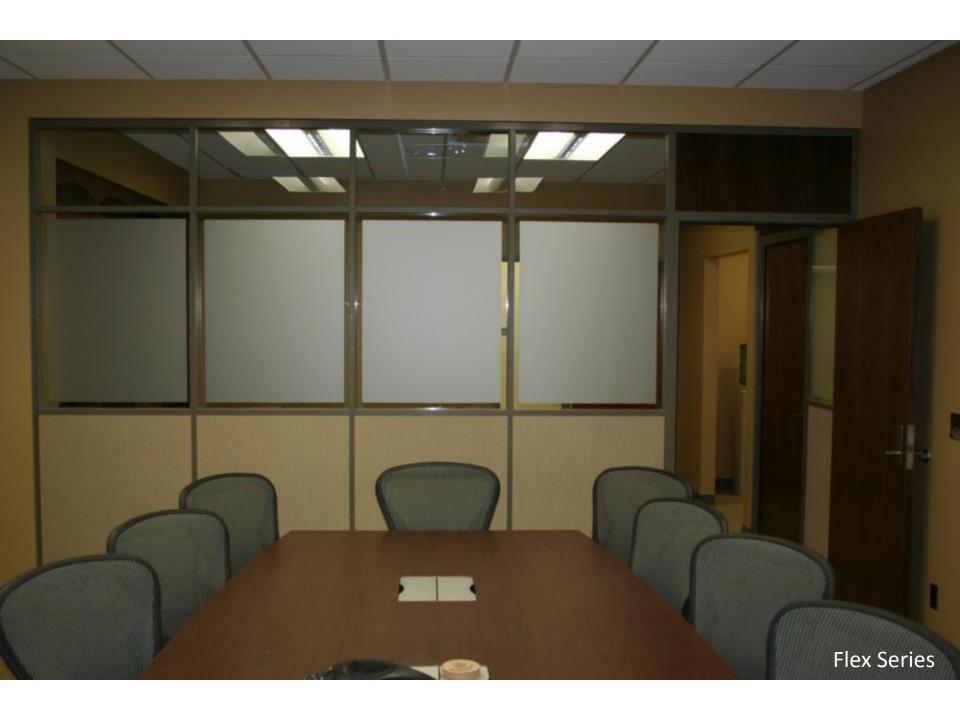

# nxtwall FLEX WALL SERIES

- 3" Thick Wall
- Floor-to-ceiling / Freestanding
- Wall board can be any ½" material
- Easily Incorporate Glass and Solids
- Single or Double pane Glass
- Universal Swing Doors
- Barn and Pocket Door Options
- Great Acoustical Performance
- Wide Trim option (Genesis)
- Integrated White Board, Tackable Surface, Fabric, Electrical, Electric Privacy Glass, etc.