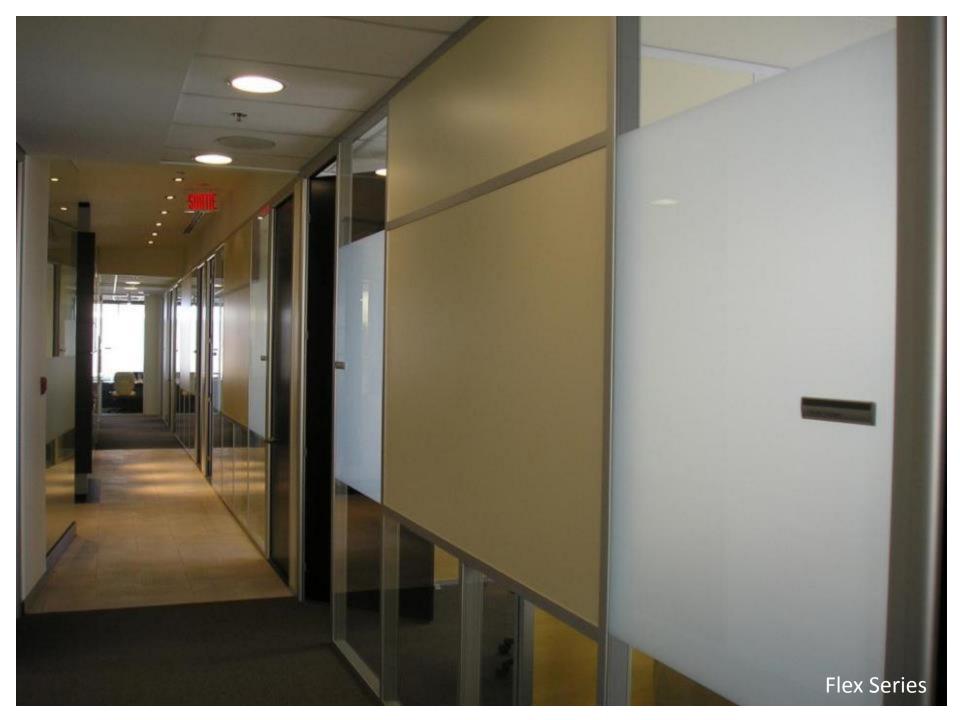

# nxtwall Wall SERIES

Flex Glass/Solid

**Genesis** Glass/Solid

**Extend** Solid Only

View Glass Only

## nxtwall FLEX WALL SERIES

- 3" Thick Wall
  - Floor to Ceiling/Freestanding
- Wall board can be any ½" material
- Easily Incorporate Glass and Solids
- Single or Double pane Glass
- Universal Swing Doors
- Barn and Pocket Door Options
- Great Acoustical Performance
- Wide Trim option (Genesis)
- Integrated White Board, Tackable Surface, Fabric, Electrical, Electric Privacy Glass, etc.
- 4" Thick wall (Extend)