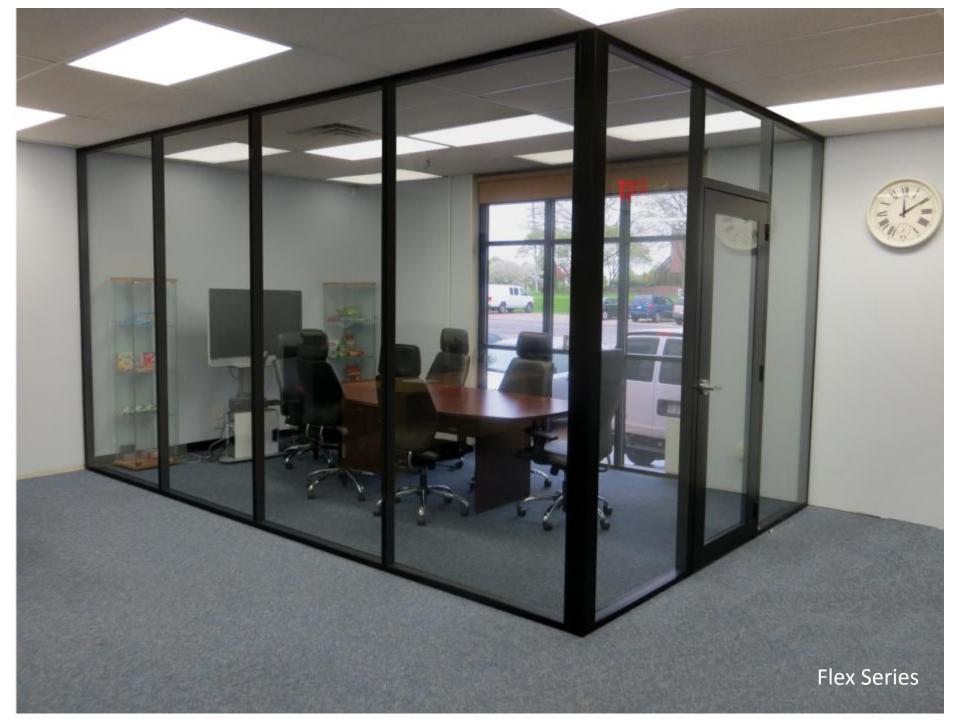

## nxtwall FLEX WALL SERIES

- 3" Thick Wall
  - Floor to Ceiling/Freestanding
- Wall board can be any ½" material
- Easily Incorporate Glass and Solids
- Single or Double pane Glass
- Universal Swing Doors
- Barn and Pocket Door Options
- Great Acoustical Performance
- Wide Trim option (Genesis)
- Integrated White Board, Tackable Surface, Fabric, Electrical, Electric Privacy Glass, etc.
- 4" Thick wall (Extend)