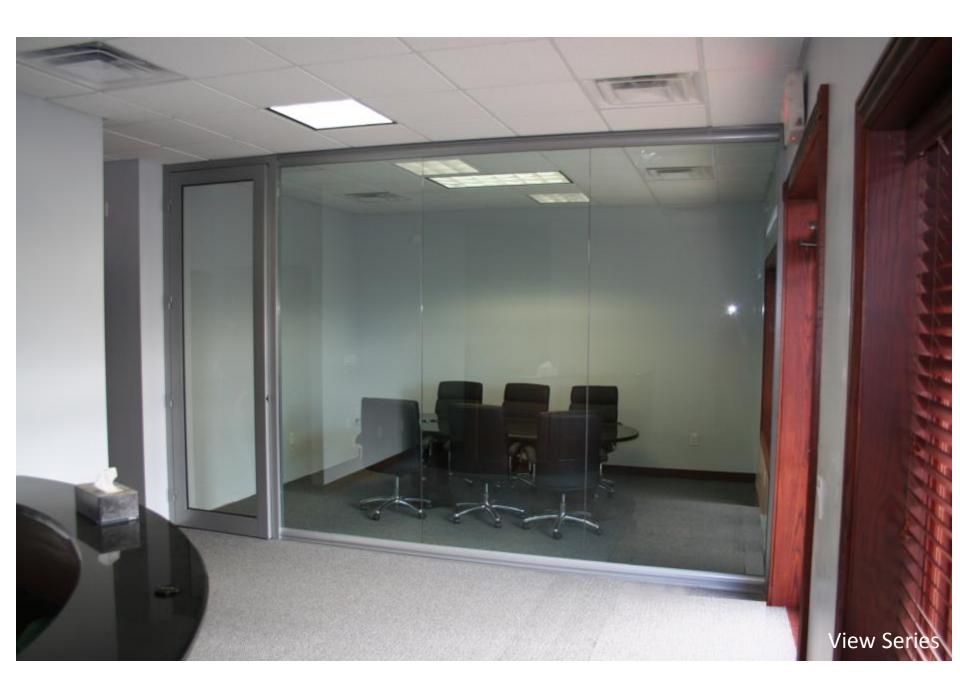

# nxtwall Wall SERIES

Flex Glass/Solid

**Genesis** Glass/Solid

**Extend** Solid Only

View Glass Only

## nxtwall FLEX WALL SERIES

- 3" Thick Wall
  - Floor to Ceiling/Freestanding
- Wall board can be any ½" material
- Easily Incorporate Glass and Solids
- Single or Double pane Glass
- Universal Swing Doors
- Barn and Pocket Door Options
- Great Acoustical Performance
- Wide Trim option (Genesis)
- Integrated White Board, Tackable Surface, Fabric, Electrical, Electric Privacy Glass, etc.
- 4" Thick wall (Extend)