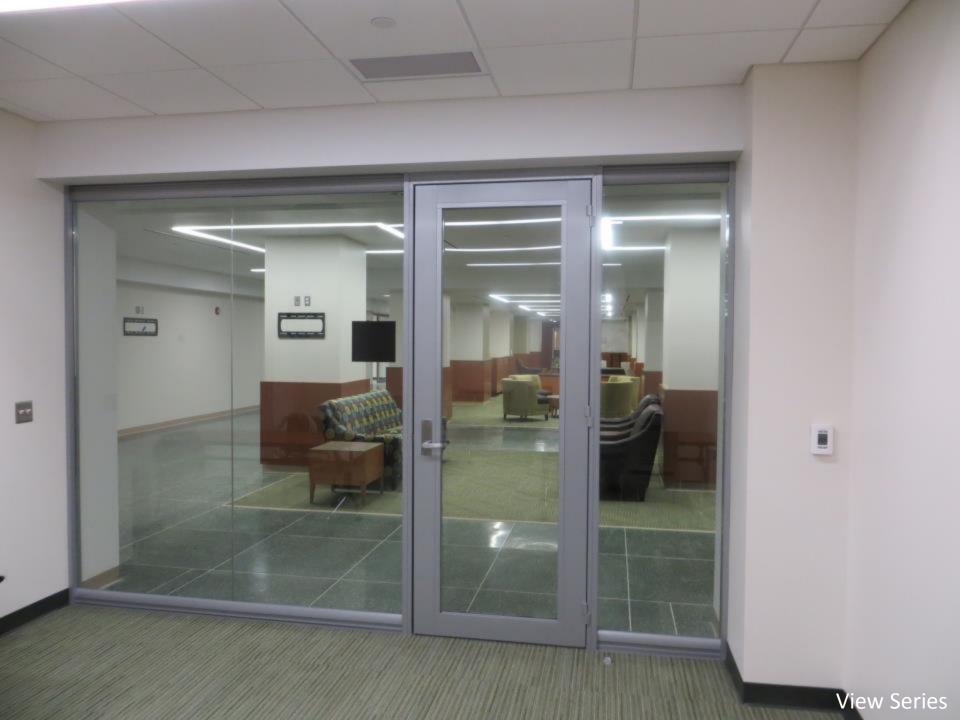

# nxtwall Wall SERIES

Flex Glass/Solid

**Genesis** Glass/Solid

**Extend** Solid Only

View Glass Only

## nxtwall FLEX WALL SERIES

- 3" Thick Wall
  - Floor to Ceiling/Freestanding
- Wall board can be any ½" material
- Easily Incorporate Glass and Solids
- Single or Double pane Glass
- Universal Swing Doors
- Barn and Pocket Door Options
- Great Acoustical Performance
- Wide Trim option (Genesis)
- Integrated White Board, Tackable Surface, Fabric, Electrical, Electric Privacy Glass, etc.
- 4" Thick wall (Extend)

- Center Mounted Single Pane Glass 3/8" to 5/8"
- Floor to Ceiling or Freestanding
- Integrated Sliding Doors
- Universal Swing Doors
- Designed as a stand alone Storefront or compliments the Flex Series for a total Office solution