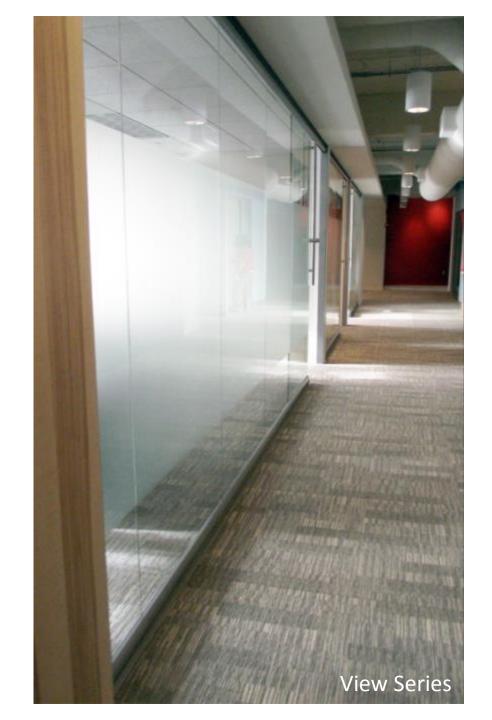

# nxtwall Wall SERIES

Flex Glass/Solid

**Genesis** Glass/Solid

**Extend** Solid Only

View Glass Only

- Center Mounted Single Pane Glass 3/8" to 5/8"
- Floor to Ceiling or Freestanding
- Integrated Sliding Doors
- Universal Swing Doors
- Designed as a stand alone Storefront or compliments the Flex Series for a total Office solution