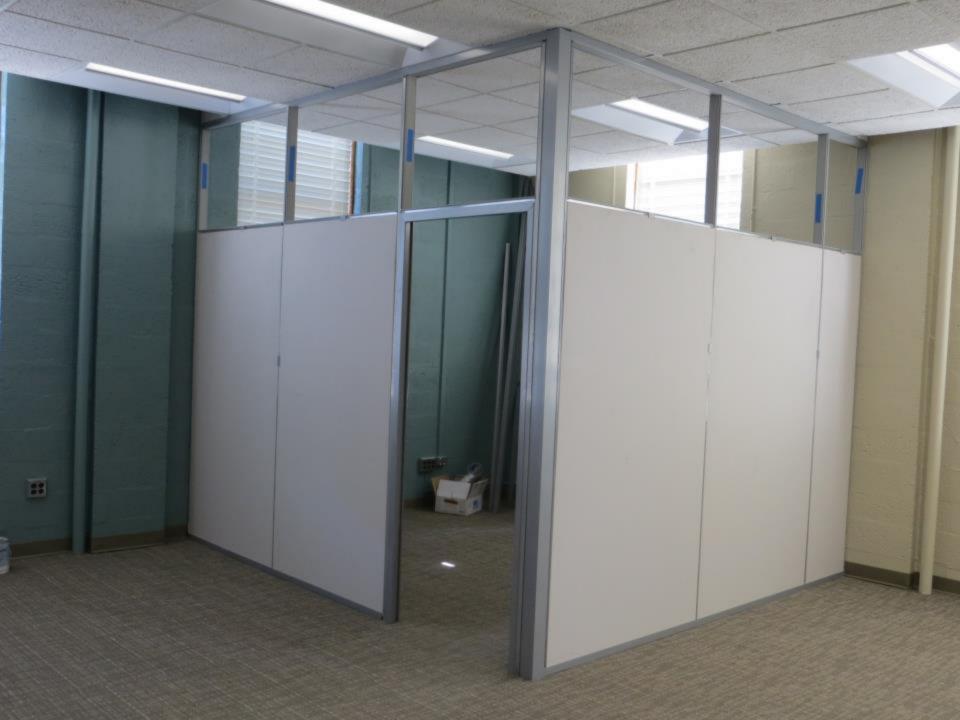

## nxtwall FLEX WALL SERIES

- 3" Thick Wall
  - Floor to Ceiling/Freestanding
- Wall board can be any ½" material
- Easily Incorporate Glass and Solids
- Single or Double pane Glass
- Universal Swing Doors
- Barn and Pocket Door Options
- Great Acoustical Performance
- Wide Trim option (Genesis)
- Integrated White Board, Tackable Surface, Fabric, Electrical, Electric Privacy Glass, etc.
- 4" Thick wall (Extend)

- Simple Kit of Parts (Solid to Glass or Glass to solid)
- Field Fit (Stick Built vs Unitized or Semi-Unitized)
- Non-Progressive
- Ease and Speed of Construction
- 2 to 3 Week <u>Standard</u> Lead Time......
- The Most Sustainable Solution in the Industry
- LEED Points (Regional Materials, Local Labor)