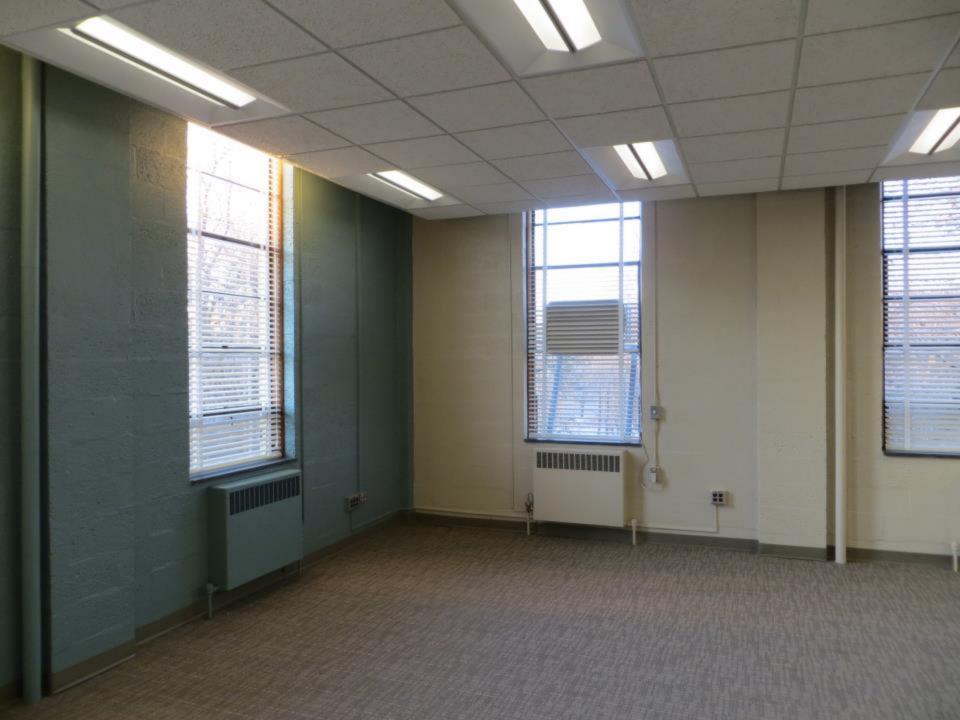

## Installation

Simple single office installation using the Flex Series incorporating glass and solid panels performed by a two man crew in four hours.

Click to Start