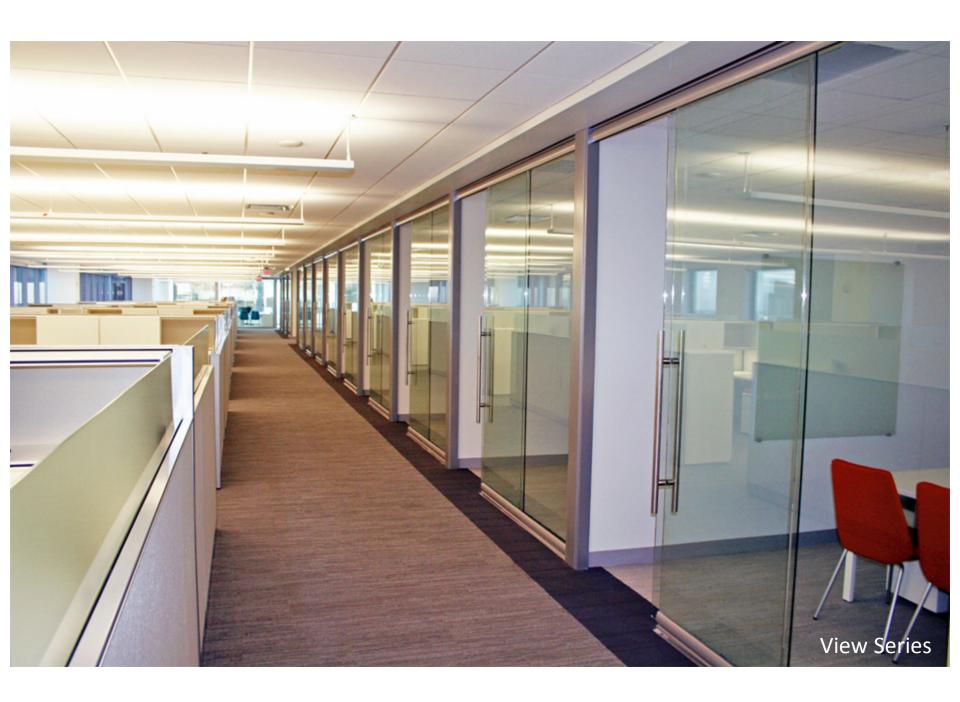

# nxtwall Wall SERIES

Flex Glass/Solid

**Genesis** Glass/Solid

**Extend** Solid Only

View Glass Only

- Center Mounted Single Pane Glass 3/8" to 5/8"
- Floor to Ceiling or Freestanding
- Integrated Sliding Doors
- Universal Swing Doors
- Designed as a stand alone Storefront or compliments the Flex Series for a total Office solution