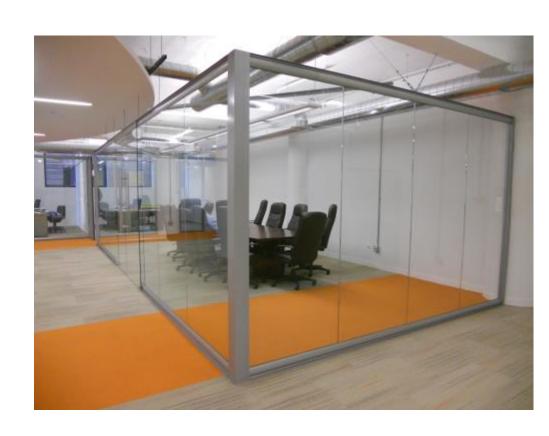

- Center Mounted Single Pane Glass 3/8" to 5/8"
- Floor to Ceiling or Freestanding
- Integrated Sliding Doors
- Universal Swing Doors
- Designed as a stand alone Storefront or compliments the Flex Series for a total Office solution