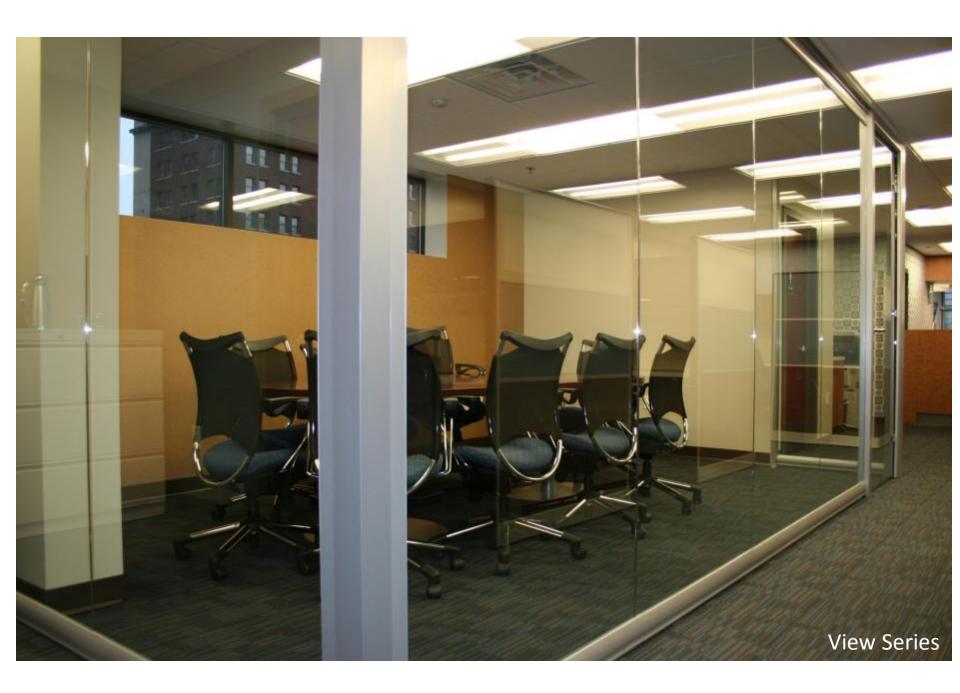

# nxtwall Wall SERIES

Flex Glass/Solid

**Genesis** Glass/Solid

**Extend** Solid Only

View Glass Only

- Center Mounted Single Pane Glass 3/8" to 5/8"
- Floor to Ceiling or Freestanding
- Integrated Sliding Doors
- Universal Swing Doors
- Designed as a stand alone Storefront or compliments the Flex Series for a total Office solution