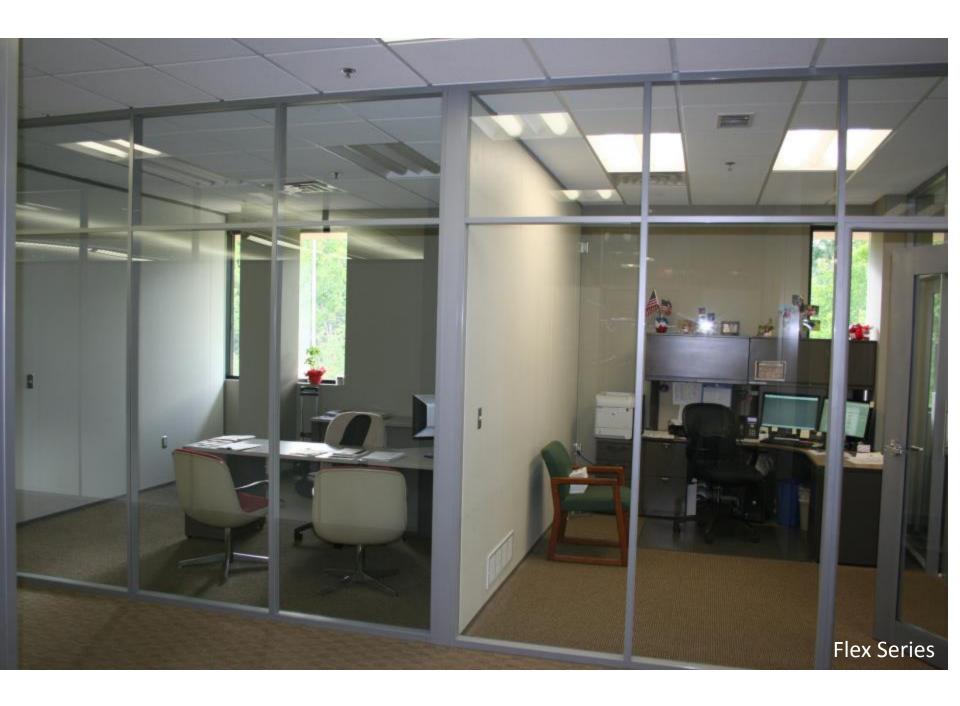

# nxtwall Wall SERIES

Flex Glass/Solid

**Genesis** Glass/Solid

**Extend** Solid Only

View Glass Only

## nxtwall FLEX WALL SERIES

- 3" Thick Wall
  - Floor to Ceiling/Freestanding
- Wall board can be any ½" material
- Easily Incorporate Glass and Solids
- Single or Double pane Glass
- Universal Swing Doors
- Barn and Pocket Door Options
- Great Acoustical Performance
- Wide Trim option (Genesis)
- Integrated White Board, Tackable Surface, Fabric, Electrical, Electric Privacy Glass, etc.
- 4" Thick wall (Extend)