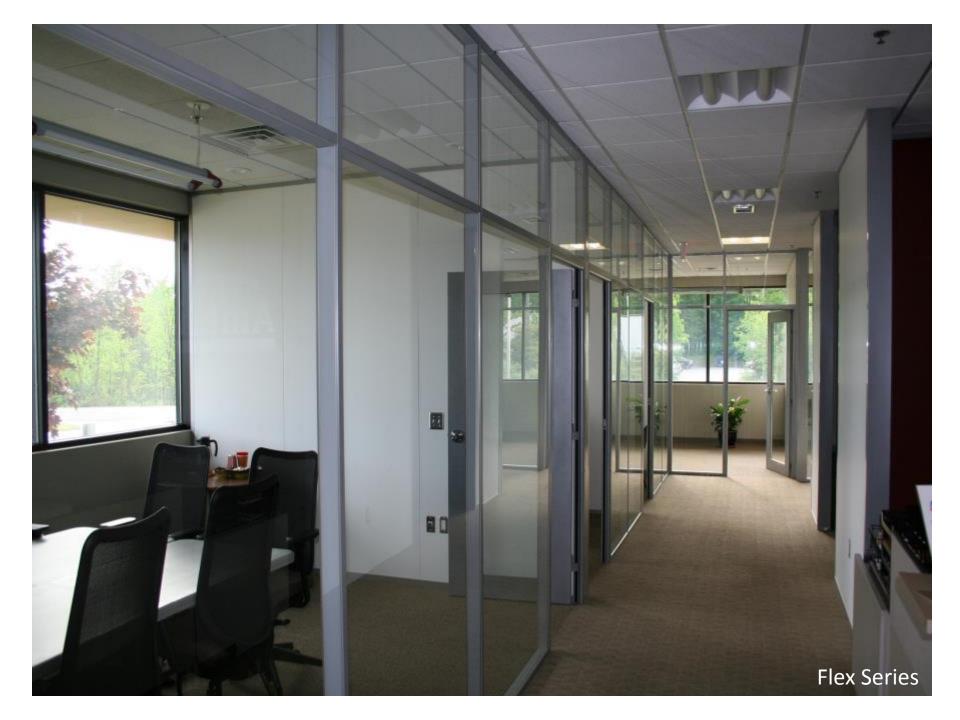

## nxtwall FLEX WALL SERIES

- 3" Thick Wall
  - Floor to Ceiling/Freestanding
- Wall board can be any ½" material
- Easily Incorporate Glass and Solids
- Single or Double pane Glass
- Universal Swing Doors
- Barn and Pocket Door Options
- Great Acoustical Performance
- Wide Trim option (Genesis)
- Integrated White Board, Tackable Surface, Fabric, Electrical, Electric Privacy Glass, etc.
- 4" Thick wall (Extend)