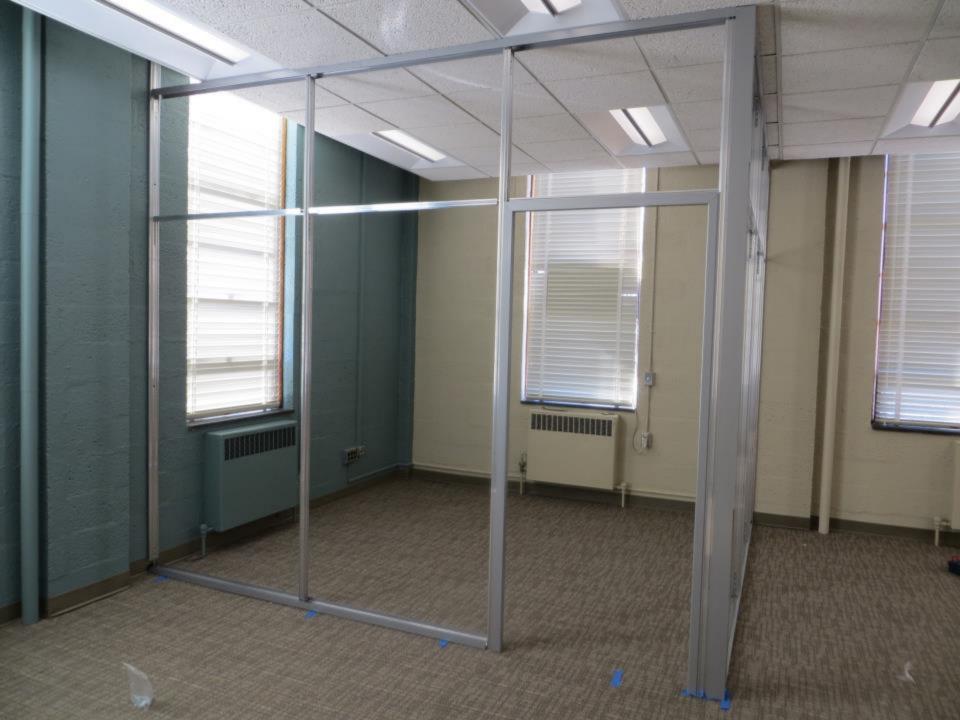

## Installation

Simple single office installation using the Flex Series incorporating glass and solid panels performed by a two man crew in four hours.

Click to Start