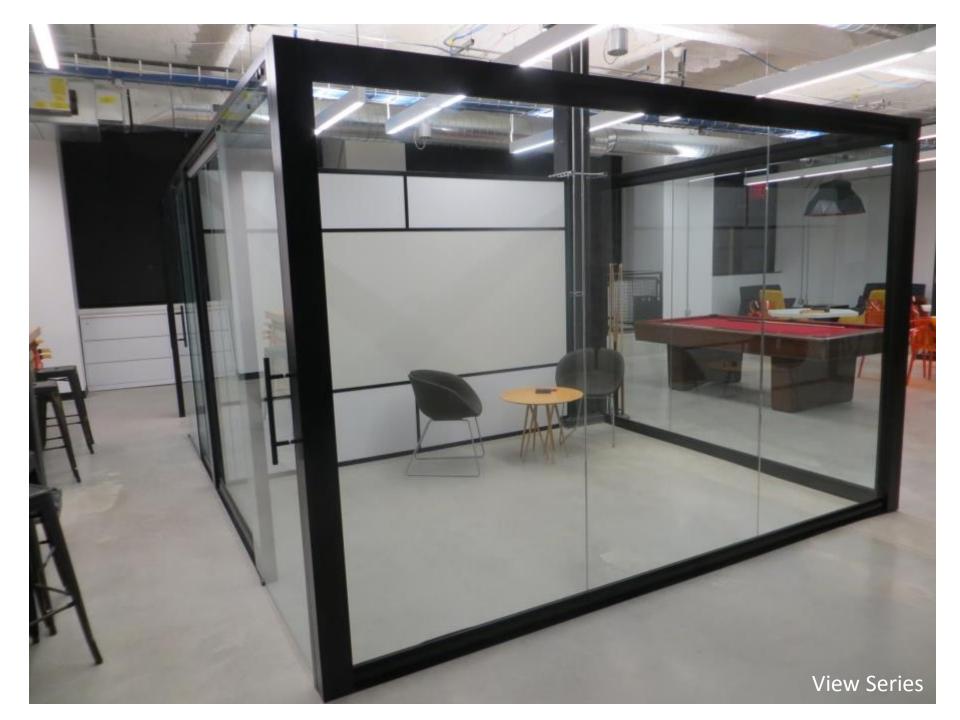

# nxtwall Wall SERIES

Flex Glass/Solid

**Genesis** Glass/Solid

**Extend** Solid Only

View Glass Only

## nxtwall FLEX WALL SERIES

- 3" Thick Wall
  - Floor to Ceiling/Freestanding
- Wall board can be any ½" material
- Easily Incorporate Glass and Solids
- Single or Double pane Glass
- Universal Swing Doors
- Barn and Pocket Door Options
- Great Acoustical Performance
- Wide Trim option (Genesis)
- Integrated White Board, Tackable Surface, Fabric, Electrical, Electric Privacy Glass, etc.
- 4" Thick wall (Extend)