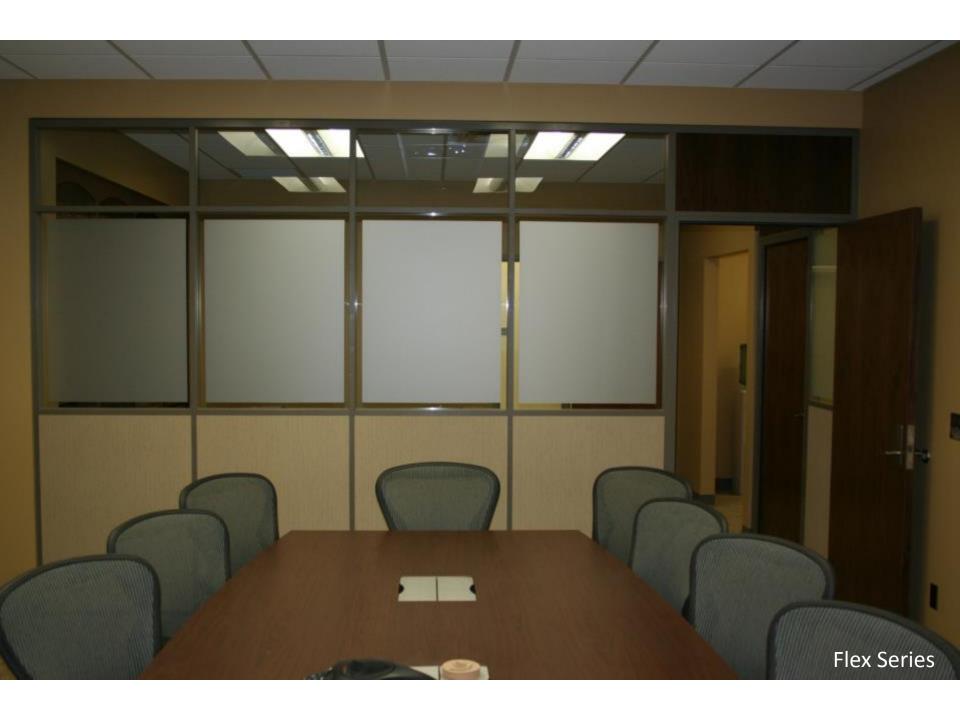

## nxtwall FLEX WALL SERIES

- 3" Thick Wall
  - Floor to Ceiling/Freestanding
- Wall board can be any ½" material
- Easily Incorporate Glass and Solids
- Single or Double pane Glass
- Universal Swing Doors
- Barn and Pocket Door Options
- Great Acoustical Performance
- Wide Trim option (Genesis)
- Integrated White Board, Tackable Surface, Fabric, Electrical, Electric Privacy Glass, etc.
- 4" Thick wall (Extend)