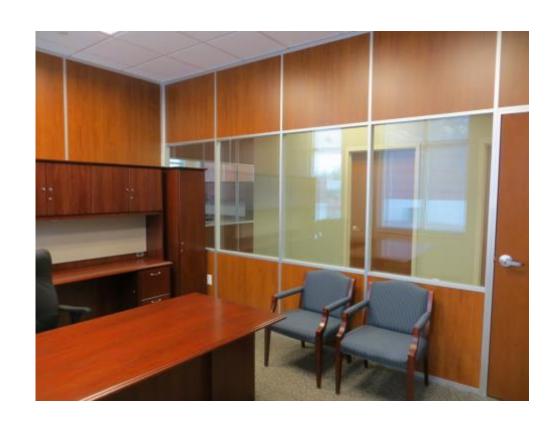

- Center Mounted Single Pane Glass 3/8" to 5/8"
- Floor to Ceiling or Freestanding
- Integrated Sliding Doors
- Universal Swing Doors
- Designed as a stand alone Storefront or compliments the Flex Series for a total Office solution

## nxtwall FLEX WALL SERIES

- 3" Thick Wall
  - Floor to Ceiling/Freestanding
- Wall board can be any ½" material
- Easily Incorporate Glass and Solids
- Single or Double pane Glass
- Universal Swing Doors
- Barn and Pocket Door Options
- Great Acoustical Performance
- Wide Trim option (Genesis)
- Integrated White Board, Tackable Surface, Fabric, Electrical, Electric Privacy Glass, etc.
- 4" Thick wall (Extend)