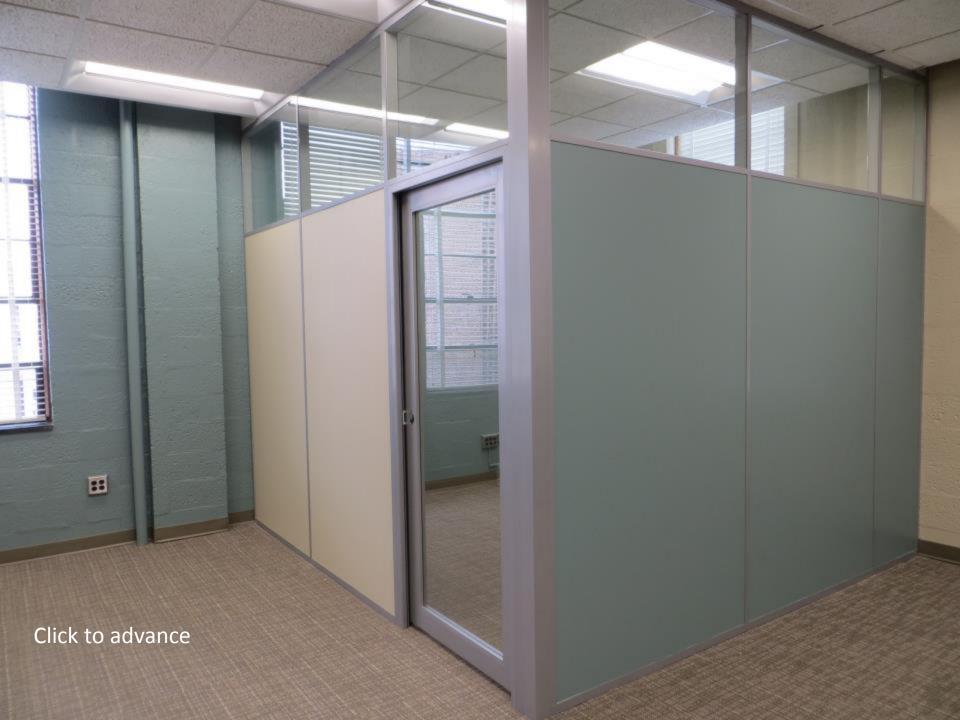

## Installation

Simple single office installation using the Flex Series incorporating glass and solid panels performed by a two man crew in four hours.

Click to Start