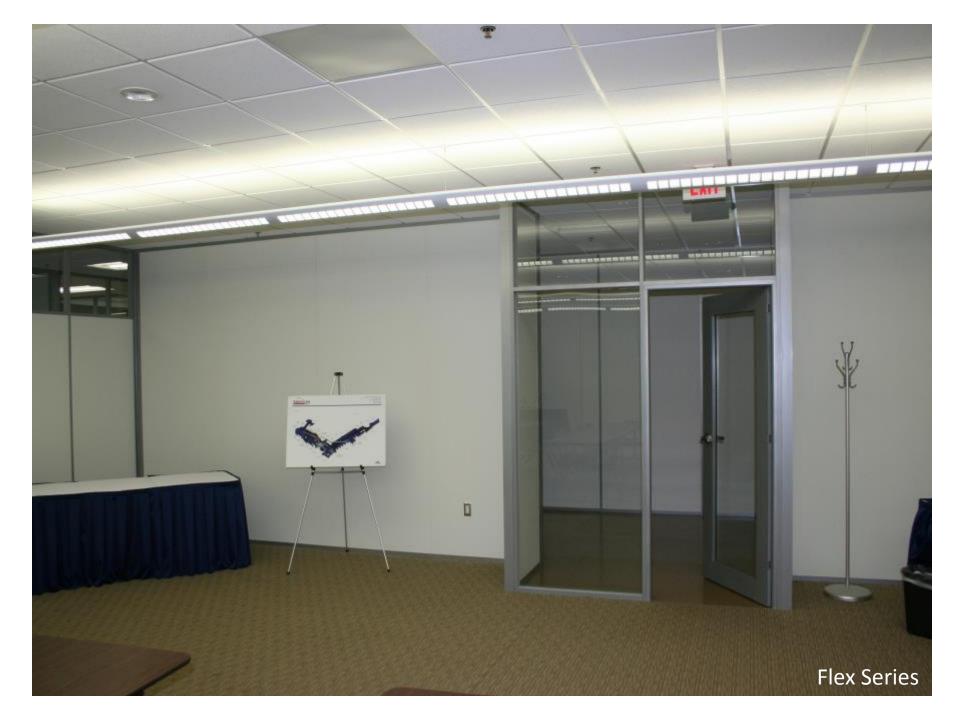

## nxtwall FLEX WALL SERIES

- 3" Thick Wall
  - Floor to Ceiling/Freestanding
- Wall board can be any ½" material
- Easily Incorporate Glass and Solids
- Single or Double pane Glass
- Universal Swing Doors
- Barn and Pocket Door Options
- Great Acoustical Performance
- Wide Trim option (Genesis)
- Integrated White Board, Tackable Surface, Fabric, Electrical, Electric Privacy Glass, etc.
- 4" Thick wall (Extend)