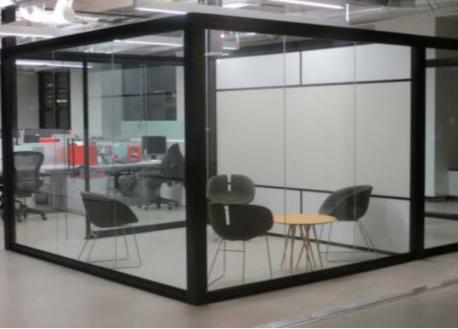

- Center Mounted Single Pane Glass 3/8" to 5/8"
- Floor to Ceiling or Freestanding
- Integrated Sliding Doors
- Universal Swing Doors
- Designed as a stand alone Storefront or compliments the Flex Series for a total Office solution