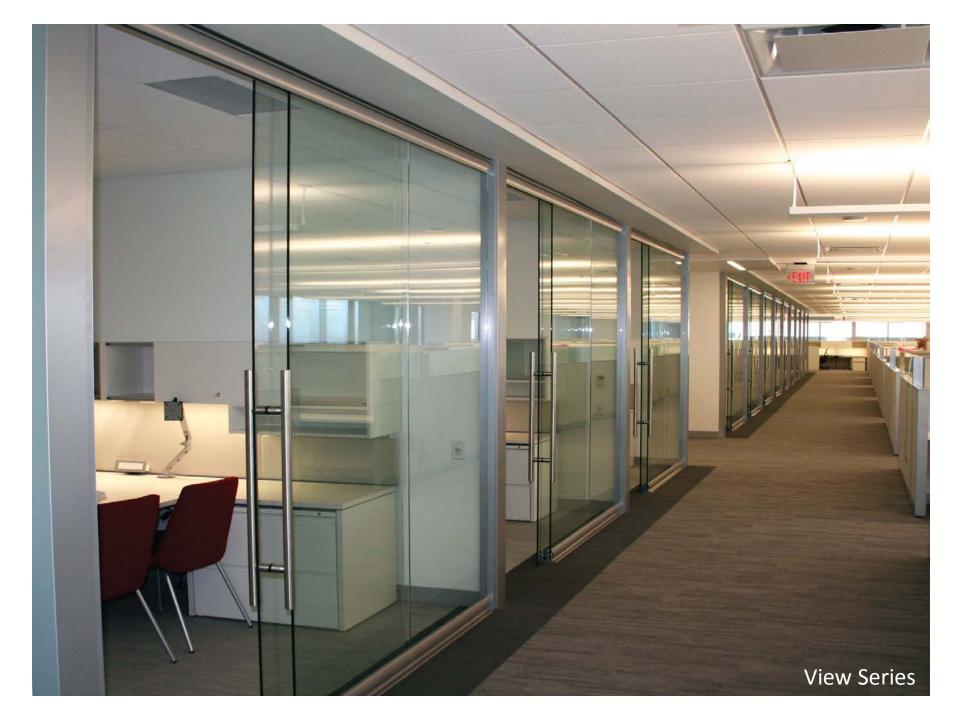

# nxtwall Wall SERIES

Flex Glass/Solid

**Genesis** Glass/Solid

**Extend** Solid Only

View Glass Only

## nxtwall FLEX WALL SERIES

- 3" Thick Wall
  - Floor to Ceiling/Freestanding
- Wall board can be any ½" material
- Easily Incorporate Glass and Solids
- Single or Double pane Glass
- Universal Swing Doors
- Barn and Pocket Door Options
- Great Acoustical Performance
- Wide Trim option (Genesis)
- Integrated White Board, Tackable Surface, Fabric, Electrical, Electric Privacy Glass, etc.
- 4" Thick wall (Extend)