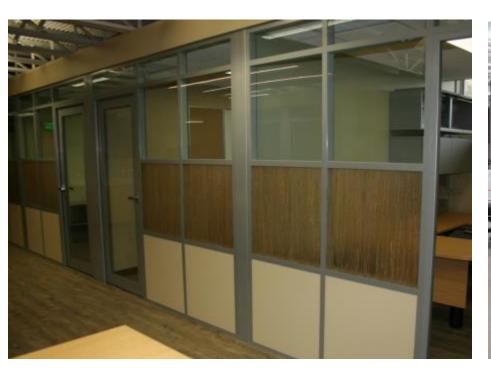

# nxtwall Wall SERIES

Flex Glass/Solid

**Genesis** Glass/Solid

**Extend** Solid Only

View Glass Only

## nxtwall FLEX WALL SERIES

- 3" Thick Wall
  - Floor to Ceiling/Freestanding
- Wall board can be any ½" material
- Easily Incorporate Glass and Solids
- Single or Double pane Glass
- Universal Swing Doors
- Barn and Pocket Door Options
- Great Acoustical Performance
- Wide Trim option (Genesis)
- Integrated White Board, Tackable Surface, Fabric, Electrical, Electric Privacy Glass, etc.
- 4" Thick wall (Extend)