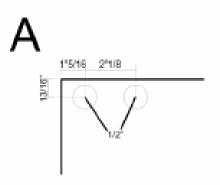

EMENT**

Measure from the Inside of the Top Track to the Top Edge of the Bottom Track and Subtract 3/16<sup>th</sup> of an Inch.

**Total Distance Minus 3/16"= Glass Length** 



### **GLASS SPACER DETAIL**

**GLASS CAULK/Glazing Spline** 

**Note**: Additional Shims can be installed to achieve proper securement in the Top Track.



# TOP TRACK DETAIL WITH GLASS INSTALLED

#### AIR GAP AT TOP OF GLASS PANEL

Avoid large air gaps by installing additional shims in the Bottom Track.



# **SLIDING DOOR GLASS**

**MEASUREMENT** 

**Door Glass is measured** between the VIEW Top Track and VIEW Bottom Track minus 1/4"

Track Base + Track Base - 1/4 Inch



**VIEW TRACK** 

### **VIEW SERIES**



DIMENSIONS TO ACHIEVE A 33" FINISH OPENING

## SLIDING DOOR GLASS TEMPLATE

With Standard Bar Pull











## SLIDING DOOR GLASS TEMPLATE

With Standard Bar Pull



## **VIEW SERIES**



# **FOR MORE INFO**

Contact:

info@nxtwall.com

Or call: 269-488-2752