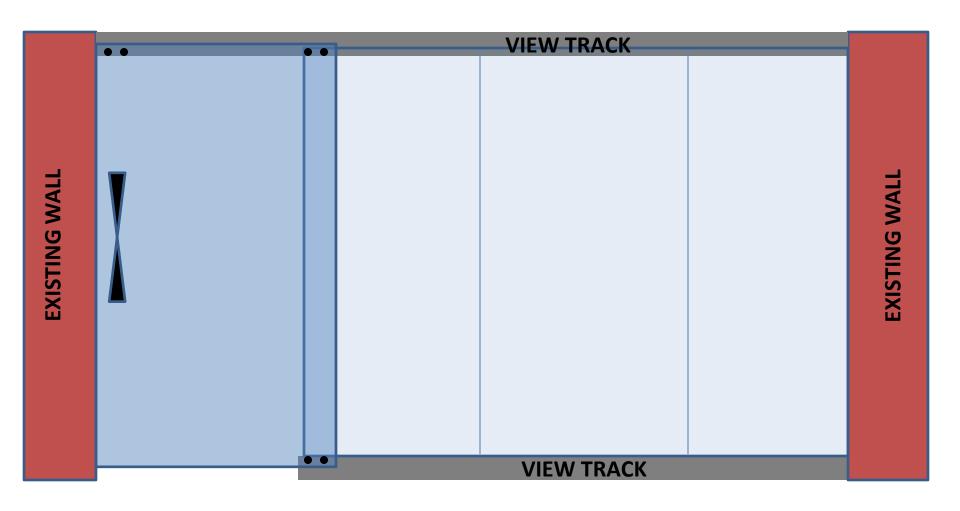

and Subtract 3/16<sup>th</sup> of an Inch.

**Total Distance Minus 3/16"= Glass Length** 



### **GLASS SPACER DETAIL**

**GLASS CAULK/Glazing Spline** 

**Note**: Additional Shims can be installed to achieve proper securement in the Top Track.



# TOP TRACK DETAIL WITH GLASS INSTALLED

#### AIR GAP AT TOP OF GLASS PANEL

Avoid large air gaps by installing additional shims in the Bottom Track.



# **SLIDING DOOR GLASS**

**MEASUREMENT** 

**Door Glass is measured** between the VIEW Top Track and VIEW Bottom Track minus 1/4"

Track Base + Track Base - 1/4 Inch



**VIEW TRACK** 

### **VIEW SERIES**



DIMENSIONS TO ACHIEVE A 33" FINISH OPENING

## SLIDING DOOR GLASS TEMPLATE

With Standard Bar Pull











## SLIDING DOOR GLASS TEMPLATE

With Standard Bar Pull



## **VIEW SERIES**



# **FOR MORE INFO**

Contact:

info@nxtwall.com

Or call: 269-488-2752