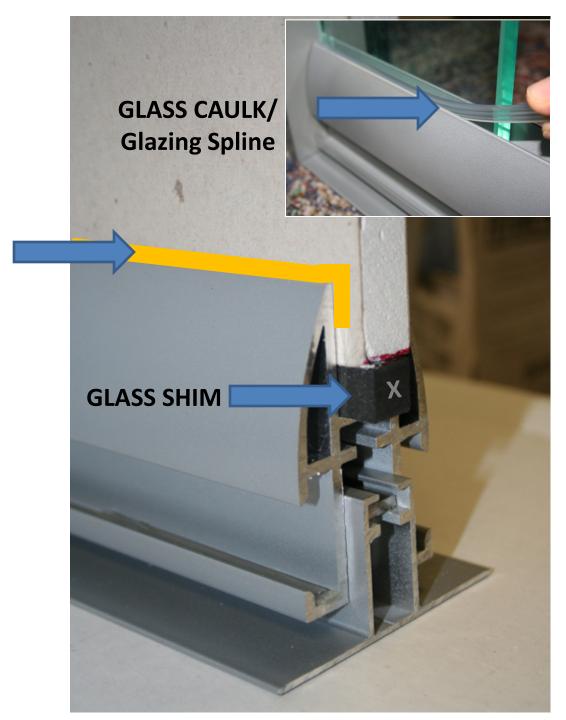

# BOTTOM TRACK ASSEMBLY

**GLASS CAULK/Glazing spline** 

**VIEW TRACK** 

MINIMUM AIR GAP 3/16<sup>TH</sup> INCH

### **GLASS SPACER DETAIL**

**GLASS CAULK/Glazing Spline** 

**Note**: Additional Shims can be installed to achieve proper securement in the Top Track.