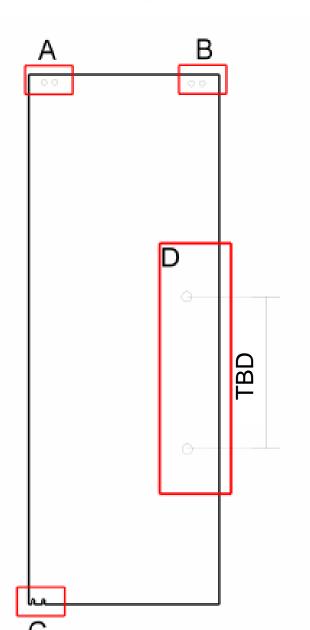

UREMENT**

Measure from the Inside of the Top Track to the Top Edge of the Bottom Track and Subtract 3/16<sup>th</sup> of an Inch.

**Total Distance Minus 3/16"= Glass Length** 



### **GLASS SPACER DETAIL**

**GLASS CAULK/Glazing Spline** 

**Note**: Additional Shims can be installed to achieve proper securement in the Top Track.



# TOP TRACK DETAIL WITH GLASS INSTALLED

#### AIR GAP AT TOP OF GLASS PANEL

Avoid large air gaps by installing additional shims in the Bottom Track.



# **SLIDING DOOR GLASS**

**MEASUREMENT** 

**Door Glass is measured** between the VIEW Top Track and VIEW Bottom Track minus 1/4"

Track Base + Track Base - 1/4 Inch



**VIEW TRACK** 

### **VIEW SERIES**



DIMENSIONS TO ACHIEVE A 33" FINISH OPENING

## SLIDING DOOR GLASS TEMPLATE

With Standard Bar Pull











## SLIDING DOOR GLASS TEMPLATE

With Standard Bar Pull



## **VIEW SERIES**



# **FOR MORE INFO**

Contact:

info@nxtwall.com

Or call: 269-488-2752