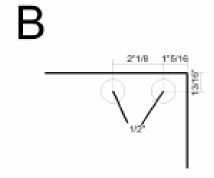

ENT**

Measure from the Inside of the Top Track to the Top Edge of the Bottom Track and Subtract 3/16<sup>th</sup> of an Inch.

**Total Distance Minus 3/16"= Glass Length** 



### **GLASS SPACER DETAIL**

**GLASS CAULK/Glazing Spline** 

**Note**: Additional Shims can be installed to achieve proper securement in the Top Track.



# TOP TRACK DETAIL WITH GLASS INSTALLED

#### AIR GAP AT TOP OF GLASS PANEL

Avoid large air gaps by installing additional shims in the Bottom Track.



# **SLIDING DOOR GLASS**

**MEASUREMENT** 

**Door Glass is measured** between the VIEW Top Track and VIEW Bottom Track minus 1/4"

Track Base + Track Base - 1/4 Inch



**VIEW TRACK** 

### **VIEW SERIES**



DIMENSIONS TO ACHIEVE A 33" FINISH OPENING

## SLIDING DOOR GLASS TEMPLATE

With Standard Bar Pull











## SLIDING DOOR GLASS TEMPLATE

With Standard Bar Pull



## **VIEW SERIES**



# **FOR MORE INFO**

Contact:

info@nxtwall.com

Or call: 269-488-2752