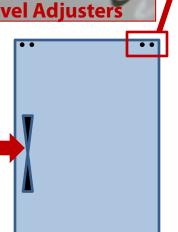

## **Minimum Parts Using Existing Walls**

- 1) VIEW Top/Bottom Universal Track
- 2) Track Guide
- 3) Level Adjusters
- 4) Glass Shims
- 5) Glass Caulk/Glazing Spline
- 6) Sliding Glass Door: (3 Sliding Carriages, 1 Bar Pull, 2 Door Stops)
- 7) Side Glass

# TOP TRACK ASSEMBLY

MINIMUM AIR GAP 3/16<sup>TH</sup> INCH

**VIEW TRACK** 

**TRACK GUIDE** 

LEVEL ADJUSTER