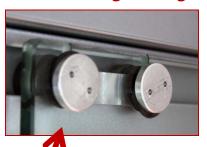

6) Sliding Glass Door

INCLUDES: 3 sliding carriages (see detail above), 2 door stops, & 1 bar pull.

5) Glass Caulk / Glazing Spline

7) Side Glass