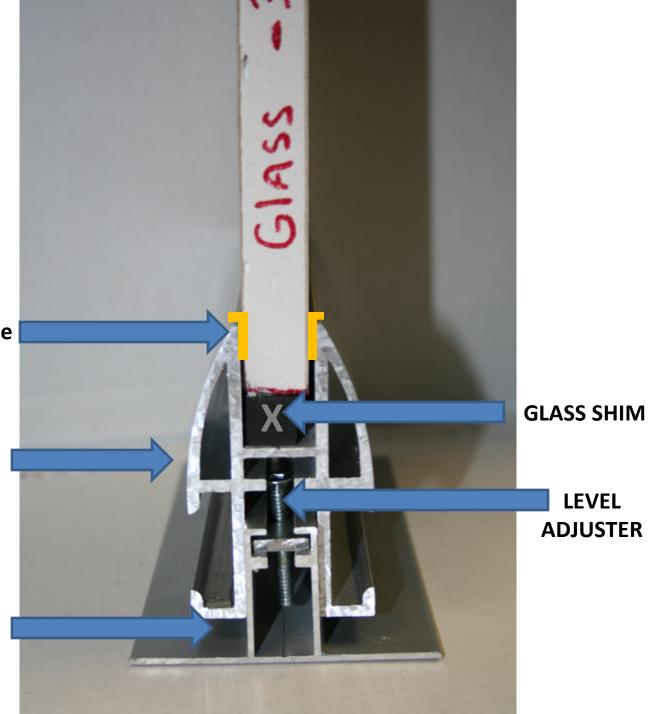

Min air gap 3/16" + flooring thickness

3. Have I secured the Track Area to the Deck above the Door opening?

4. Is the Glass properly secured in **Top Track?** 

**GLASS CAULK/Glazing Spline VIEW TRACK GLASS SHIM** 

### **GLASS SPACER DETAIL**

**GLASS CAULK/Glazing Spline** 

**Note**: Additional Shims can be installed to achieve proper securement in the Top Track.

#### AIR GAP AT TOP OF GLASS PANEL

Avoid large air gaps by installing additional shims in the Bottom Track.