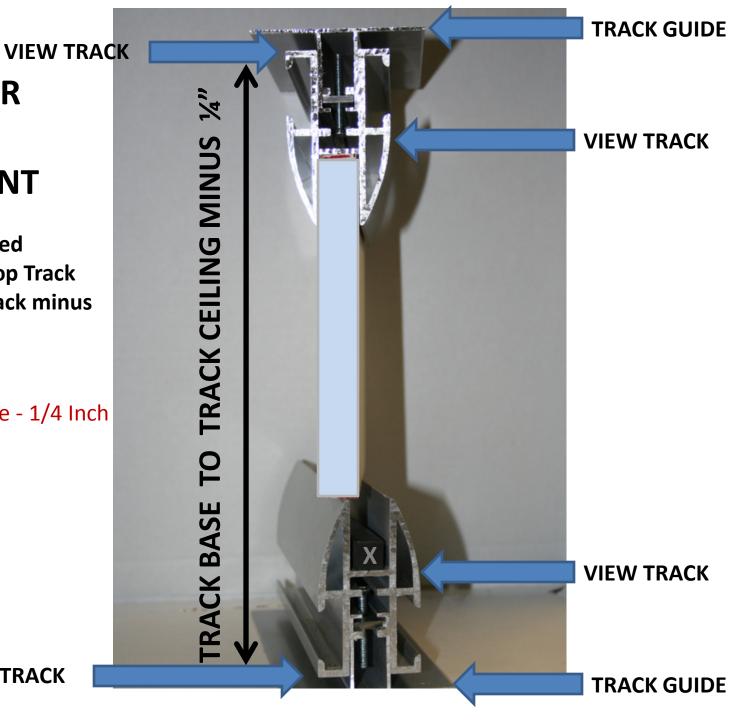

# **SLIDING DOOR GLASS**

**MEASUREMENT** 

**Door Glass is measured** between the VIEW Top Track and VIEW Bottom Track minus 1/4"

Track Base + Track Base - 1/4 Inch

**VIEW TRACK** 