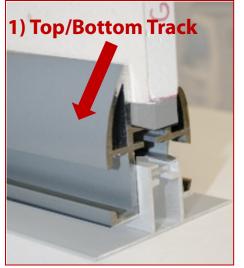

## **Minimum Parts Using Existing Walls**

- 1) VIEW Top/Bottom Universal Track
- 2) Track Guide
- 3) Level Adjusters
- 4) Glass Shims
- 5) Glass Caulk/Glazing Spline
- 6) Sliding Glass Door: (3 Sliding Carriages, 1 Bar Pull, 2 Door Stops)
- 7) Side Glass

# TOP TRACK ASSEMBLY

MINIMUM AIR GAP 3/16<sup>TH</sup> INCH

**VIEW TRACK** 

**TRACK GUIDE** 

LEVEL ADJUSTER