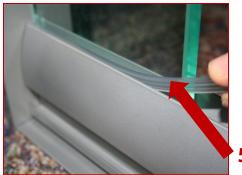

# BOTTOM TRACK ASSEMBLY

**GLASS CAULK/Glazing spline** 

**VIEW TRACK** 

MINIMUM AIR GAP 3/16<sup>TH</sup> INCH

### **GLASS SPACER DETAIL**

**GLASS CAULK/Glazing Spline** 

**Note**: Additional Shims can be installed to achieve proper securement in the Top Track.