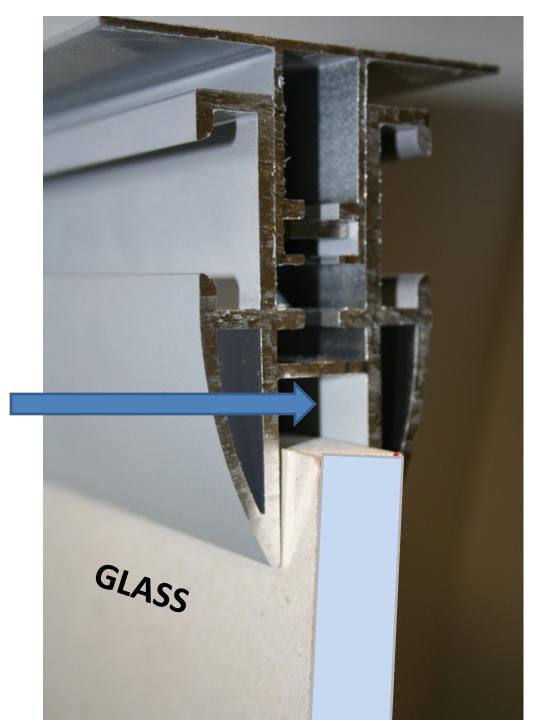

### **GLASS SPACER DETAIL**

**GLASS CAULK/Glazing Spline** 

**Note**: Additional Shims can be installed to achieve proper securement in the Top Track.

# TOP TRACK DETAIL WITH GLASS INSTALLED

#### AIR GAP AT TOP OF GLASS PANEL

Avoid large air gaps by installing additional shims in the Bottom Track.