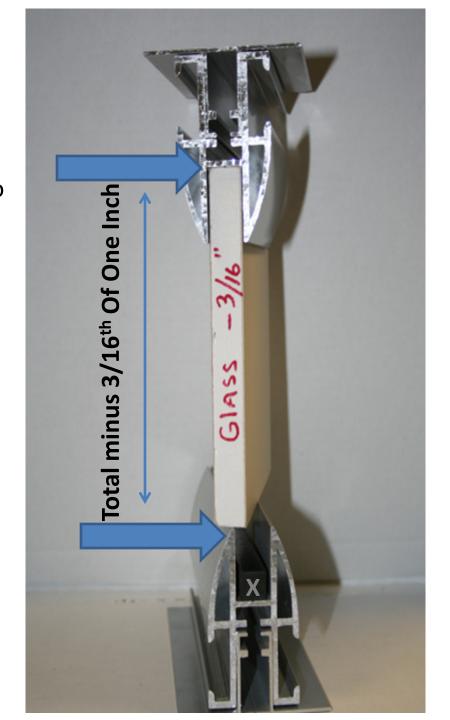

#### **GLASS MEASUREMENT**

Measure from the Inside of the Top Track to the Top Edge of the Bottom Track and Subtract 3/16<sup>th</sup> of an Inch.

**Total Distance Minus 3/16"= Glass Length** 