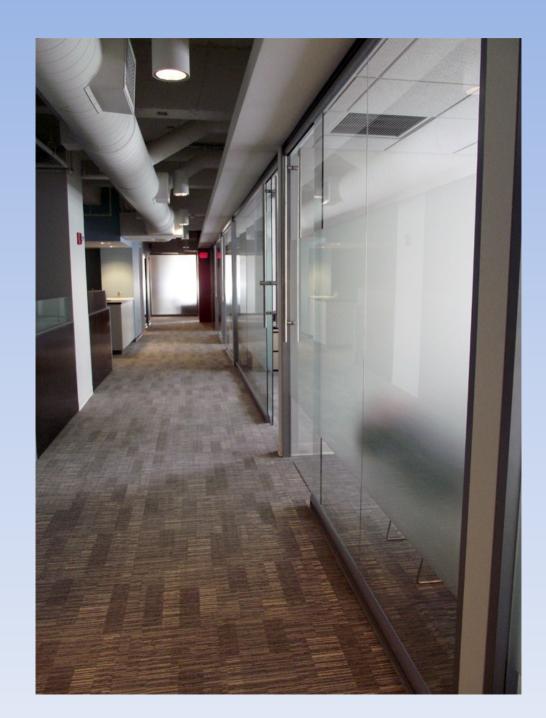

# **VIEW SERIES**

Track Assembly & Installation





## **Minimum Parts Using Existing Walls**

- 1) VIEW Top/Bottom Universal Track
- 2) Track Guide
- 3) Level Adjusters
- 4) Glass Shims
- 5) Glass Caulk/Glazing Spline
- 6) Sliding Glass Door: (3 Sliding Carriages, 1 Bar Pull, 2 Door Stops)
- 7) Side Glass

















6) Sliding Glass Door

INCLUDES: 3 sliding carriages (see detail above), 2 door stops, & 1 bar pull.

5) Glass Caulk / Glazing Spline



7) Side Glass

# TOP TRACK ASSEMBLY

MINIMUM AIR GAP 3/16<sup>TH</sup> INCH

**VIEW TRACK** 



**TRACK GUIDE** 

LEVEL ADJUSTER

# BOTTOM TRACK ASSEMBLY

**GLASS CAULK/Glazing spline** 

**VIEW TRACK** 

MINIMUM AIR GAP 3/16<sup>TH</sup> INCH



### **QUESTIONS** TO ASK:

MINIMUM AIR GAP 3/16<sup>TH</sup> INCH

1. Are my Tracks Level?

**VIEW TRACK** 

2. Do I have the required Minimu