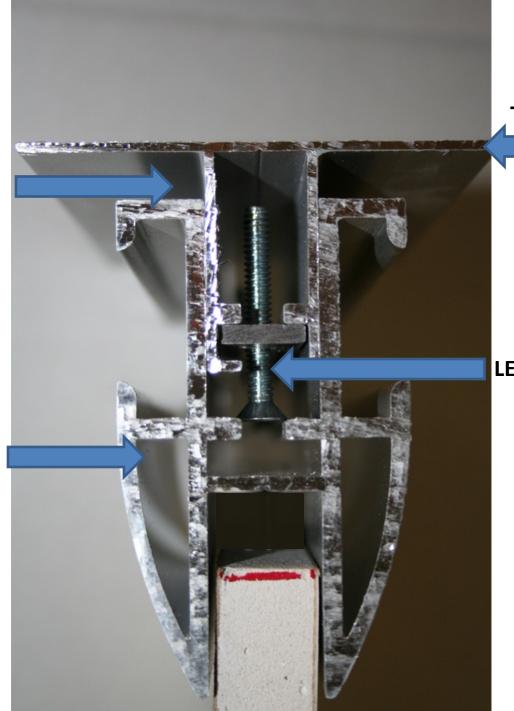

# TOP TRACK ASSEMBLY

MINIMUM AIR GAP 3/16<sup>TH</sup> INCH

**VIEW TRACK** 

**TRACK GUIDE** 

LEVEL ADJUSTER

### **QUESTIONS** TO ASK:

MINIMUM AIR GAP 3/16<sup>TH</sup> INCH

1. Are my Tracks Level?

**VIEW TRACK** 

2. Do I have the required Minimum Air Gap?

NOTE: If flooring is not down you must compensate for its thickness:

Min air gap 3/16" + flooring thickness

3. Have I secured the Track Area to the Deck above the Door opening?

4. Is the Glass properly secured in **Top Track?** 

**GLASS CAULK/Glazing Spline VIEW TRACK GLASS SHIM** 

MINIMUM AIR GAP 3/16<sup>TH</sup> INCH