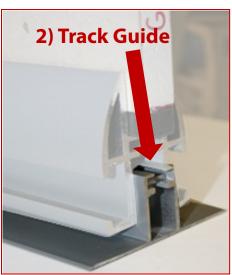

## **Minimum Parts Using Existing Walls**

- 1) VIEW Top/Bottom Universal Track
- 2) Track Guide
- 3) Level Adjusters
- 4) Glass Shims
- 5) Glass Caulk/Glazing Spline
- 6) Sliding Glass Door: (3 Sliding Carriages, 1 Bar Pull, 2 Door Stops)
- 7) Side Glass

# TOP TRACK ASSEMBLY

MINIMUM AIR GAP 3/16<sup>TH</sup> INCH

**VIEW TRACK** 

**TRACK GUIDE** 

LEVEL ADJUSTER