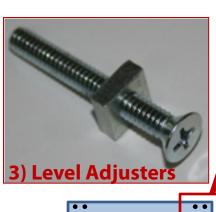

## **Minimum Parts Using Existing Walls**

- 1) VIEW Top/Bottom Universal Track
- 2) Track Guide
- 3) Level Adjusters
- 4) Glass Shims
- 5) Glass Caulk/Glazing Spline
- 6) Sliding Glass Door: (3 Sliding Carriages, 1 Bar Pull, 2 Door Stops)
- 7) Side Glass

# TOP TRACK ASSEMBLY

MINIMUM AIR GAP 3/16<sup>TH</sup> INCH

**VIEW TRACK** 

**TRACK GUIDE** 

LEVEL ADJUSTER