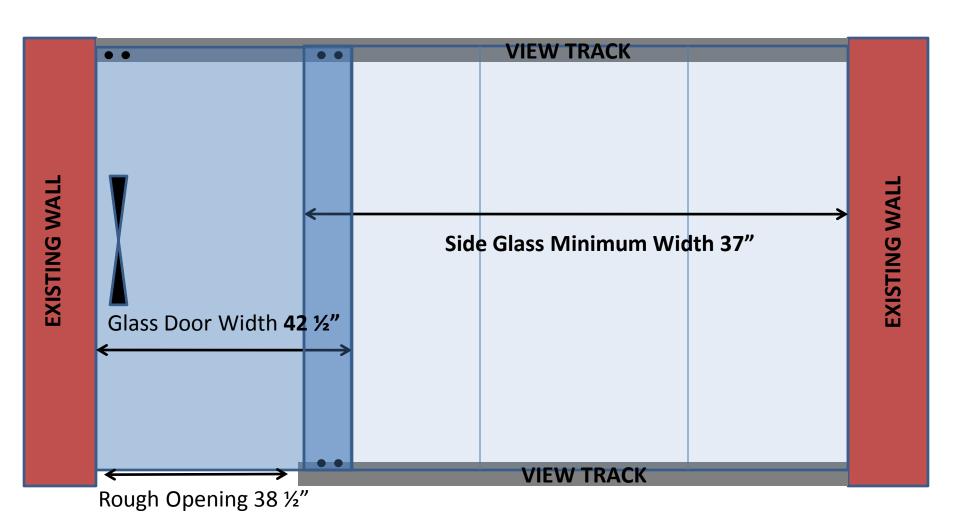

ULK/Glazing Spline VIEW TRACK GLASS SHIM** 

MINIMUM AIR GAP 3/16<sup>TH</sup> INCH

#### **GLASS MEASUREMENT**

Measure from the Inside of the Top Track to the Top Edge of the Bottom Track and Subtract 3/16<sup>th</sup> of an Inch.

**Total Distance Minus 3/16"= Glass Length** 



### **GLASS SPACER DETAIL**

**GLASS CAULK/Glazing Spline** 

**Note**: Additional Shims can be installed to achieve proper securement in the Top Track.



# TOP TRACK DETAIL WITH GLASS INSTALLED

#### AIR GAP AT TOP OF GLASS PANEL

Avoid large air gaps by installing additional shims in the Bottom Track.



# **SLIDING DOOR GLASS**

**MEASUREMENT** 

**Door Glass is measured** between the VIEW Top Track and VIEW Bottom Track minus 1/4"

Track Base + Track Base - 1/4 Inch



**VIEW TRACK** 

### **VIEW SERIES**



DIMENSIONS TO ACHIEVE A 33" FINISH OPENING

## SLIDING DOOR GLASS TEMPLATE

With Standard Bar Pull











## SLIDING DOOR GLASS TEMPLATE

With Standard Bar Pull



## **VIEW SERIES**



# **FOR MORE INFO**

Contact:

info@nxtwall.com

Or call: 269-488-2752