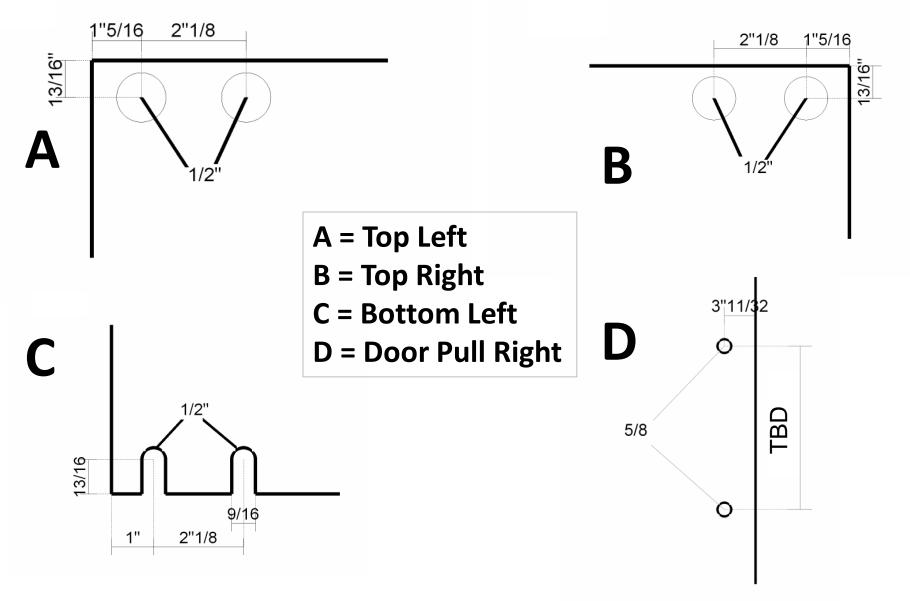

e of the Bottom Track and Subtract 3/16<sup>th</sup> of an Inch.

**Total Distance Minus 3/16"= Glass Length** 



### **GLASS SPACER DETAIL**

**GLASS CAULK/Glazing Spline** 

**Note**: Additional Shims can be installed to achieve proper securement in the Top Track.



# TOP TRACK DETAIL WITH GLASS INSTALLED

#### AIR GAP AT TOP OF GLASS PANEL

Avoid large air gaps by installing additional shims in the Bottom Track.



# **SLIDING DOOR GLASS**

**MEASUREMENT** 

**Door Glass is measured** between the VIEW Top Track and VIEW Bottom Track minus 1/4"

Track Base + Track Base - 1/4 Inch



**VIEW TRACK** 

### **VIEW SERIES**



DIMENSIONS TO ACHIEVE A 33" FINISH OPENING

## SLIDING DOOR GLASS TEMPLATE

With Standard Bar Pull











## SLIDING DOOR GLASS TEMPLATE

With Standard Bar Pull



## **VIEW SERIES**



# **FOR MORE INFO**

Contact:

info@nxtwall.com

Or call: 269-488-2752