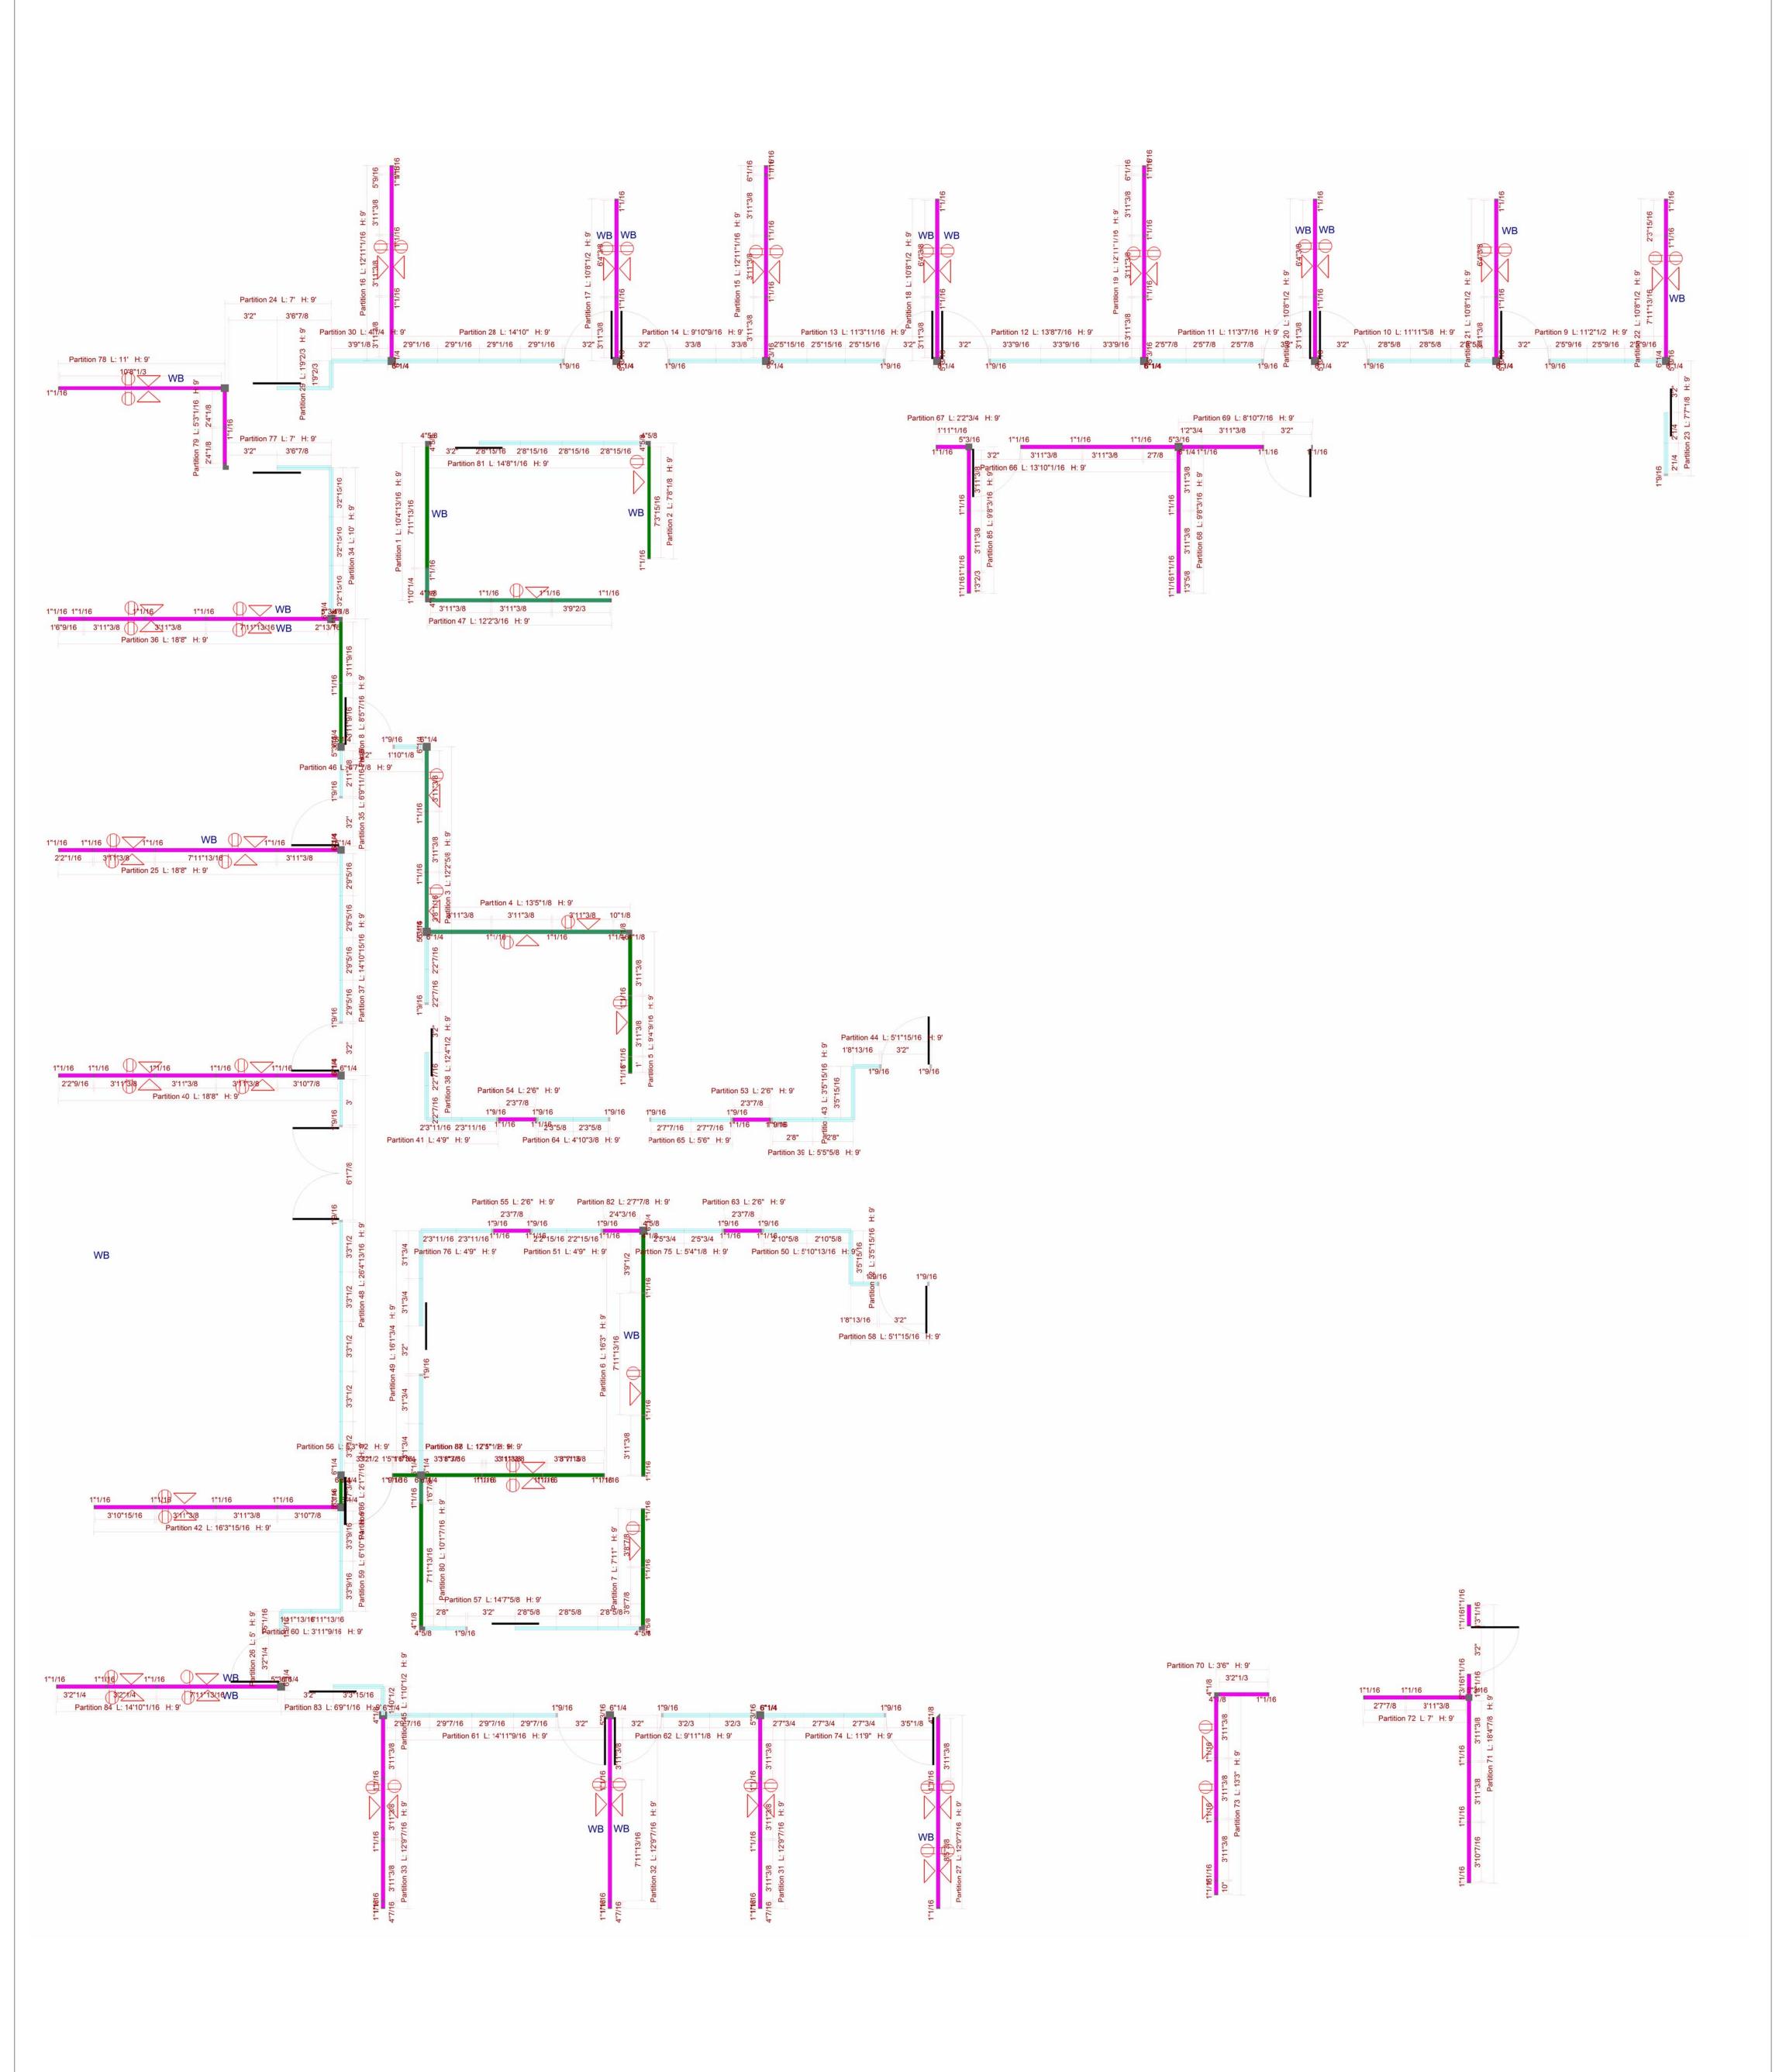

#### Notes:

Floor and Ceiling Tracks:

12' View Ceiling Track - Partitions: 12,24,28,37,39,50,57,59,61,65,75,77,83

12' View Floor Track - Partitions: 12,24,28,37,39,50,59,61,65,75,77,81,83

10' View Ceiling Track - Partitions: 9,10,11,13,14,23,26,29,30,34,35,38,41,43,44,45,46,48,49,51,52,56,57,58,60,62,64,74,76,81

10' View Floor Track - Partitions: 9,10,11,13,14,23,26,29,30,34,35,38,41,43,44,45,46,48,49,51,52,56,57,58,60,62,64,74,76

12' Flex Ceiling Track - Partitions: 1,3,17,18,20,21,22,71 (right side),78,87

12' Flex Floor Track - Partitions: 1,3,17,18,20,21,22,66,71(right side),78,87

10' Flex Ceiling Track - Partitions: 4,5,6,8,15,16,19,25,27,31,32,33,36,40,42,47,53,54,55,63,66,67,68,69,70,71,73,79,80,82,84,85,86

10' Flex Floor Track - Partitions: 4,5,6,8,15,16,19,25,27,31,32,33,36,40,42,47,53,54,55,63,67,68,69,70,71,73,79,80,82,84,85,86

8' Flex Ceiling Track - Partitions: 2,7,48(above header only),72

8' Flex Floor Track - Partitions: 2.7.72

3'2" Flex Track - Above Single Swing Door Headers in the View System ONLY

### Custom Studs & Trim:

10' Flex Studs w/ Middle Ripped on Oneside - Vertical Stud Through Whiteboards on Partitions: 1,2,6,21,22,25,27,78,80

10' Flex Studs w/ Middle Ripped on Bothsides - Vertical Stud Through Whiteboards on Partitions: 17,18,20,32,36,84

4' Flex Studs w/ Backside Ripped - Horizontals for Partitions: 1(lower),2(lower),6(lower),21,22,25,27,78,80(lower)

12' Flex Trim - Horizontals for Partitions: 32.78

8' Flex Trim - Horizontals for Partitions(Whiteboard side only): 1,2,6,17,18,20,21,22,25,32,36,80,84