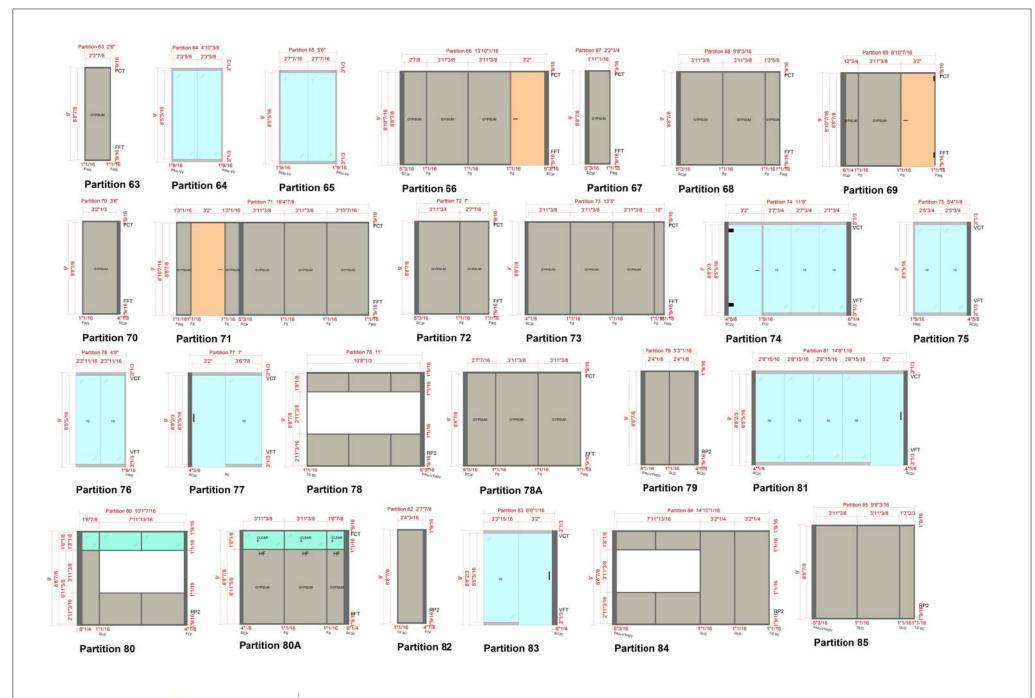

#### Notes:

Floor and Ceiling Tracks:

12' View Ceiling Track - Partitions: 12,24,28,37,39,50,57,59,61,65,75,77,83

12' View Floor Track - Partitions: 12,24,28,37,39,50,59,61,65,75,77,81,83

10' View Ceiling Track - Partitions: 9,10,11,13,14,23,26,29,30,34,35,38,41,43,44,45,46,48,49,51,52,56,57,58,60,62,64,74,76,81

10' View Floor Track - Partitions: 9,10,11,13,14,23,26,29,30,34,35,38,41,43,44,45,46,48,49,51,52,56,57,58,60,62,64,74,76

12' Flex Ceiling Track - Partitions: 1,3,17,18,20,21,22,71 (right side),78,87

12' Flex Floor Track - Partitions: 1,3,17,18,20,21,22,66,71(right side),78,87

10' Flex Ceiling Track - Partitions: 4,5,6,8,15,16,19,25,27,31,32,33,36,40,42,47,53,54,55,63,66,67,68,69,70,71,73,79,80,82,84,85,86

10' Flex Floor Track - Partitions: 4,5,6,8,15,16,19,25,27,31,32,33,36,40,42,47,53,54,55,63,67,68,69,70,71,73,79,80,82,84,85,86

8' Flex Ceiling Track - Partitions: 2,7,48(above header only),72

8' Flex Floor Track - Partitions: 2.7.72

3'2" Flex Track - Above Single Swing Door Headers in the View System ONLY

### Custom Studs & Trim:

10' Flex Studs w/ Middle Ripped on Oneside - Vertical Stud Through Whiteboards on Partitions: 1,2,6,21,22,25,27,78,80

10' Flex Studs w/ Middle Ripped on Bothsides - Vertical Stud Through Whiteboards on Partitions: 17,18,20,32,36,84

4' Flex Studs w/ Backside Ripped - Horizontals for Partitions: 1(lower),2(lower),6(lower),21,22,25,27,78,80(lower)

12' Flex Trim - Horizontals for Partitions: 32.78

8' Flex Trim - Horizontals for Partitions(Whiteboard side only): 1,2,6,17,18,20,21,22,25,32,36,80,84