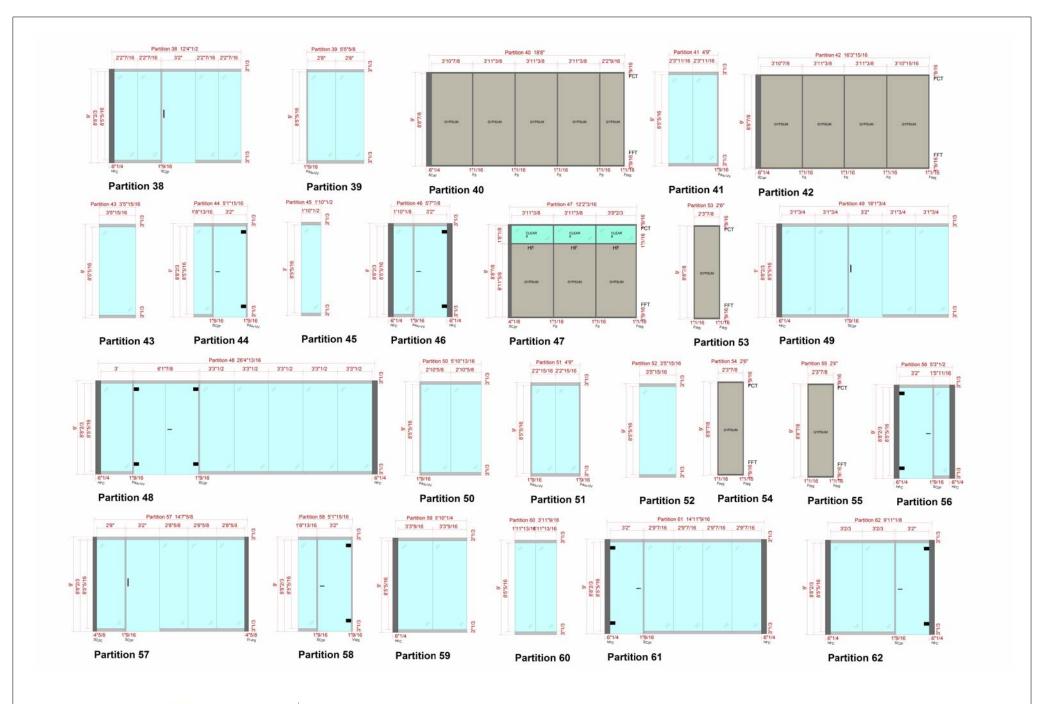

#### Notes:

Floor and Ceiling Tracks:

12' View Ceiling Track - Partitions: 12,24,28,37,39,50,57,59,61,65,75,77,83

12' View Floor Track - Partitions: 12,24,28,37,39,50,59,61,65,75,77,81,83

10' View Ceiling Track - Partitions: 9,10,11,13,14,23,26,29,30,34,35,38,41,43,44,45,46,48,49,51,52,56,57,58,60,62,64,74,76,81

10' View Floor Track - Partitions: 9,10,11,13,14,23,26,29,30,34,35,38,41,43,44,45,46,48,49,51,52,56,57,58,60,62,64,74,76

12' Flex Ceiling Track - Partitions: 1,3,17,18,20,21,22,71 (right side),78,87

12' Flex Floor Track - Partitions: 1,3,17,18,20,21,22,66,71(right side),78,87

10' Flex Ceiling Track - Partitions: 4,5,6,8,15,16,19,25,27,31,32,33,36,40,42,47,53,54,55,63,66,67,68,69,70,71,73,79,80,82,84,85,86

10' Flex Floor Track - Partitions: 4,5,6,8,15,16,19,25,27,31,32,33,36,40,42,47,53,54,55,63,67,68,69,70,71,73,79,80,82,84,85,86

8' Flex Ceiling Track - Partitions: 2,7,48(above header only),72

8' Flex Floor Track - Partitions: 2.7.72

3'2" Flex Track - Above Single Swing Door Headers in the View System ONLY

### Custom Studs & Trim:

10' Flex Studs w/ Middle Ripped on Oneside - Vertical Stud Through Whiteboards on Partitions: 1,2,6,21,22,25,27,78,80

10' Flex Studs w/ Middle Ripped on Bothsides - Vertical Stud Through Whiteboards on Partitions: 17,18,20,32,36,84

4' Flex Studs w/ Backside Ripped - Horizontals for Partitions: 1(lower),2(lower),6(lower),21,22,25,27,78,80(lower)

12' Flex Trim - Horizontals for Partitions: 32.78

8' Flex Trim - Horizontals for Partitions(Whiteboard side only): 1,2,6,17,18,20,21,22,25,32,36,80,84