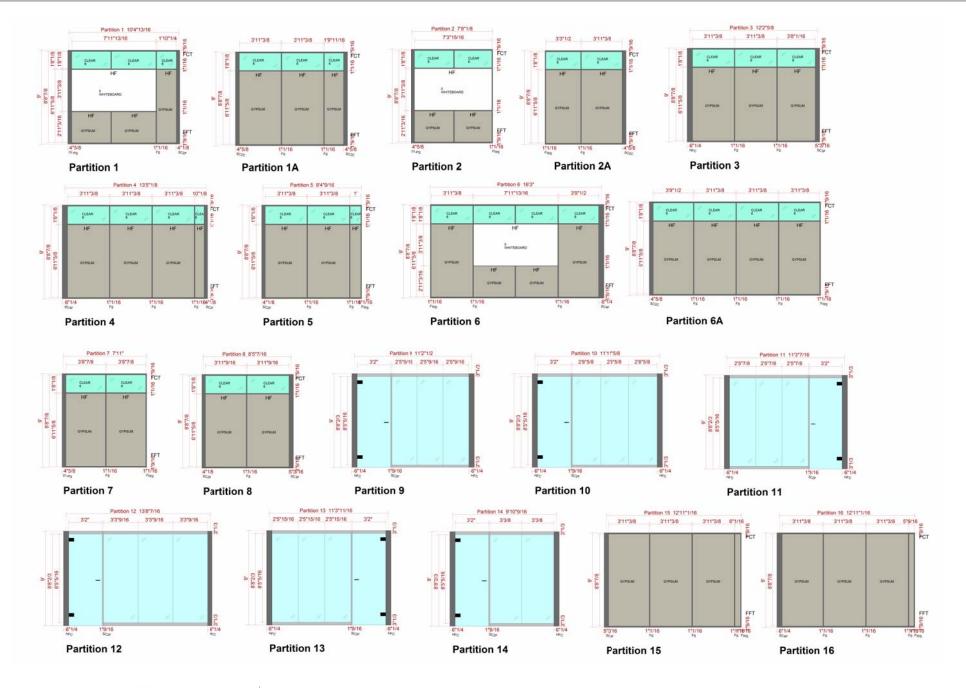

#### Notes:

Floor and Ceiling Tracks:

12' View Ceiling Track - Partitions: 12,24,28,37,39,50,57,59,61,65,75,77,83

12' View Floor Track - Partitions: 12,24,28,37,39,50,59,61,65,75,77,81,83

10' View Ceiling Track - Partitions: 9,10,11,13,14,23,26,29,30,34,35,38,41,43,44,45,46,48,49,51,52,56,57,58,60,62,64,74,76,81

10' View Floor Track - Partitions: 9,10,11,13,14,23,26,29,30,34,35,38,41,43,44,45,46,48,49,51,52,56,57,58,60,62,64,74,76

12' Flex Ceiling Track - Partitions: 1,3,17,18,20,21,22,71 (right side),78,87

12' Flex Floor Track - Partitions: 1,3,17,18,20,21,22,66,71(right side),78,87

10' Flex Ceiling Track - Partitions: 4,5,6,8,15,16,19,25,27,31,32,33,36,40,42,47,53,54,55,63,66,67,68,69,70,71,73,79,80,82,84,85,86

10' Flex Floor Track - Partitions: 4,5,6,8,15,16,19,25,27,31,32,33,36,40,42,47,53,54,55,63,67,68,69,70,71,73,79,80,82,84,85,86

8' Flex Ceiling Track - Partitions: 2,7,48(above header only),72

8' Flex Floor Track - Partitions: 2.7.72

3'2" Flex Track - Above Single Swing Door Headers in the View System ONLY

### Custom Studs & Trim:

10' Flex Studs w/ Middle Ripped on Oneside - Vertical Stud Through Whiteboards on Partitions: 1,2,6,21,22,25,27,78,80

10' Flex Studs w/ Middle Ripped on Bothsides - Vertical Stud Through Whiteboards on Partitions: 17,18,20,32,36,84

4' Flex Studs w/ Backside Ripped - Horizontals for Partitions: 1(lower),2(lower),6(lower),21,22,25,27,78,80(lower)

12' Flex Trim - Horizontals for Partitions: 32.78

8' Flex Trim - Horizontals for Partitions(Whiteboard side only): 1,2,6,17,18,20,21,22,25,32,36,80,84