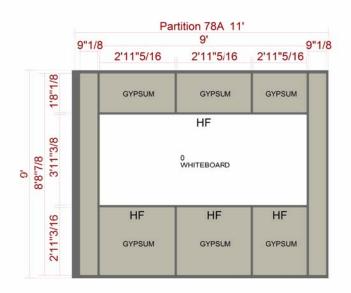

The Coury Firm - Rev 10

**Client: The Coury Firm** 

**Partition 78** 

Partition 78A

**The Coury Firm - Partition 78 Change** 

Client: The Coury Firm Drawing: Elevation