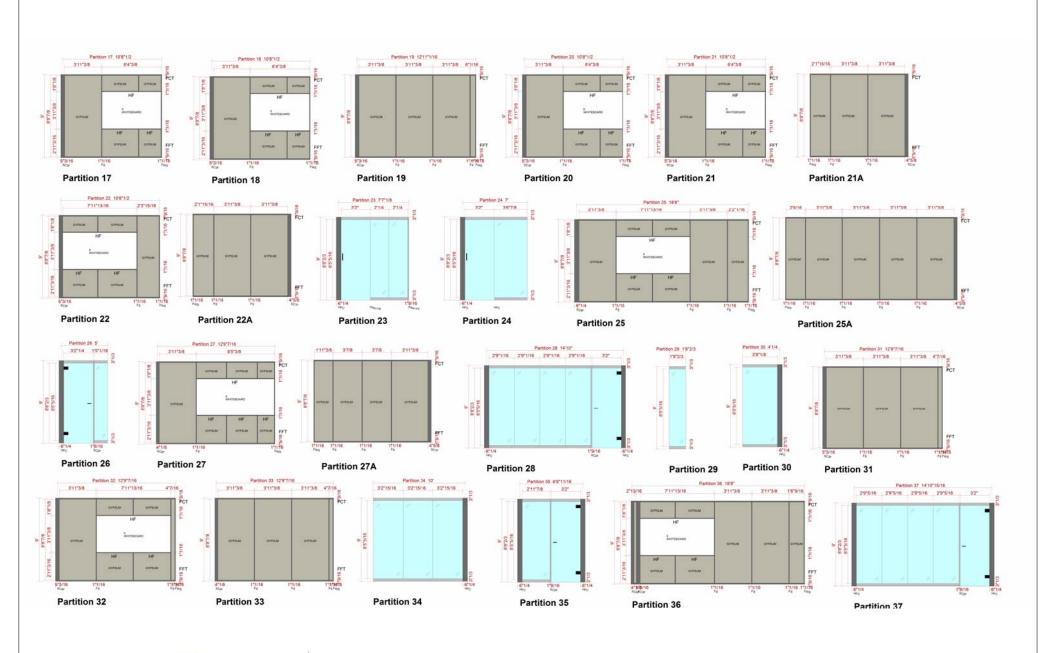

#### Notes:

Floor and Ceiling Tracks:

12' View Ceiling Track - Partitions: 12,24,28,37,39,50,57,59,61,65,75,77,83

12' View Floor Track - Partitions: 12,24,28,37,39,50,59,61,65,75,77,81,83

10' View Ceiling Track - Partitions: 9,10,11,13,14,23,26,29,30,34,35,38,41,43,44,45,46,48,49,51,52,56,57,58,60,62,64,74,76,81

10' View Floor Track - Partitions: 9,10,11,13,14,23,26,29,30,34,35,38,41,43,44,45,46,48,49,51,52,56,57,58,60,62,64,74,76

12' Flex Ceiling Track - Partitions: 1,3,17,18,20,21,22,71 (right side),78,87

12' Flex Floor Track - Partitions: 1,3,17,18,20,21,22,66,71(right side),78,87

10' Flex Ceiling Track - Partitions: 4,5,6,8,15,16,19,25,27,31,32,33,36,40,42,47,53,54,55,63,66,67,68,69,70,71,73,79,80,82,84,85,86

10' Flex Floor Track - Partitions: 4,5,6,8,15,16,19,25,27,31,32,33,36,40,42,47,53,54,55,63,67,68,69,70,71,73,79,80,82,84,85,86

8' Flex Ceiling Track - Partitions: 2,7,48(above header only),72

8' Flex Floor Track - Partitions: 2.7.72

3'2" Flex Track - Above Single Swing Door Headers in the View System ONLY

### Custom Studs & Trim:

10' Flex Studs w/ Middle Ripped on Oneside - Vertical Stud Through Whiteboards on Partitions: 1,2,6,21,22,25,27,78,80

10' Flex Studs w/ Middle Ripped on Bothsides - Vertical Stud Through Whiteboards on Partitions: 17,18,20,32,36,84

4' Flex Studs w/ Backside Ripped - Horizontals for Partitions: 1(lower),2(lower),6(lower),21,22,25,27,78,80(lower)

12' Flex Trim - Horizontals for Partitions: 32.78

8' Flex Trim - Horizontals for Partitions(Whiteboard side only): 1,2,6,17,18,20,21,22,25,32,36,80,84