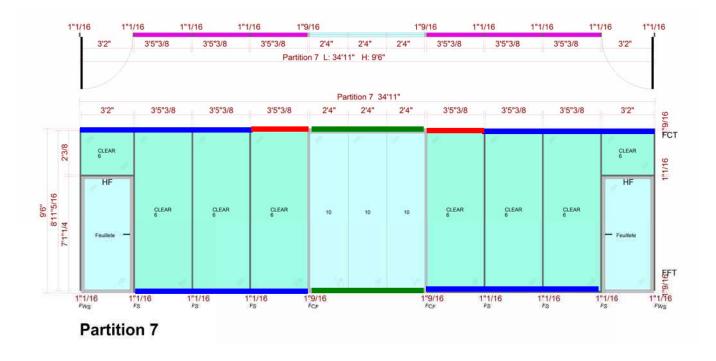

Notes for Partition 7: 10' View Track 12' Flex Track 8' Flex Track 10' Flex Studs - Verticals in Flex Series 10' View Wall Starts - Verticals in View Series \*Connection at Flex and View contains - Flex Stud, View Wallstart, and Finishing Cover (Snap Finishing Cover on View Wallstart prior to "anchoring" Flex Stud to View Wallstart. Finishing Cover in between Flex Stud and View Wallstart 3'2" Flex Studs - Horizontal above Door Header 10' Stud Bead - Full ht Vertical Glazing Bead in Flex Series 4' Stud Bead - Horizontal Glazing Bead above Door Header -Vertical Glazing Bead above Door Header 4' Track Bead - Floor/Ceiling Track Bead Flex Glass = 1/4" Single Pane View Glass = 1/2" Single Pane