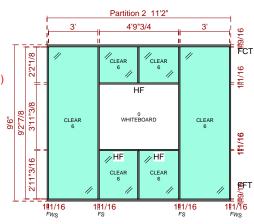

-Vertical Glazing Bead above Door Header

4' Track Bead - Floor/Ceiling Track Bead

Glass = 1/4" Single Pane

Partition 1

Notes for Partition 2:

12' Flex Track - Floor Ceiling Track

10' Flex Studs - Verticals

-1 Ripped Middle both sides (whiteboard application)

3' Flex Studs - Horizontals above/below whiteboard

8' Flex Trim - Horizontals above/below whiteboard

10' Stud Bead - Full ht Vertical Glazing Bead

4' Stud Bead - Horizontal Glazing Bead above/below whiteboard

-Vertical Glazing Bead above/below whiteboard

4' Track Bead - Floor/Ceiling Track Bead

Whiteboard - Both Sides (back to back)

Glass = 1/4" Single Pane

Partition 2

FP Horak - 1st Floor - Rev 3

Client: Space Inc Drawing: Plan/Elevations Drawn by: Nguyen Tran