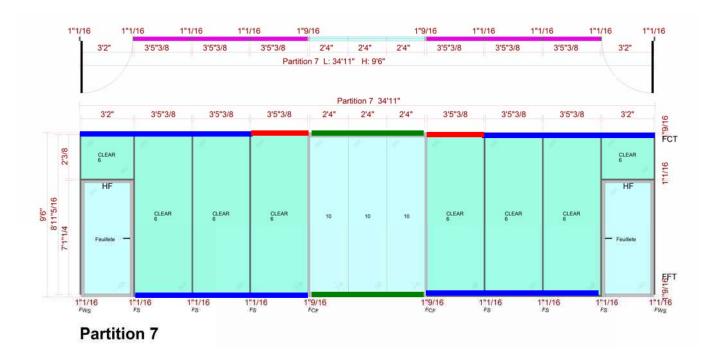

Notes for Partition 7:

10' View Track

12' Flex Track

8' Flex Track

10' Flex Studs - Verticals in Flex Series

10' View Wall Starts - Verticals in View Series

\*Connection at Flex and View contains - Flex Stud, View Wallstart, and Finishing Cover (Snap Finishing Cover on View Wallstart prior to "anchoring" Flex Stud to View Wallstart. Finishing Cover in between Flex Stud and View Wallstart

3'2" Flex Studs - Horizontal above Door Header

10' Stud Bead - Full ht Vertical Glazing Bead in Flex Series

4' Stud Bead - Horizontal Glazing Bead above Door Header

-Vertical Glazing Bead above Door Header

4' Track Bead - Floor/Ceiling Track Bead

Flex Glass = 1/4" Single Pane

View Glass = 1/2" Single Pane

FP Horak - Conference Room 2nd Floor - Option 2 - Rev 1

Client: Space Inc Drawing: Plan/Elevation Drawn by: Nguyen Tran Date: 2/2/2016