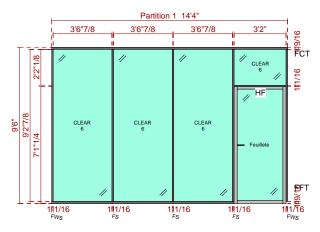

Page: 1
Not to scale

Notes for Partition 1:

12' Flex Track - Floor Track

8' Flex Track - Ceiling Track

10' Flex Studs - Verticals

3'2" Flex Studs - Horizontal above Door Header

10' Stud Bead - Full ht Vertical Glazing Bead 4' Stud Bead - Horizontal Glazing Bead above Door Header

-Vertical Glazing Bead above Door Header

4' Track Bead - Floor/Ceiling Track Bead

Glass = 1/4" Single Pane

Partition 1

Notes for Partition 2:

12' Flex Track - Floor Ceiling Track

10' Flex Studs - Verticals

-1 Ripped Middle both sides (whiteboard application)