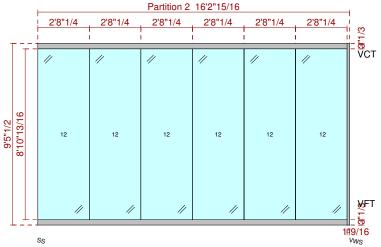

Notes:

12' View Track - Ceiling Track for Partition 1

10' View Track - Partial Floor/Ceiling Track for Partition 2

- Floor Track for Partition 1

8' View Track - Partial Floor/Ceiling Track for Partition 2

10' View Wallstarts - All Verticals

Glass = 1/2" Clear Tempered

Partition 1

**Partition 2** 

\*NOTE: 3M FILMS BY OTHERS