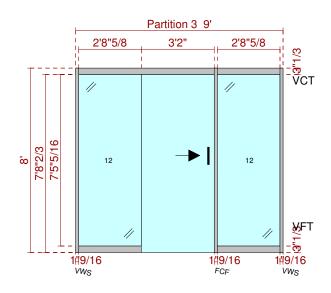

## **Saint Gobain Conference Room**

Client: drb BUSINESS INTERIORS Drawing: Rendering/Plan/Elevations - Area 1

Drawn by: Nguyen Tran Date: 11/23/2016

Notes:

10' View Track - Ceiling Track for Partition 3 8' View Track - Floor Track for Partition 3 10' View Wallstarts - All Verticals

Glass = 1/2" Clear Tempered

**Partition 3** 