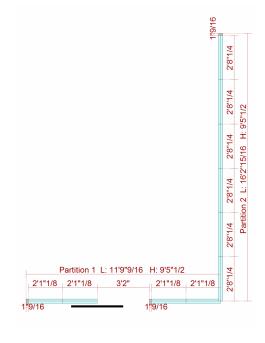

Notes:

12' View Track - Ceiling Track for Partition 1

10' View Track - Partial Floor/Ceiling Track for Partition 2

- Floor Track for Partition 1

8' View Track - Partial Floor/Ceiling Track for Partition 2

10' View Wallstarts - All Verticals

Glass = 1/2" Clear Tempered

Partition 1

**Partition 2** 

\*NOTE: 3M FILMS BY OTHERS