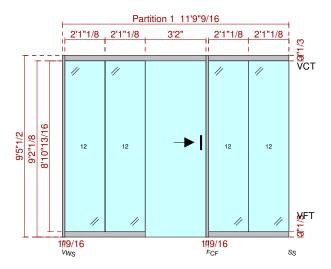

Notes:

12' View Track - Ceiling Track for Partition 1

10' View Track - Partial Floor/Ceiling Track for Partition 2

- Floor Track for Partition 1

8' View Track - Partial Floor/Ceiling Track for Partition 2

10' View Wallstarts - All Verticals

Glass = 1/2" Clear Tempered

Partition 1

**Partition 2** 

\*NOTE: 3M FILMS BY OTHERS