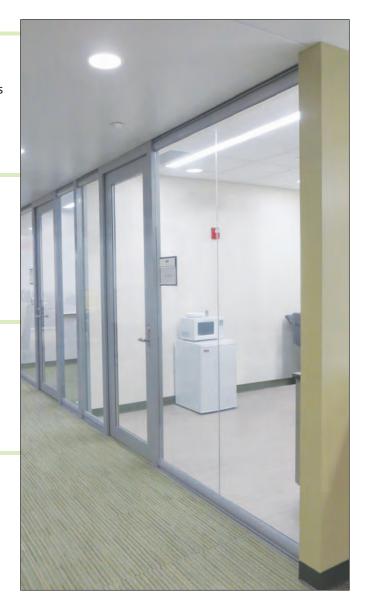

The "View Series" unique and functional design offers the timeless elegance of a Center Pane Glass Wall that can perform where other systems cannot and is limited only by your creativity. The definitive flexibility of "View" integrates Sliding Glass Doors within the Track for minimal aesthetic or can incorporate a Swing Door for security and privacy.

### Flexibility

- Clear Tempered, Laminated or specialty Glass
- Glass up to 1/2" thickness
- Endless Door options and hardware
- Eco friendly finishes
- Adaptable to floor level variances