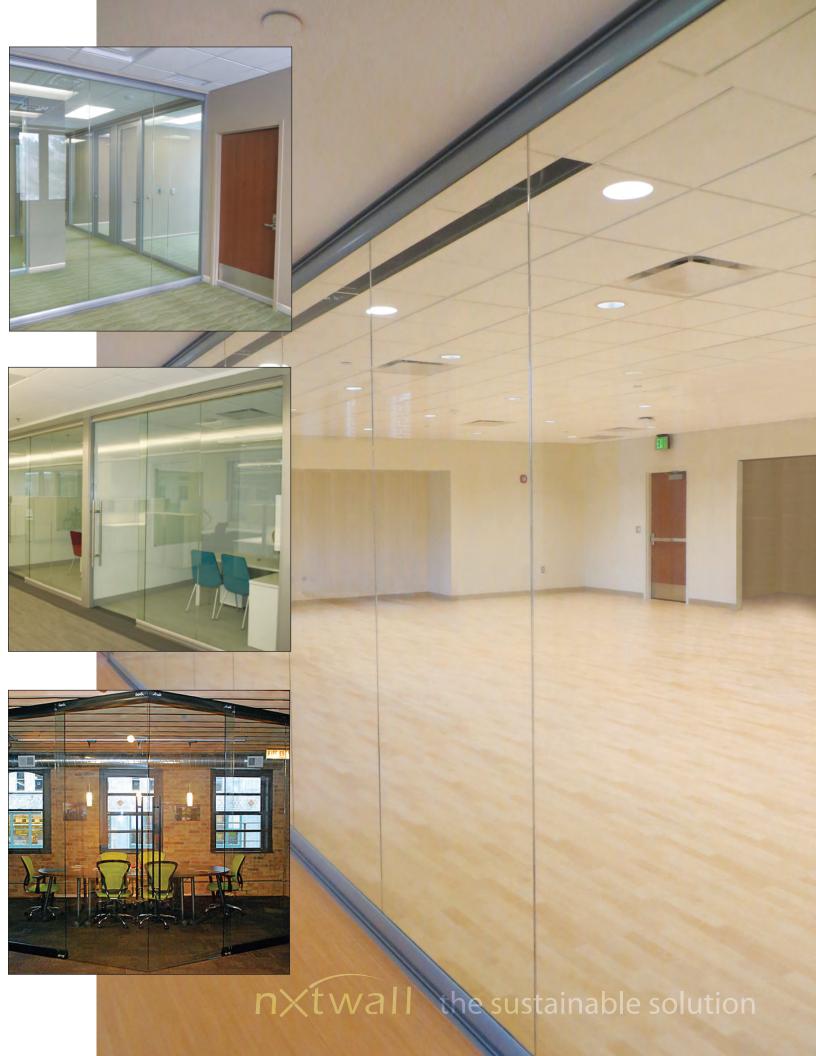

Nxtwall's "Demountable Wall" products deliver the only complete solution for the ever-changing needs of today's office space at the most competitive and realistic price that is committed to sustainability by staying focused on our fundamentals of "Field Fit," "Simple Kit of Parts," "Zero Waste."

#### Sustainability

- · Supports LEED building design
- Reusable, reconfigurable
- 100% recyclable
- Supports Daylight Harvesting

### Integrated Design

- Compressive and scalable
- Integrates with existing construction
- · Use as a complete solution
- · Supports difficult building environments

Ph: (269) 488-2752 Fax: (269) 488-2754 info@nxtwall.com