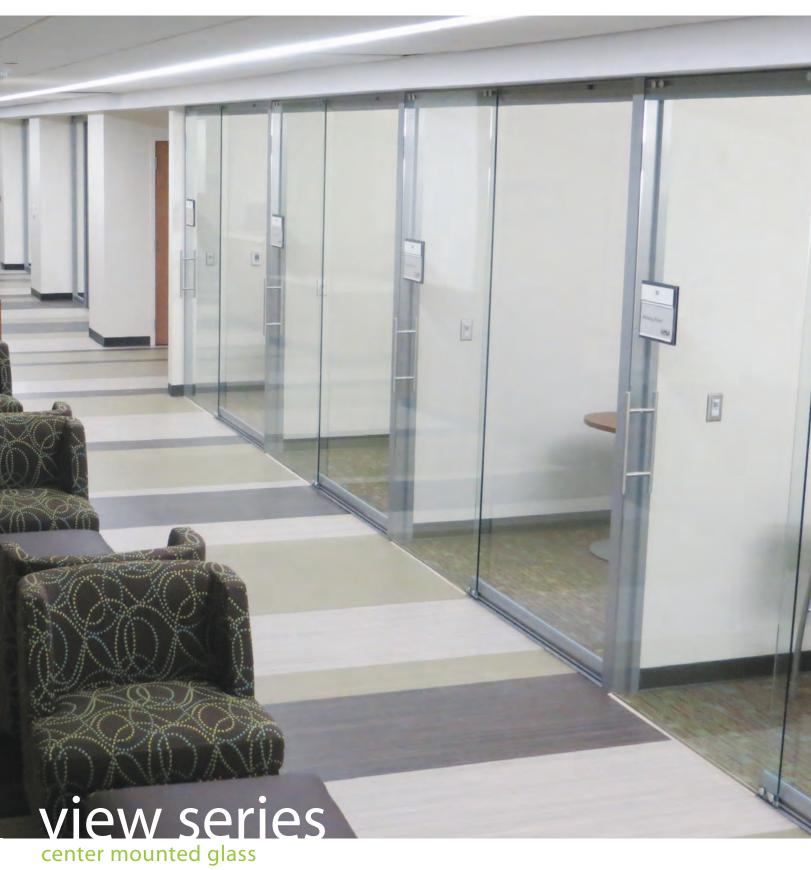

# NxtWall delivers an impressive view.

Nxtwall's "View Series" sheds light on the solution for sustainable and sophisticated architecture that is distinctive and adaptable. The "View Series" creates clean contemporary spaces and instills performance while accommodating your needs as they change.

The "View Series" unique and functional design offers the timeless elegance of a Center Pane Glass Wall that can perform where other systems cannot and is limited only by your creativity. The definitive flexibility of "View" integrates Sliding Glass Doors within the Track for minimal aesthetic or can incorporate a Swing Door for security and privacy.

## Elegance

- · Aesthetically Pleasing
- Endless Creativity with Center Mounted Glass
- · Minimal lines and seams
- · Non-Intrusive Views
- Frameless, closed and open corners