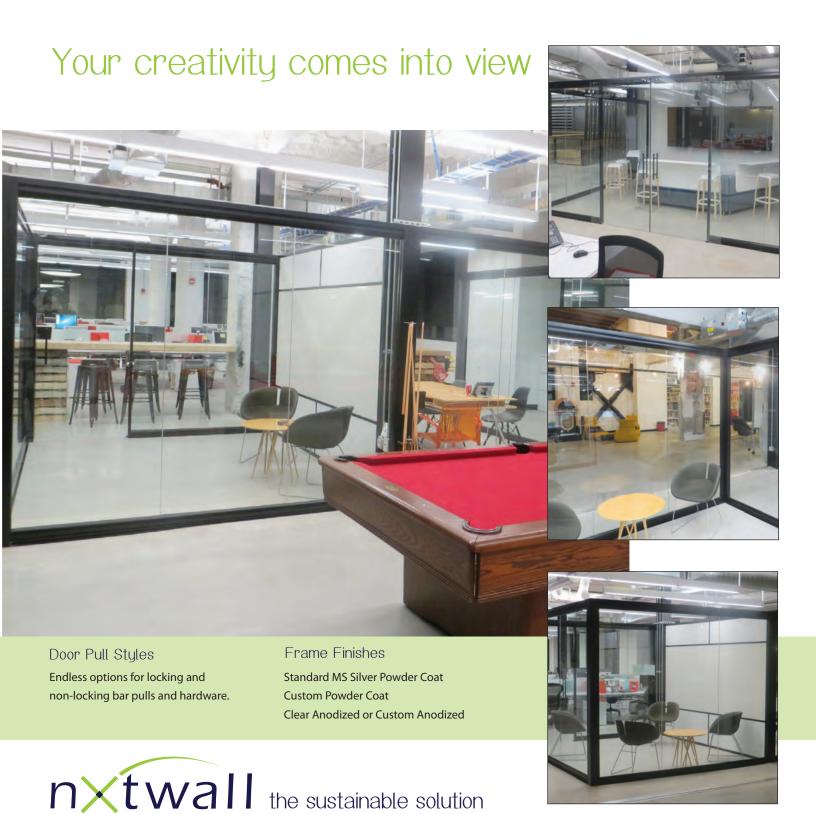

The "View Series" unique and functional design offers the timeless elegance of a Center Pane Glass Wall that can perform where other systems cannot and is limited only by your creativity. The definitive flexibility of "View" integrates Sliding Glass Doors within the Track for minimal aesthetic or can incorporate a Swing Door for security and privacy.

### Flexibility

- Clear Tempered, Laminated or specialty Glass
- Glass up to 1/2" thickness
- Endless Door options and hardware
- Eco friendly finishes
- Adaptable to floor level variances