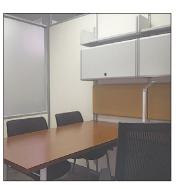

# Custom + Classic

Clean lines and user focused designs, NxtWall's Flex Series offers endless customization. You can change the height, materials, and finishes at any time. Combine solid or glass panels with storage or cabinetry components. Add a tackable fabric board or white board or get creative with nearly any material or design imaginable. Our clerestory configurations allow natural light to brighten any office.