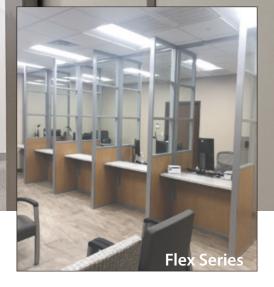

**Flex Series** 

# Functional + Free-standing

TUTTI

Flex Series

If privacy is the answer, NxtWall can transform your wide-open space into the perfect office or conference room with our free-standing wall design. NxtWall architectural walls are flexible, functional and completely movable. Office space can be reconfigured overnight with minimal work interruption.

# Custom + Classic

Clean lines and user focused designs, NxtWall's Flex Series offers endless customization. You can change the height, materials, and finishes at any time. Combine solid or glass panels with storage or cabinetry components. Add a tackable fabric board or white board or get creative with nearly any material or design imaginable. Our clerestory configurations allow natural light to brighten any office.