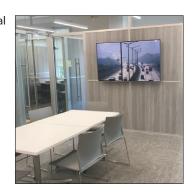

Finish Options:

Brushed Stainless

• Black

Available: Flex Series & View Series

Modular or conventional power and data not confined to raceways.

Available: Flex Series Only

Integrate power/data anywhere and at any height to incorporate wall-mounted monitors.