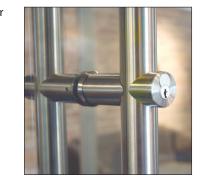

Available: *View Series Only* 

Small or large format interchangeable cores available on locking barpull door handles.

Finish Options: • Brushed Stainless • Black

Available: Flex Series & View Series

Elegant sliding doors with soft close/open hardware option.

Available: Flex Series Only

Hydraulic self-closing reversible hinges.

Finish Options: • Brushed Stainless • Black

Available: Flex Series & View Series

Stand alone sliding door integrates with existing conventional architecture and NxtWall Systems.