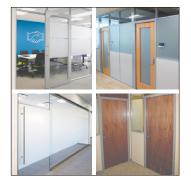

Graphics, photos

possibilities.

Flex Series Only

Available:

and special finishes

create limitless design

Door configuration options such as swing, sliding, single and double are available in the following finishes:

- Aluminum frame
- Wood frame
- Frameless glass
- Solid core laminate

• Veneer

Available: Flex Series & View Series

Floor-to-ceiling private wall dividers help compartmentalize a room and provide social distancing where needed. A versatile, cost effective and stylish solution for added privacy and space delineation.