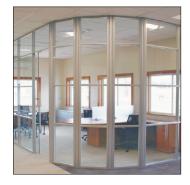

## Seamless + Scalable

**View Series** 

**View Series** 

NxtWall's View Series offers a seamless and clean design using either clear tempered, laminated or specialty glass. Scalable to fit, NxtWall architectural wall solutions can adapt to any situation with endless finishes, hardware and door options. This simple yet sophisticated architectural wall solution is an aesthetically superior choice for your workspace.

# Ease+Elegance

The sophisticated center pane glass walls and glass doors of NxtWall's View Series invite natural light into interior spaces. Highly adaptable to changing needs, the View Series' refined minimalism and unmatched visual impact, makes NxtWall an aesthetically superior choice.