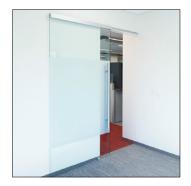

Available: *View Series Only* 

Small or large format interchangeable cores available on locking barpull door handles.

Finish Options: • Brushed Stainless • Black

Available: Flex Series & View Series

Elegant sliding doors with soft close/open hardware option.

Available: Flex Series Only

Hydraulic self-closing reversible hinges.

Finish Options: • Brushed Stainless • Black

Available: Flex Series & View Series

Stand alone sliding door integrates with existing conventional architecture and NxtWall Systems.