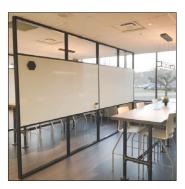

# Functional + Free-standing

TUTTI

Flex Series

If privacy is the answer, NxtWall can transform your wide-open space into the perfect office or conference room with our free-standing wall design. NxtWall architectural walls are flexible, functional and completely movable. Office space can be reconfigured overnight with minimal work interruption.

# Custom + Classic

Clean lines and user focused designs, NxtWall's Flex Series offers endless customization. You can change the height, materials, and finishes at any time. Combine solid or glass panels with storage or cabinetry components. Add a tackable fabric board or white board or get creative with nearly any material or design imaginable. Our clerestory configurations allow natural light to brighten any office.