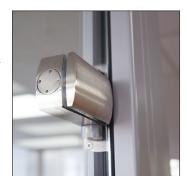

Available: *View Series Only* 

Small or large format interchangeable cores available on locking barpull door handles.

Finish Options: • Brushed Stainless • Black

Available: Flex Series & View Series

Elegant sliding doors with soft close/open hardware option.

Available: Flex Series Only

Hydraulic self-closing reversible hinges.

Finish Options: • Brushed Stainless • Black

Available: Flex Series & View Series

Stand alone sliding door integrates with existing conventional architecture and NxtWall Systems.