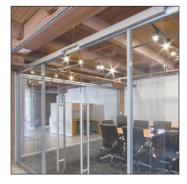

# Ease+Elegance

The sophisticated center pane glass walls and glass doors of NxtWall's View Series invite natural light into interior spaces. Highly adaptable to changing needs, the View Series' refined minimalism and unmatched visual impact, makes NxtWall an aesthetically superior choice.

## Seamless + Scalable

**View Series** 

**View Series** 

NxtWall's View Series offers a seamless and clean design using either clear tempered, laminated or specialty glass. Scalable to fit, NxtWall architectural wall solutions can adapt to any situation with endless finishes, hardware and door options. This simple yet sophisticated architectural wall solution is an aesthetically superior choice for your workspace.