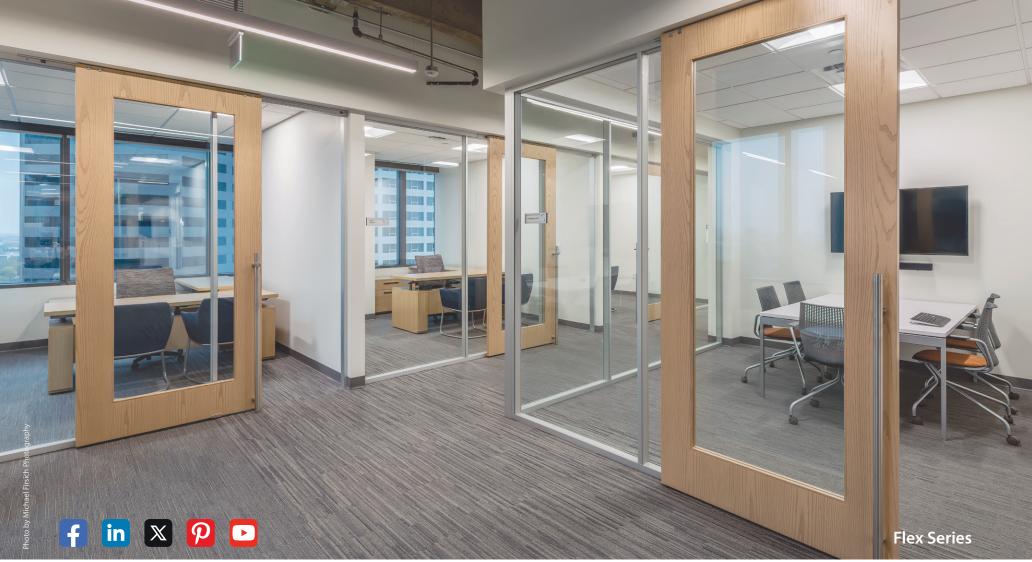

# Custom + Classic

Clean lines and user focused designs, NxtWall's Flex Series offers endless customization. You can change the height, materials, and finishes at any time. Combine solid or glass panels with storage or cabinetry components. Add a tackable fabric board or white board or get creative with nearly any material or design imaginable. Our clerestory configurations allow natural light to brighten any office.

- Aluminum frame
- Wood frame
- Frameless glass
- Solid core laminate

• Veneer

Available: Flex Series & View Series

Floor-to-ceiling private wall dividers help compartmentalize a room and provide social distancing where needed. A versatile, cost effective and stylish solution for added privacy and space delineation.