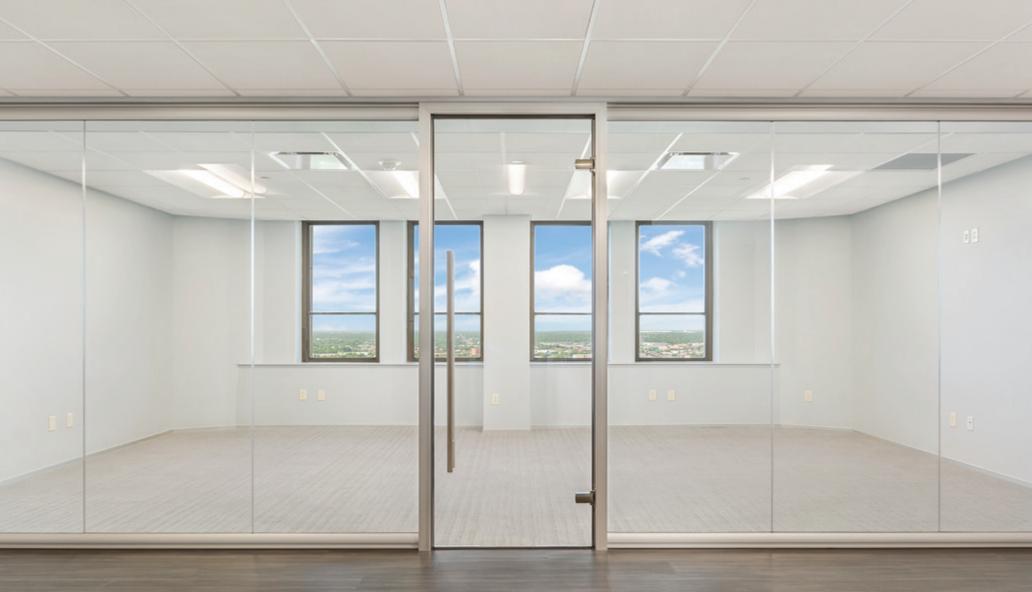

# Ease+Elegance

The sophisticated center pane glass walls and glass doors of NxtWall's View Series invite natural light into interior spaces. Highly adaptable to changing needs, the View Series' refined minimalism and unmatched visual impact, makes NxtWall an aesthetically superior choice.

## Seamless + Scalable

**View Series** 

**View Series** 

NxtWall's View Series offers a seamless and clean design using either clear tempered, laminated or specialty glass. Scalable to fit, NxtWall architectural wall solutions can adapt to any situation with endless finishes, hardware and door options. This simple yet sophisticated architectural wall solution is an aesthetically superior choice for your workspace.