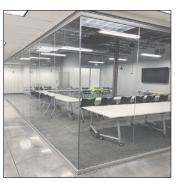

# Ease+Elegance

The sophisticated center pane glass walls and glass doors of NxtWall's View Series invite natural light into interior spaces. Highly adaptable to changing needs, the View Series' refined minimalism and unmatched visual impact, makes NxtWall an aesthetically superior choice.

## Seamless + Scalable

**View Series** 

**View Series** 

NxtWall's View Series offers a seamless and clean design using either clear tempered, laminated or specialty glass. Scalable to fit, NxtWall architectural wall solutions can adapt to any situation with endless finishes, hardware and door options. This simple yet sophisticated architectural wall solution is an aesthetically superior choice for your workspace.