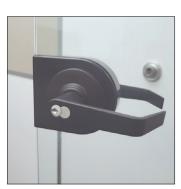

Available: *View Series Only* 

Small or large format interchangeable cores available on locking barpull door handles.

Finish Options: • Brushed Stainless • Black

Available: Flex Series & View Series

Elegant sliding doors with soft close/open hardware option.

Available: Flex Series & View Series

Supports surface mounted cabinets and other components.

Available: Flex Series Only

Lever lock housing kit offers greater flexibility to incorporate an array of locking options on frameless glass doors.