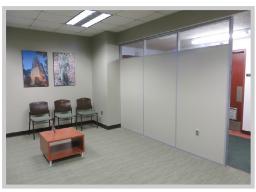

### 4. Flex Series Dividing Walls

Social Distance measures are in effect. Therefore, dividing walls are the perfect way to prevent unwanted crowding. Using the Flex Series demising walls, both the glass and vinyl wrapped gypsum can be cleaned regularly to prevent the spread of germs.