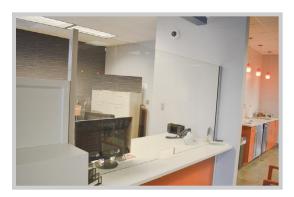

## 2. Glass Sliding Windows

Install a functional and attractive glass barrier between your receptionist and walk-ins with NxtWall's Flex Series glass sliding window kit. Easy to clean and sanitize with disinfectant sprays and wipes.