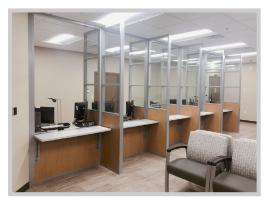

## 5. Customizable Individual Workspaces

Compartmentalize your workspace with Flex Series dividing walls and create necessary space by incorporating transaction tops for customers. NxtWall offers anti-microbial and anti-bacterial laminate options for your employee and customer's safety.