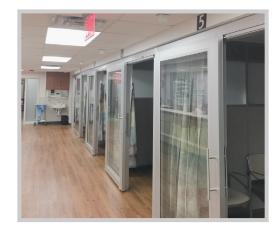

### 7. Patient Privacy

NxtWall Flex Series can also be used for medical and testing facilities to ensure patient privacy. Use NxtWall's anti-microbial and anti-bacterial laminate options to ensure a sanitized environment for patient safety.