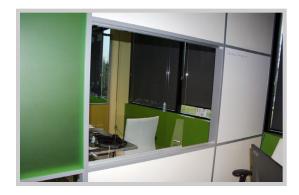

## 5. Customizable Individual Workspaces

Compartmentalize your workspace with Flex Series dividing walls and create necessary space by incorporating transaction tops for customers. NxtWall offers anti-microbial and anti-bacterial laminate options for your employee and customer's safety.