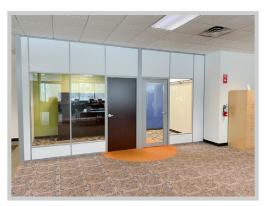

### 4. Flex Series Dividing Walls

Social Distance measures are in effect. Therefore, dividing walls are the perfect way to prevent unwanted crowding. Using the Flex Series demising walls, both the glass and vinyl wrapped gypsum can be cleaned regularly to prevent the spread of germs.