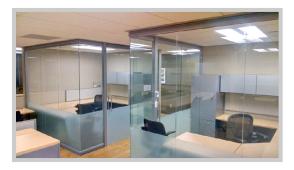

#### **1. Glass Private Offices**

NxtWall's View Series can provide seamless glass private offices with sliding glass doors. Personal workspace with cleanable non-porous hard surfaces.