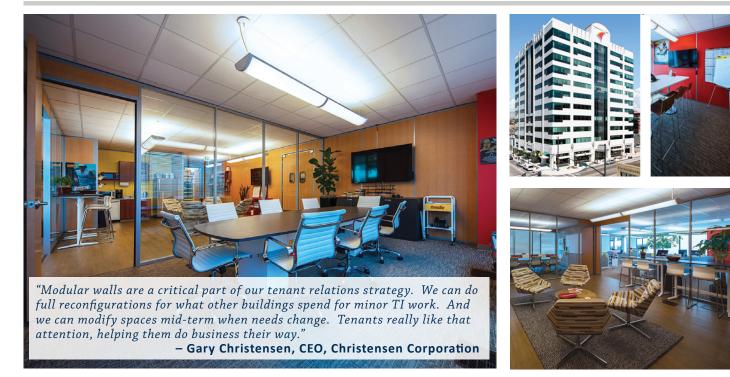

### Challenge:

In the last ten years, 57% of Banner Bank Building has been reconfigured. With the need for extreme flexibility, Gary Christensen, CEO of the Christensen Corporation, wanted to find a wall system that could be reconfigured fast and with minimal interruption. He was looking for a wall system that could be used to insure office space is both good-looking and flexible to meet the needs of the tenant and landlords in a fast and efficient manner.

### Solution:

The Christensen Corporation chose the NxtWall Flex Series for its reuseablility and long-term cost savings. When comparing NxtWall demountable wall systems to conventional drywall constructed walls, a common misconception is that demountable walls are more expensive. Although demountable walls initially can cost more per linear foot than standard construction, the cost is offset by reduced build-out time and an accelerated depreciation in Section 179 of the IRS Tax Code. Now all Banner Bank's interior walls are modular, so they are flexible, yet private. They offer the same sound attenuation as drywall construction and they promote building material conservation while allowing users to easily reconfigure office designs as needs change.