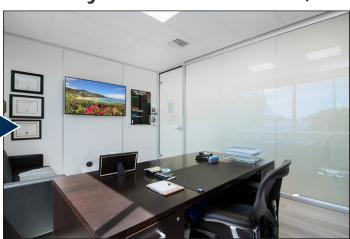

#### Solution:

Infinity Residential chose to use switchable glass in their outer offices facing the windows. Bright sunlight could flow through to the inner office area to allow for daylight harvesting but when needed, at the flick of a switch, the glass could go from clear to opaque in seconds to provide the privacy. NxtWall's stylish demountable architectural wall products offer unlimited opportunities to create the perfect office environment. NxtWall demountable walls were the perfect solution because both our Flex and View wall systems work well with switchable glass to create customized workspace design solutions that let the light in and ensure employees have the privacy they need to get the job done.

## **Switchable Glass Project Photos:**

### **NxtWall Product Description:**

Flex Series solid panel side walls with integrated whiteboards and View Series glass fronts integrated with switchable smart glass. Anodized frame finishes.