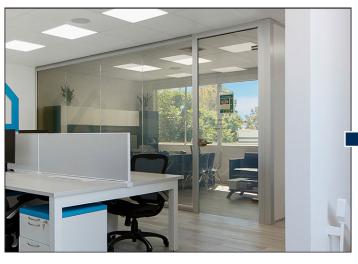

#### Solution:

Infinity Residential chose to use switchable glass in their outer offices facing the windows. Bright sunlight could flow through to the inner office area to allow for daylight harvesting but when needed, at the flick of a switch, the glass could go from clear to opaque in seconds to provide the privacy. NxtWall's stylish demountable architectural wall products offer unlimited opportunities to create the perfect office environment. NxtWall demountable walls were the perfect solution because both our Flex and View wall systems work well with switchable glass to create customized workspace design solutions that let the light in and ensure employees have the privacy they need to get the job done.

## **Switchable Glass Project Photos:**

### **NxtWall Product Description:**

Flex Series solid panel side walls with integrated whiteboards and View Series glass fronts integrated with switchable smart glass. Anodized frame finishes.