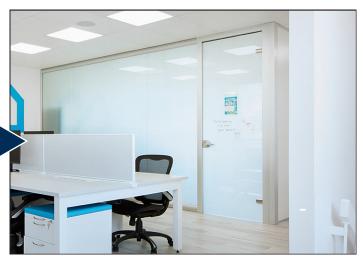

#### Solution:

Infinity Residential chose to use switchable glass in their outer offices facing the windows. Bright sunlight could flow through to the inner office area to allow for daylight harvesting but when needed, at the flick of a switch, the glass could go from clear to opaque in seconds to provide the privacy. NxtWall's stylish demountable architectural wall products offer unlimited opportunities to create the perfect office environment. NxtWall demountable walls were the perfect solution because both our Flex and View wall systems work well with switchable glass to create customized workspace design solutions that let the light in and ensure employees have the privacy they need to get the job done.

## **Switchable Glass Project Photos:**

### **NxtWall Product Description:**

Flex Series solid panel side walls with integrated whiteboards and View Series glass fronts integrated with switchable smart glass. Anodized frame finishes.