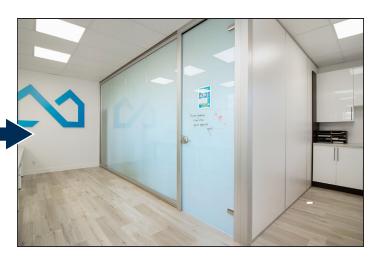

#### Solution:

Infinity Residential chose to use switchable glass in their outer offices facing the windows. Bright sunlight could flow through to the inner office area to allow for daylight harvesting but when needed, at the flick of a switch, the glass could go from clear to opaque in seconds to provide the privacy. NxtWall's stylish demountable architectural wall products offer unlimited opportunities to create the perfect office environment. NxtWall demountable walls were the perfect solution because both our Flex and View wall systems work well with switchable glass to create customized workspace design solutions that let the light in and ensure employees have the privacy they need to get the job done.

## **Switchable Glass Project Photos:**

### **NxtWall Product Description:**

Flex Series solid panel side walls with integrated whiteboards and View Series glass fronts integrated with switchable smart glass. Anodized frame finishes.