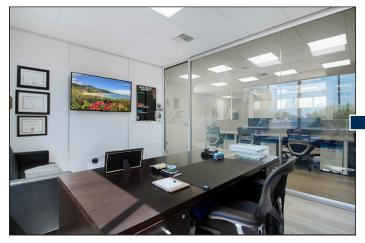

#### Solution:

Infinity Residential chose to use switchable glass in their outer offices facing the windows. Bright sunlight could flow through to the inner office area to allow for daylight harvesting but when needed, at the flick of a switch, the glass could go from clear to opaque in seconds to provide the privacy. NxtWall's stylish demountable architectural wall products offer unlimited opportunities to create the perfect office environment. NxtWall demountable walls were the perfect solution because both our Flex and View wall systems work well with switchable glass to create customized workspace design solutions that let the light in and ensure employees have the privacy they need to get the job done.

## **Switchable Glass Project Photos:**

### **NxtWall Product Description:**

Flex Series solid panel side walls with integrated whiteboards and View Series glass fronts integrated with switchable smart glass. Anodized frame finishes.