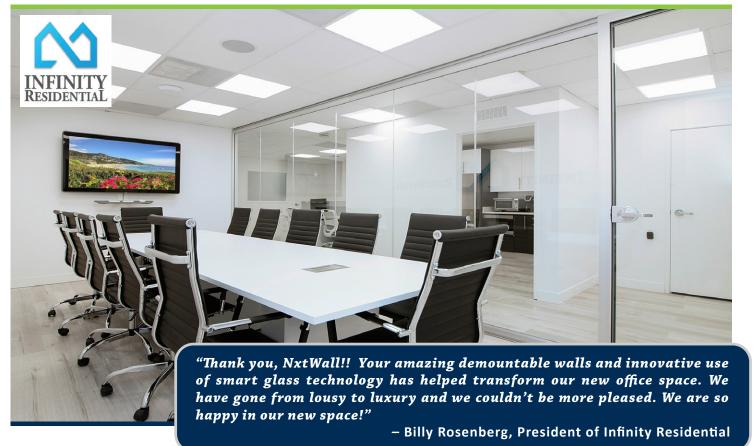

### Challenge:

Infinity Residential wanted to update their office and make better use of the existing space. They decided to "gut" the entire two-story structure. In the newly designed office lay-out, the management team hoped to provide their employees with an area that would encourage both collaboration and allow worker the room to concentrate and focus. They also wanted to take advantage of as much natural light as possible yet still allow for privacy in the offices facing the windows. Employees needed an area that would allow them to do their jobs in an aesthetically pleasing environment that could adapt to various situations.

#### Solution:

Infinity Residential chose to use switchable glass in their outer offices facing the windows. Bright sunlight could flow through to the inner office area to allow for daylight harvesting but when needed, at the flick of a switch, the glass could go from clear to opaque in seconds to provide the privacy. NxtWall's stylish demountable architectural wall products offer unlimited opportunities to create the perfect office environment. NxtWall demountable walls were the perfect solution because both our Flex and View wall systems work well with switchable glass to create customized workspace design solutions that let the light in and ensure employees have the privacy they need to get the job done.

## **Switchable Glass Project Photos:**