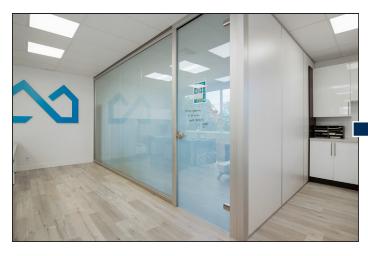

#### Solution:

Infinity Residential chose to use switchable glass in their outer offices facing the windows. Bright sunlight could flow through to the inner office area to allow for daylight harvesting but when needed, at the flick of a switch, the glass could go from clear to opaque in seconds to provide the privacy. NxtWall's stylish demountable architectural wall products offer unlimited opportunities to create the perfect office environment. NxtWall demountable walls were the perfect solution because both our Flex and View wall systems work well with switchable glass to create customized workspace design solutions that let the light in and ensure employees have the privacy they need to get the job done.

## **Switchable Glass Project Photos:**

### **NxtWall Product Description:**

Flex Series solid panel side walls with integrated whiteboards and View Series glass fronts integrated with switchable smart glass. Anodized frame finishes.