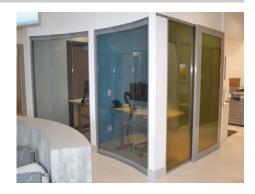

### Solution:

The flexibility of demountable commercial interior walls was proven once again when the client disclosed that lasers were to be used in the medical procedure rooms. Lasers and glass don't mix well. The interior glass walls had already been ordered and were ready for install. After a bit of brainstorming and modifying the archchitectural drawing with NxtWall staff, the solution was to create a shadow box effect on the interior of the healthcare procedure rooms. Drywall was installed on the inside of the room and was painted on both sides. An amber tint had already been applied to the glass to add privacy and to complement the chosen color palette. The addition of the shadow boxes provided the necessary safety while still allowing the specified glass walls to be installed. The final result was an affordable and attractive feature the client is very happy with.