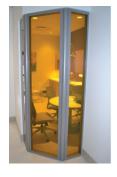

### Solution:

The flexibility of demountable commercial interior walls was proven once again when the client disclosed that lasers were to be used in the medical procedure rooms. Lasers and glass don't mix well. The interior glass walls had already been ordered and were ready for install. After a bit of brainstorming and modifying the archchitectural drawing with NxtWall staff, the solution was to create a shadow box effect on the interior of the healthcare procedure rooms. Drywall was installed on the inside of the room and was painted on both sides. An amber tint had already been applied to the glass to add privacy and to complement the chosen color palette. The addition of the shadow boxes provided the necessary safety while still allowing the specified glass walls to be installed. The final result was an affordable and attractive feature the client is very happy with.