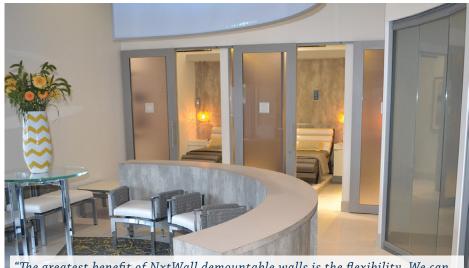

### **Project Profile:**

Marshall Lifestyle Medicine Specializes in lifestyle medicine with a commitment to mind, body, and wellness. An interior space that was welcoming, attractive and calming where patients, family and friends would feel safe, nurtured and even pampered was desired.

## Challenge:

When interior designer Julie Rainey met with Angie Smith, President of KPC Architectural Products, Inc. to select unique furnishings for the space Julie's interior design indicated walls would be built out in the space. Considering the contemporary and artistic style that was to be achieved in the space, Angie suggested NxtWall demountable commercial interior walls.

### Solution:

The flexibility of demountable commercial interior walls was proven once again when the client disclosed that lasers were to be used in the medical procedure rooms. Lasers and glass don't mix well. The interior glass walls had already been ordered and were ready for install. After a bit of brainstorming and modifying the archchitectural drawing with NxtWall staff, the solution was to create a shadow box effect on the interior of the healthcare procedure rooms. Drywall was installed on the inside of the room and was painted on both sides. An amber tint had already been applied to the glass to add privacy and to complement the chosen color palette. The addition of the shadow boxes provided the necessary safety while still allowing the specified glass walls to be installed. The final result was an affordable and attractive feature the client is very happy with.