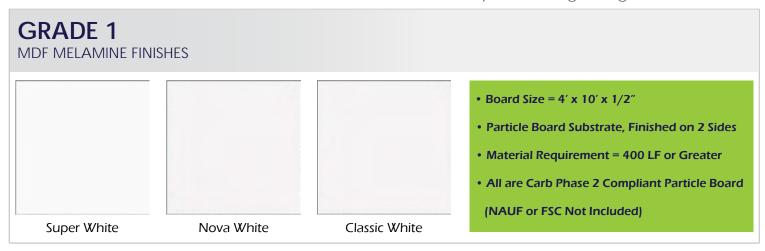

#### **Graded-in MDF Melamine Wall Board Finishes**

### **Graded-in MDF Melamine Wall Board Finishes**

NOTE: Variations may occur among individual computer monitors and printers. Use for reference only.